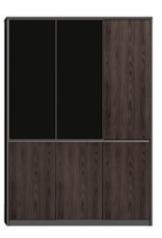

**05F1205** 左/文件柜 1200Wx400Dx2000H (2367)

**05F0804** 文件柜 800Wx400Dx2000H (1600)

**05F1205** 右/文件柜 1200Wx400Dx2000H (2367)

**05F1206** 文件柜 1200Wx400Dx2000H (1933)

**05F1607** 文件柜 1600Wx400Dx2000H (2967)

**05F1208** 文件柜 1200Wx400Dx2000H (2383)