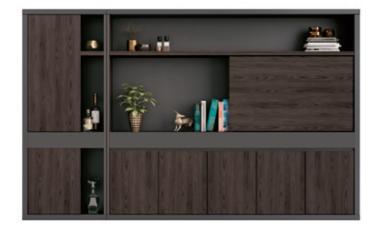

极简设计,多重配置,功能丰富,搭配不同空间环境。

Minimalist design, multiple configurations, rich functions, with different space environments.

**05E1202** 茶水柜 1200Wx400Dx1000H (1383)

**05F3202** 文件柜 3200Wx400Dx2000H (9000)

**05E1401** 茶几 1400Wx700Dx450H (2473) **05E1201** 茶几 1200Wx600Dx450H (1953)

**05E0601** 茶几 600Wx600Dx450H (1437)

**05F2803** 文件柜 2800Wx400Dx2000H (6733)

以敏感、开放的潮流触角,及时发现市场的最新动态, 设计出款款极具时代性的产品,简单随意,充分满足您工作所需。

With sensitive and open trend antennas, timely discover the latest market trends and design models that are extremely contemporary Products, simple and casual, fully meet your work needs.

**05F1205** 左/文件柜 1200Wx400Dx2000H (2367)

**05F0804** 文件柜 800Wx400Dx2000H (1600)

**05F1205** 右/文件柜 1200Wx400Dx2000H (2367)

**05F1206** 文件柜 1200Wx400Dx2000H (1933)

**05F1607** 文件柜 1600Wx400Dx2000H (2967)

**05F1208** 文件柜 1200Wx400Dx2000H (2383)