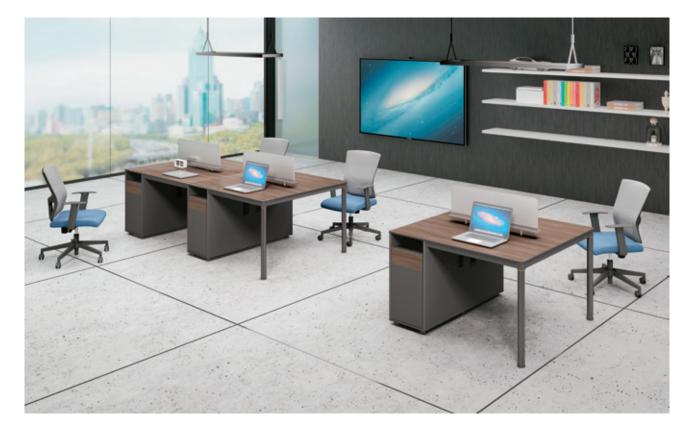

### NEW OFFICE TRENDS

简洁的设计令人心清气爽,才思敏捷,更可激励工作斗志,进而提升工作效率。 灵活多样的造型,鲜明的色彩,创造办公新风潮。

The concise design is refreshing, quick-minded, and can inspire work and improve work efficiency. Flexible and diverse shapes and bright colors create a new trend of office.