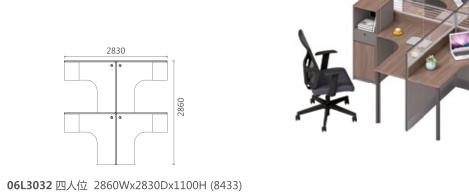

维诺空间 Weinuokongjian 23/24

**06L3023** 四人位 2830Wx3460Dx1100H (10017)

**06L3021** 二人位 1430Wx3460Dx1100H (6200)

06 SERIES
HUMANIZED DESIGN

**06L3025** 二人位 2800Wx630Dx1100H (3400)

维诺空间 Weinuokongjian 25/26

寻找自己的专属领地,成就心中伟大的神圣梦想。 这里,是成功的开始。 就是这样一种无微不至的关怀,让您对我们所产生依赖。 我们愿时时刻刻为您效劳,做您工作中最理想的助手。