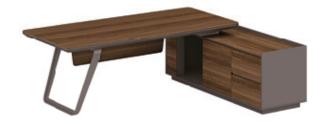

### FLEXIBLE WORKSPACE

维诺空间 Weinuokongjian 03/04

**05D2403** 总裁台 2400Wx1900Dx760H (5413) **05D2203** 总裁台 2200Wx1900Dx760H (5333)

- 硬朗的线条、厚重深邃的木纹,
- 搭配犀利不锈钢镶嵌部分,
  - 非凡气度豁然流露。
- 完美功能和卓越的舒适性能赋予您悠然自得的感受。

Tough lines, deep wood, inlaid with sharp stainless steel parts, extraordinary tolerance suddenly revealed. Perfect function and excellent comfort features gives you leisurely feel. Small classes Taiwan with movable main cabinet, to bring you a more flexible office space and office mode. Every day to live in their own arbitrary shape space, will move into a delicate taste of life,