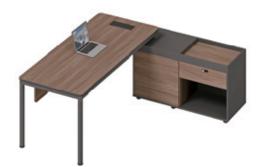

#### ■ 行政桌 Executive desk

维密回 Weinuokongjian 15/16

**06D2201** 班台 2200Wx1850Dx750H (2900) **06D2001** 班台 2000Wx1850Dx750H (2833)

设计师预留出宽阔的桌下空间,无论是平常办公还是会客洽谈,都能从容应对,无拘无束。双面的副柜提供了更多的收纳空间。

Designers set aside under a wide desk space, whether it is the usual office or parlor negotiations, can calmly and free. Vice-sided cabinet provides more storage space, a free multi-purpose, value for money.