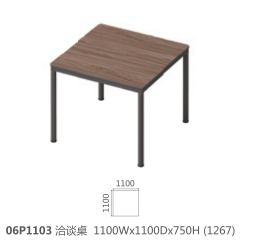

#### ■ 行政桌 Executive desk

维密回 Weinuokongjian 15/16

**06D2201** 班台 2200Wx1850Dx750H (2900) **06D2001** 班台 2000Wx1850Dx750H (2833)

设计师预留出宽阔的桌下空间,无论是平常办公还是会客洽谈,都能从容应对,无拘无束。双面的副柜提供了更多的收纳空间。

Designers set aside under a wide desk space, whether it is the usual office or parlor negotiations, can calmly and free. Vice-sided cabinet provides more storage space, a free multi-purpose, value for money.