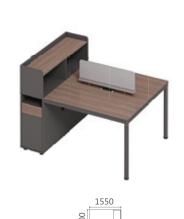

# 06 SERIES FASHION OFFICE

**06B2801** 职员位 2800Wx1200Dx750H (3667)

**06B3102** 职员位 3100Wx1200Dx870H (4050)

**06B1502+06B1502YS** 职员位 (4167)

纸管空间 Weinuokongjian 37/38

**06B1502** 职员位 1550Wx1200Dx870H (2267)