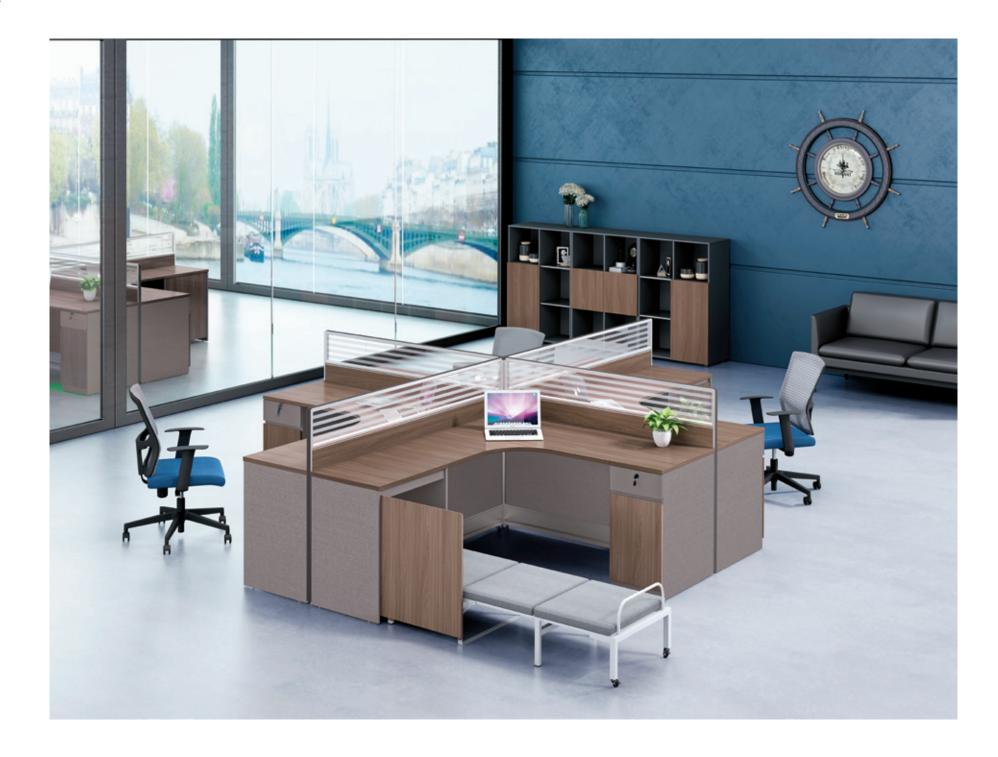

### D E S I G N C O N C E P T

多孤度精工台脚,双色油漆斜边,防撞收角,舒适自然。 SERIES

传统与现代结合,蝴蝶造型, SERIES 双色封边,稳重时尚。

**05** LINGRUI SERIES **凌睿系列** 01P - 16P

**05D3201** 总裁台 3200Wx2400Dx760H (7430) **05D2801** 总裁台 2800Wx2400Dx760H (7333)

05 系列产品可创造出各种需求的办公环境,并支持各种组合定制,以满足个人、团队以及企业不断变化的需求。 该系列增加的元素专为满足现代办公方式的需求而设计,与此同时优化空间使用率。

The 05 series products can create an office environment with various needs and support various combinations of customization to meet the changing needs of individuals, teams and enterprises. The added elements of this series are designed to meet the needs of modern office methods, while optimizing space utilization.