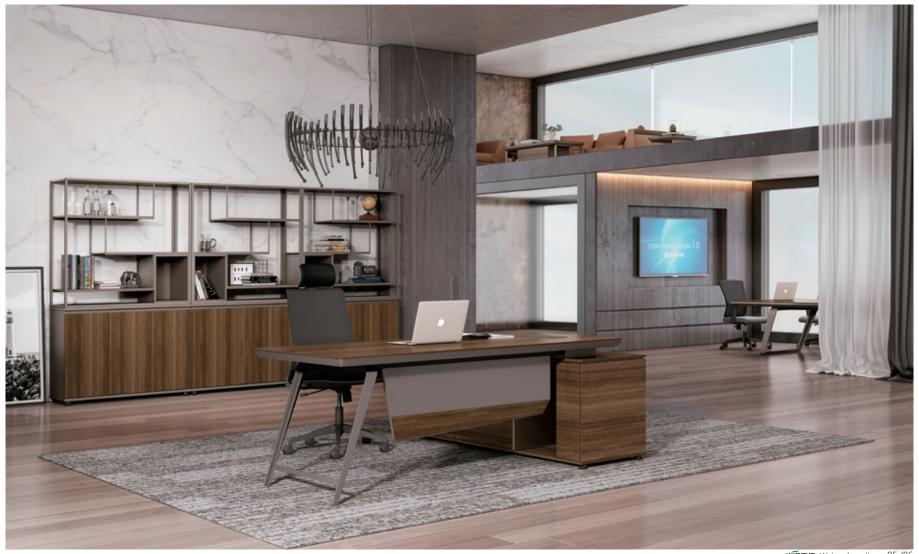

### FLEXIBLE WORKSPACE

维诺空间 Weinuokongjian 03/04

**05D2403** 总裁台 2400Wx1900Dx760H (5413) **05D2203** 总裁台 2200Wx1900Dx760H (5333)

- 硬朗的线条、厚重深邃的木纹,
- 搭配犀利不锈钢镶嵌部分,
  - 非凡气度豁然流露。
- 完美功能和卓越的舒适性能赋予您悠然自得的感受。

Tough lines, deep wood, inlaid with sharp stainless steel parts, extraordinary tolerance suddenly revealed. Perfect function and excellent comfort features gives you leisurely feel. Small classes Taiwan with movable main cabinet, to bring you a more flexible office space and office mode. Every day to live in their own arbitrary shape space, will move into a delicate taste of life,