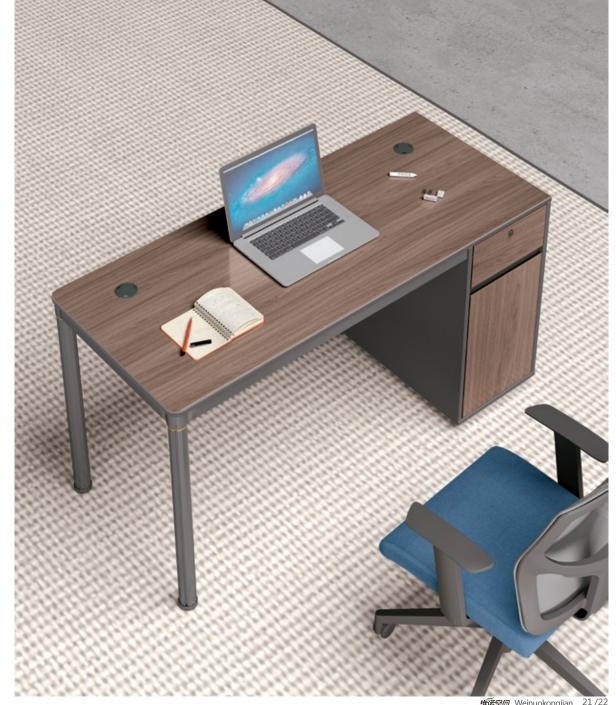

**06B1407** 职员台 1400Wx600Dx750H (1400) **06B1207** 职员台 1200Wx600Dx750H (1233)

精心的设计,独具匠心。完美的展示,巧夺天工。多元化的设计风格体现 了潮流的动态,时代的前进。

Careful design and originality. The perfect display. The diversified design style reflects the dynamic of the trend and the advancement of the times.