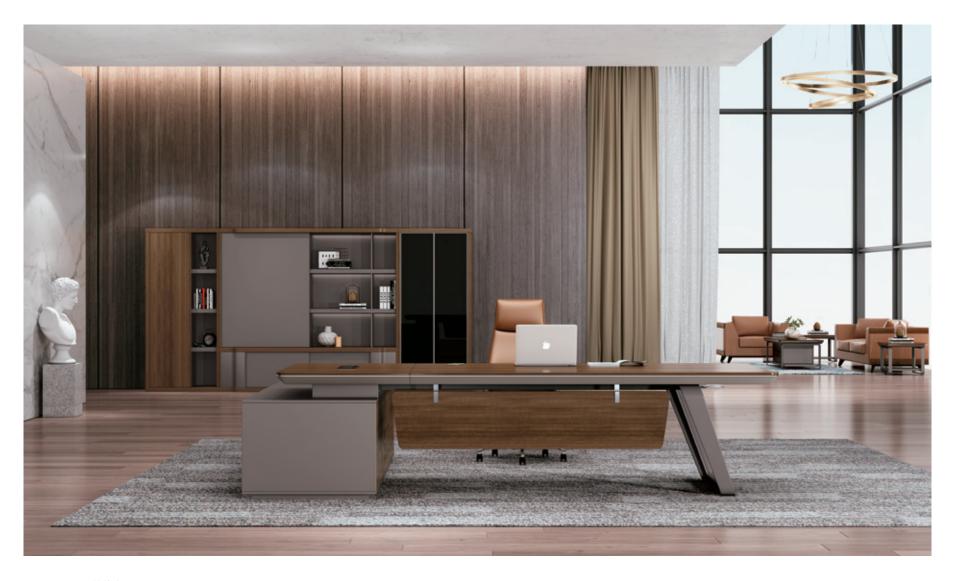

### D E S I G N C O N C E P T

多孤度精工台脚,双色油漆斜边,防撞收角,舒适自然。 SERIES

传统与现代结合,蝴蝶造型, SERIES 双色封边,稳重时尚。

**05** LINGRUI SERIES **凌睿系列** 01P - 16P

**05D3201** 总裁台 3200Wx2400Dx760H (7430) **05D2801** 总裁台 2800Wx2400Dx760H (7333)

05 系列产品可创造出各种需求的办公环境,并支持各种组合定制,以满足个人、团队以及企业不断变化的需求。 该系列增加的元素专为满足现代办公方式的需求而设计,与此同时优化空间使用率。

The 05 series products can create an office environment with various needs and support various combinations of customization to meet the changing needs of individuals, teams and enterprises. The added elements of this series are designed to meet the needs of modern office methods, while optimizing space utilization.

05 SERIES
CAREFUL DESIGN AND ORIGINALITY.

维诺空间 Weinuokongjian 01/02

**05D2802** 总裁台 2800Wx2300Dx760H (7200) **05D2602** 总裁台 2600Wx2300Dx760H (7133)

大气的线条,稳重的风格,

睿智激情的格调

大班本色尽情彰显!

时刻体现您运筹帷幄之中、

决胜千里之外的不凡气度,