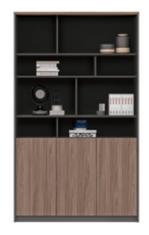

**06F2801** 文件柜 2800Wx400Dx2000H (3967)

**06F2402** 文件柜 2400Wx400Dx2000H (3167)

**06F2203** 文件柜 2200Wx400Dx2000H (3433)

**06F1604** 文件柜 1600Wx400Dx2000H (1867)

**06F0804** 文件柜 800Wx400Dx2000H (1150)

**06F1211** 文件柜 / 透明玻璃 / 左 1200Wx400Dx2000H (2733)

06F1211 文件柜 / 透明玻璃 / 右 1200Wx400Dx2000H (2733)

**06F0810** 文件柜 / 透明玻璃 800Wx400Dx2000H (1967)

**06F1205** 文件柜 1200Wx400Dx2000H (2733)

**06F1209** 文件柜 1200Wx400Dx2000H (1933)

**06F1205** 文件柜 1200Wx400Dx2000H (2733)

**06F0805** 文件柜 800Wx400Dx2000H (1967)

**06F1606** 展示柜 1600Wx400Dx1600H (1733)

**06F0807** 矮柜 800Wx400Dx1200H (767)

**06F0808** 矮柜 800Wx400Dx1200H (767)

**06E1202** 茶水柜 1200Wx400Dx800H (967)

**06G12** 活动柜 380Wx420Dx615H (400)