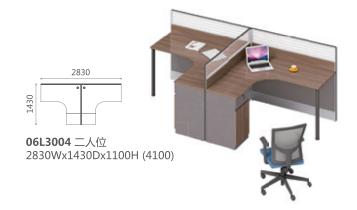

**06D1804** 班台 1800Wx1600Dx750H (2033) **06D1604** 班台 1600Wx1600Dx750H (1967)



维诺空间 Weinuokongjian 19/20



**06D2003** 班台 2000Wx1800Dx750H (2267) **06D1803** 班台 1800Wx1800Dx750H (2200)





UNFOLDING THE WORLD OF OFFICE ART



**06B1407** 职员台 1400Wx600Dx750H (1400) **06B1207** 职员台 1200Wx600Dx750H (1233)

精心的设计,独具匠心。完美的展示,巧夺天工。多元化的设计风格体现 了潮流的动态,时代的前进。

Careful design and originality. The perfect display. The diversified design style reflects the dynamic of the trend and the advancement of the times.





#### **06L3009** 二人位 1430Wx2860Dx1100H (5100)





### UNIQUE TASTE 06 SERIES

提供完整系列工作组合,简洁的设计,创造出一个和谐的办公室环境, 更能彰显个人的独特品味。

Provide a complete series of work combinations, simple design, to create a harmonious office environment, can highlight the unique taste of the individual.







维诺空间 Weinuokongjian 23/24







**06L3023** 四人位 2830Wx3460Dx1100H (10017)





**06L3021** 二人位 1430Wx3460Dx1100H (6200)

06 SERIES
HUMANIZED DESIGN







**06L3025** 二人位 2800Wx630Dx1100H (3400)



维诺空间 Weinuokongjian 25/26



寻找自己的专属领地,成就心中伟大的神圣梦想。 这里,是成功的开始。 就是这样一种无微不至的关怀,让您对我们所产生依赖。 我们愿时时刻刻为您效劳,做您工作中最理想的助手。

Find your own exclusive territory and fulfill your great sacred dream. Here is the beginning of success. It is such a meticulous care that you can

It is such a meticulous care that you can rely on us. We are willing to work for you at all times to be your ideal assistant in your work.

06 SERIES

EFFICIENT
AND COMFORTABLE









**06L3038** 四人位 2890Wx1230Dx1100H (6900)

自由空间组合、 简约时尚给您全 新办公体验。

Free space combination, simple fashion gives you a new office experience.



维诺空间