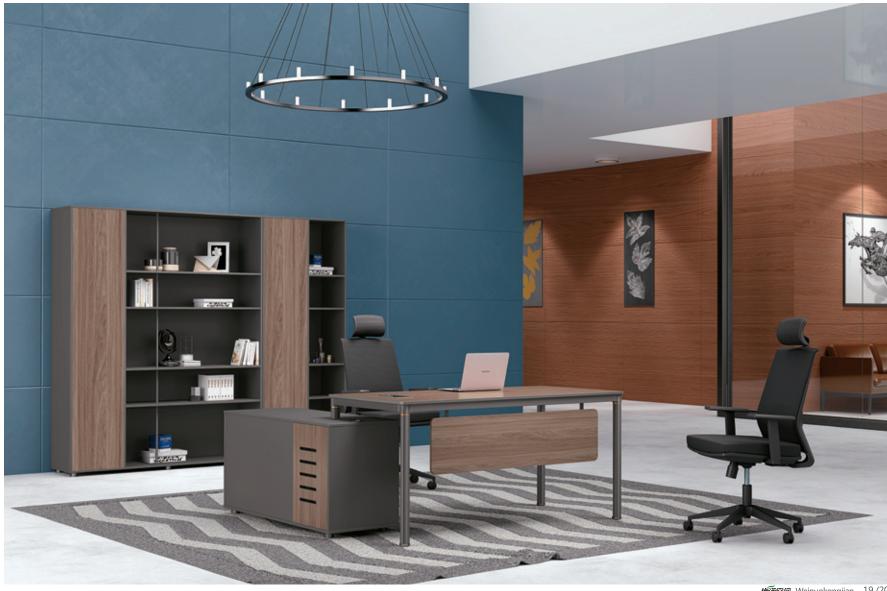

free. Vice-sided cabinet provides more storage space, a free multi-purpose, value for money.

06 SERIES
UNFOLDING THE WORLD
OF OFFICE ART



维诺空间 Weinuokongjian 17/18



**06D2102** 班台 2100Wx1800Dx750H (2867) **06D1902** 班台 1900Wx1800Dx750H (2800)





现代简约的风格,简洁而不失流畅。 得体色调的搭配,让人神清气爽。 搭配完善的配件系统, 让整个系列产品更加完美。 既给您艺术般的视觉享受, 又兼备实用功能, 让您从容优雅面对各种工作。

## 06 SERIES MODERN MINIMALIST STYLE

Modern simple style, concise and smooth. Appropriate collocation colors, make people refreshed. Collocation perfect accessories system, so that the whole series of products more perfect. not only to give you a visual enjoyment of art, but also a practical function, so that you are calm and elegant in the face of a variety of work.



**06D1804** 班台 1800Wx1600Dx750H (2033) **06D1604** 班台 1600Wx1600Dx750H (1967)



维诺空间 Weinuokongjian 19/20



**06D2003** 班台 2000Wx1800Dx750H (2267) **06D1803** 班台 1800Wx1800Dx750H (2200)





UNFOLDING THE WORLD OF OFFICE ART



**06B1407** 职员台 1400Wx600Dx750H (1400) **06B1207** 职员台 1200Wx600Dx750H (1233)

精心的设计,独具匠心。完美的展示,巧夺天工。多元化的设计风格体现 了潮流的动态,时代的前进。

Careful design and originality. The perfect display. The diversified design style reflects the dynamic of the trend and the advancement of the times.





#### **06L3009** 二人位 1430Wx2860Dx1100H (5100)





### UNIQUE TASTE 06 SERIES

提供完整系列工作组合,简洁的设计,创造出一个和谐的办公室环境, 更能彰显个人的独特品味。

Provide a complete series of work combinations, simple design, to create a harmonious office environment, can highlight the unique taste of the individual.







维诺空间 Weinuokongjian 23/24







**06L3023** 四人位 2830Wx3460Dx1100H (10017)