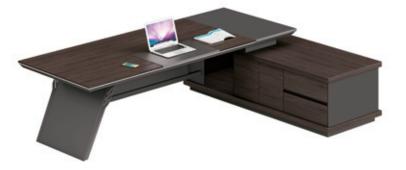

### D E S I G N C O N C E P T

多孤度精工台脚,双色油漆斜边,防撞收角,舒适自然。 SERIES

传统与现代结合,蝴蝶造型, SERIES 双色封边,稳重时尚。

**05** LINGRUI SERIES **凌睿系列** 01P - 16P

**05D3201** 总裁台 3200Wx2400Dx760H (7430) **05D2801** 总裁台 2800Wx2400Dx760H (7333)