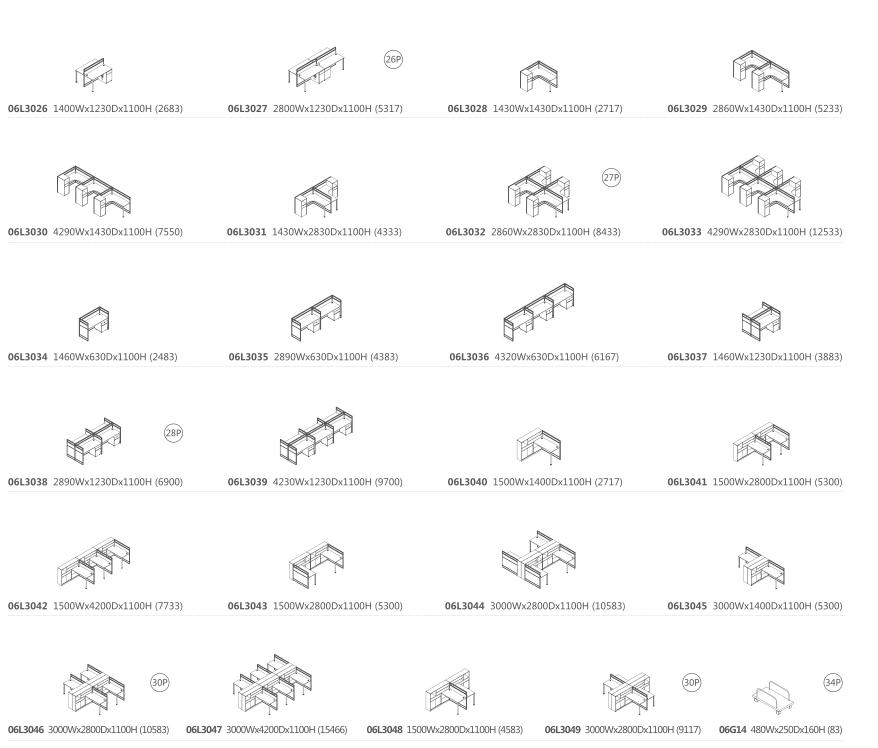

06 SERIES

EFFICIENT
AND COMFORTABLE

**06L3038** 四人位 2890Wx1230Dx1100H (6900)

自由空间组合、 简约时尚给您全 新办公体验。

Free space combination, simple fashion gives you a new office experience.

维诺空间 Weinuokongjian 27/28

自由、灵活的多元化组合形式,提供更简单、更有弹性的办公空间解决方案,充分满足使用者工作上的各种需求。

06 SERIES
FREE AND FLEXIBLE

**06L3049** 四人位 3000Wx2800Dx1100H (9117)

通过完美的设计,展示了其独特的风格,我们始终坚守自己的设计理念,风雨无阻,打造您所满意的产品。

Through the perfect design, showing its unique style, we always adhere to our own design philosophy, make it the product you are satisfied with.