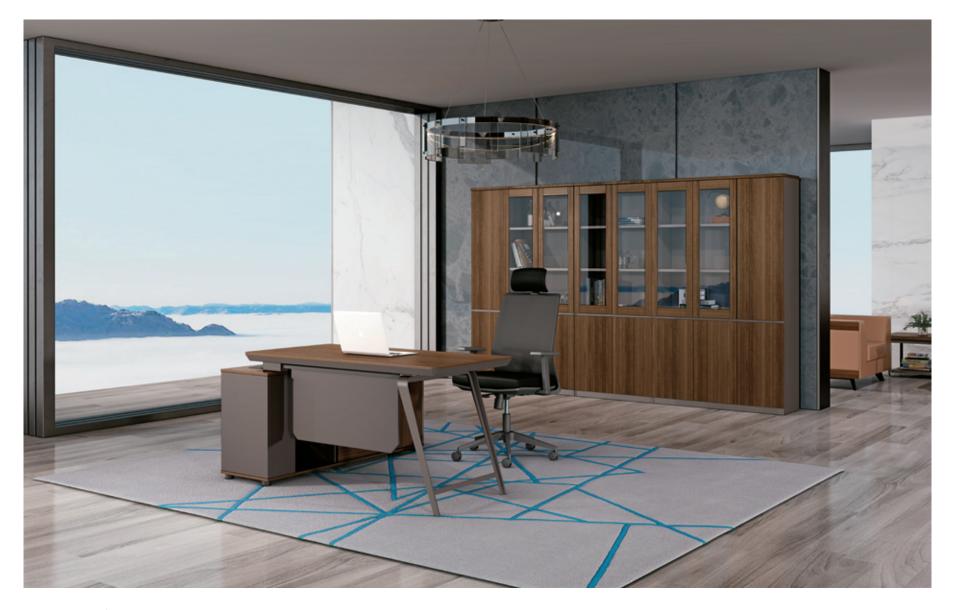

### D E S I G N C O N C E P T

多孤度精工台脚,双色油漆斜边,防撞收角,舒适自然。 SERIES

传统与现代结合,蝴蝶造型, SERIES 双色封边,稳重时尚。

**05** LINGRUI SERIES **凌睿系列** 01P - 16P

**05D3201** 总裁台 3200Wx2400Dx760H (7430) **05D2801** 总裁台 2800Wx2400Dx760H (7333)

05 系列产品可创造出各种需求的办公环境,并支持各种组合定制,以满足个人、团队以及企业不断变化的需求。 该系列增加的元素专为满足现代办公方式的需求而设计,与此同时优化空间使用率。

The 05 series products can create an office environment with various needs and support various combinations of customization to meet the changing needs of individuals, teams and enterprises. The added elements of this series are designed to meet the needs of modern office methods, while optimizing space utilization.

05 SERIES
CAREFUL DESIGN AND ORIGINALITY.

维诺空间 Weinuokongjian 01/02

**05D2802** 总裁台 2800Wx2300Dx760H (7200) **05D2602** 总裁台 2600Wx2300Dx760H (7133)

大气的线条,稳重的风格,

睿智激情的格调

大班本色尽情彰显!

时刻体现您运筹帷幄之中、

决胜千里之外的不凡气度,

让您的激情随这份大气睿智愈加恢弘!

Atmospheric lines, solid style, Wise and passionate style,

Show the true colors of the class!

Always reflect your strategy,

Defining an extraordinary demeanor thousands of miles away, Let your passion grow with this atmospheric wisdom!

Orderly stacking station and the main panel deputy cabinet, so that classes Taiwan more layered, creating a strong visual impact. Large desktop with rich storage capabilities, to provide you with more flexible working space. Just the right edge embellishment, reflecting its unique charm.