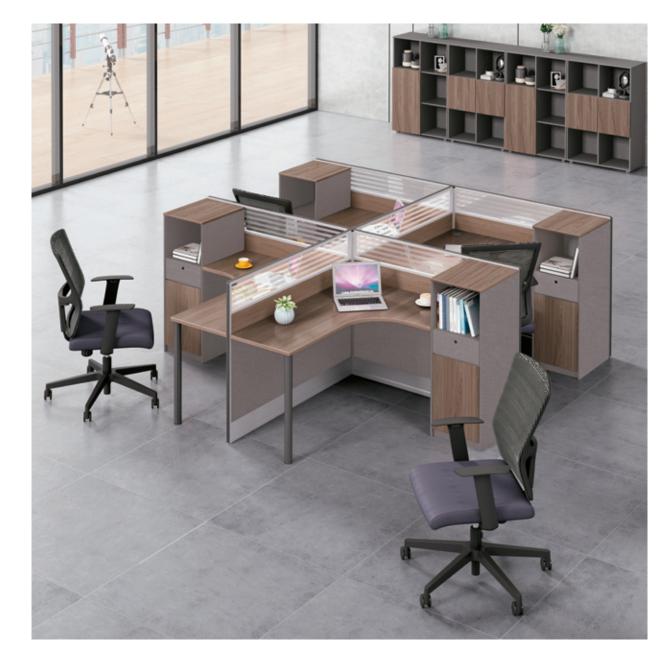

### UNIQUE TASTE 06 SERIES

提供完整系列工作组合,简洁的设计,创造出一个和谐的办公室环境, 更能彰显个人的独特品味。

Provide a complete series of work combinations, simple design, to create a harmonious office environment, can highlight the unique taste of the individual.