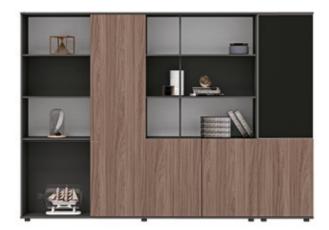

极简设计,多重配置,功能丰富,搭配不同空间环境。

Minimalist design, multiple configurations, rich functions, with different space environments.

**05E1202** 茶水柜 1200Wx400Dx1000H (1383)

**05F3202** 文件柜 3200Wx400Dx2000H (9000)

**05E1401** 茶几 1400Wx700Dx450H (2473) **05E1201** 茶几 1200Wx600Dx450H (1953)

**05E0601** 茶几 600Wx600Dx450H (1437)

**05F2803** 文件柜 2800Wx400Dx2000H (6733)

以敏感、开放的潮流触角,及时发现市场的最新动态, 设计出款款极具时代性的产品,简单随意,充分满足您工作所需。

With sensitive and open trend antennas, timely discover the latest market trends and design models that are extremely contemporary Products, simple and casual, fully meet your work needs.

**05F1205** 左/文件柜 1200Wx400Dx2000H (2367)

**05F0804** 文件柜 800Wx400Dx2000H (1600)

**05F1205** 右/文件柜 1200Wx400Dx2000H (2367)

**05F1206** 文件柜 1200Wx400Dx2000H (1933)

**05F1607** 文件柜 1600Wx400Dx2000H (2967)

**05F1208** 文件柜 1200Wx400Dx2000H (2383)