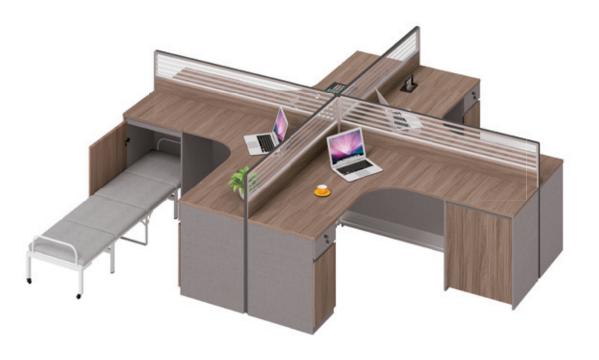

维诺空间 Weinuokongjian 23/24

**06L3023** 四人位 2830Wx3460Dx1100H (10017)

**06L3021** 二人位 1430Wx3460Dx1100H (6200)

06 SERIES
HUMANIZED DESIGN

**06L3025** 二人位 2800Wx630Dx1100H (3400)

维诺空间 Weinuokongjian 25/26

寻找自己的专属领地,成就心中伟大的神圣梦想。 这里,是成功的开始。 就是这样一种无微不至的关怀,让您对我们所产生依赖。 我们愿时时刻刻为您效劳,做您工作中最理想的助手。

06 SERIES

EFFICIENT
AND COMFORTABLE

**06L3038** 四人位 2890Wx1230Dx1100H (6900)

自由空间组合、 简约时尚给您全 新办公体验。

Free space combination, simple fashion gives you a new office experience.

维诺空间 Weinuokongjian 27/28

自由、灵活的多元化组合形式,提供更简单、更有弹性的办公空间解决方案,充分满足使用者工作上的各种需求。