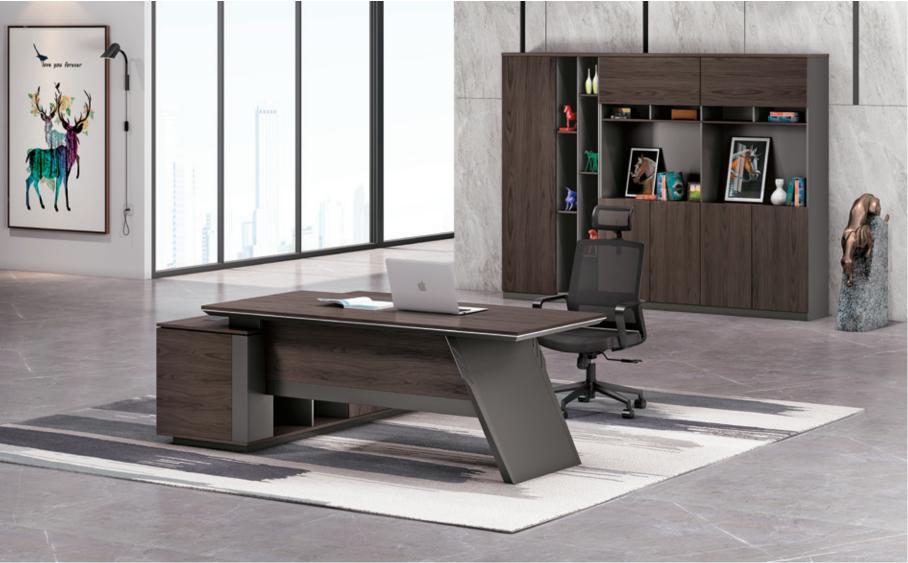

### D E S I G N C O N C E P T

多孤度精工台脚,双色油漆斜边,防撞收角,舒适自然。 SERIES

传统与现代结合,蝴蝶造型, SERIES 双色封边,稳重时尚。

**05** LINGRUI SERIES **凌睿系列** 01P - 16P

**05D3201** 总裁台 3200Wx2400Dx760H (7430) **05D2801** 总裁台 2800Wx2400Dx760H (7333)

05 系列产品可创造出各种需求的办公环境,并支持各种组合定制,以满足个人、团队以及企业不断变化的需求。 该系列增加的元素专为满足现代办公方式的需求而设计,与此同时优化空间使用率。

The 05 series products can create an office environment with various needs and support various combinations of customization to meet the changing needs of individuals, teams and enterprises. The added elements of this series are designed to meet the needs of modern office methods, while optimizing space utilization.

05 SERIES
CAREFUL DESIGN AND ORIGINALITY.

维诺空间 Weinuokongjian 01/02

**05D2802** 总裁台 2800Wx2300Dx760H (7200) **05D2602** 总裁台 2600Wx2300Dx760H (7133)

大气的线条,稳重的风格,

睿智激情的格调

大班本色尽情彰显!

时刻体现您运筹帷幄之中、

决胜千里之外的不凡气度,

让您的激情随这份大气睿智愈加恢弘!

Atmospheric lines, solid style, Wise and passionate style,

Show the true colors of the class!

Always reflect your strategy,

Defining an extraordinary demeanor thousands of miles away, Let your passion grow with this atmospheric wisdom!

Orderly stacking station and the main panel deputy cabinet, so that classes Taiwan more layered, creating a strong visual impact. Large desktop with rich storage capabilities, to provide you with more flexible working space. Just the right edge embellishment, reflecting its unique charm.