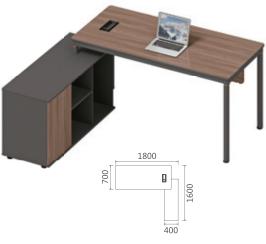

### FLEXIBLE WORKSPACE

维诺空间 Weinuokongjian 03/04

**05D2403** 总裁台 2400Wx1900Dx760H (5413) **05D2203** 总裁台 2200Wx1900Dx760H (5333)

- 硬朗的线条、厚重深邃的木纹,
- 搭配犀利不锈钢镶嵌部分,
  - 非凡气度豁然流露。
- 完美功能和卓越的舒适性能赋予您悠然自得的感受。

Tough lines, deep wood, inlaid with sharp stainless steel parts, extraordinary tolerance suddenly revealed. Perfect function and excellent comfort features gives you leisurely feel. Small classes Taiwan with movable main cabinet, to bring you a more flexible office space and office mode. Every day to live in their own arbitrary shape space, will move into a delicate taste of life,