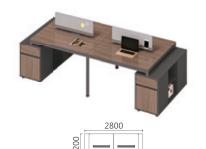

05 SERIES
CAREFUL DESIGN AND ORIGINALITY.

维诺空间 Weinuokongjian 01/02

**05D2802** 总裁台 2800Wx2300Dx760H (7200) **05D2602** 总裁台 2600Wx2300Dx760H (7133)

大气的线条,稳重的风格,

睿智激情的格调

大班本色尽情彰显!

时刻体现您运筹帷幄之中、

决胜千里之外的不凡气度,