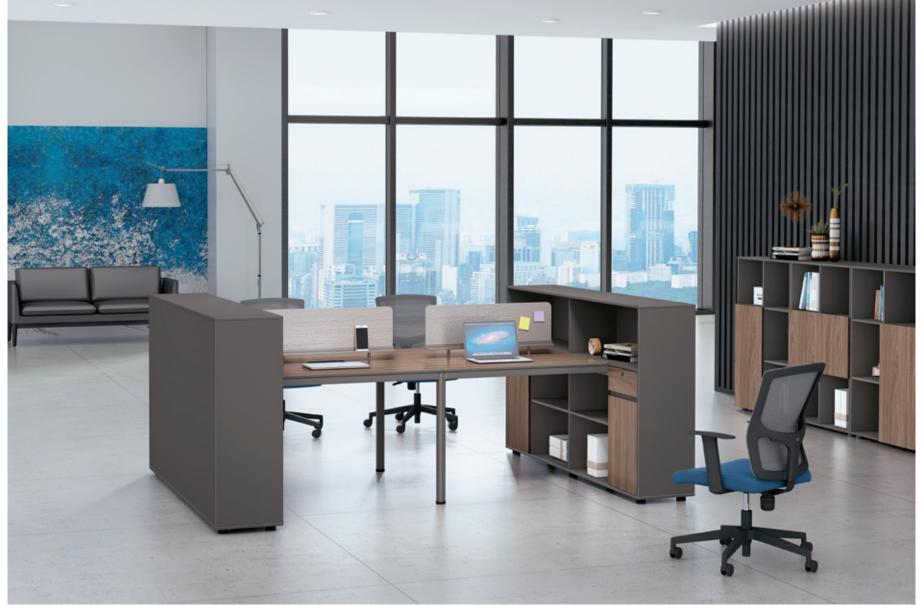

#### ■ 行政桌 Executive desk

维密回 Weinuokongjian 15/16

**06D2201** 班台 2200Wx1850Dx750H (2900) **06D2001** 班台 2000Wx1850Dx750H (2833)

设计师预留出宽阔的桌下空间,无论是平常办公还是会客洽谈,都能从容应对,无拘无束。双面的副柜提供了更多的收纳空间。

Designers set aside under a wide desk space, whether it is the usual office or parlor negotiations, can calmly and free. Vice-sided cabinet provides more storage space, a free multi-purpose, value for money.