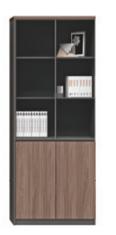

**06F2801** 文件柜 2800Wx400Dx2000H (3967)

**06F2402** 文件柜 2400Wx400Dx2000H (3167)

**06F2203** 文件柜 2200Wx400Dx2000H (3433)

**06F1604** 文件柜 1600Wx400Dx2000H (1867)

**06F0804** 文件柜 800Wx400Dx2000H (1150)

**06F1211** 文件柜 / 透明玻璃 / 左 1200Wx400Dx2000H (2733)

06F1211 文件柜 / 透明玻璃 / 右 1200Wx400Dx2000H (2733)

**06F0810** 文件柜 / 透明玻璃 800Wx400Dx2000H (1967)

**06F1205** 文件柜 1200Wx400Dx2000H (2733)

**06F1209** 文件柜 1200Wx400Dx2000H (1933)

**06F1205** 文件柜 1200Wx400Dx2000H (2733)

**06F0805** 文件柜 800Wx400Dx2000H (1967)

**06F1606** 展示柜 1600Wx400Dx1600H (1733)

**06F0807** 矮柜 800Wx400Dx1200H (767)

**06F0808** 矮柜 800Wx400Dx1200H (767)

**06E1202** 茶水柜 1200Wx400Dx800H (967)

**06G12** 活动柜 380Wx420Dx615H (400)