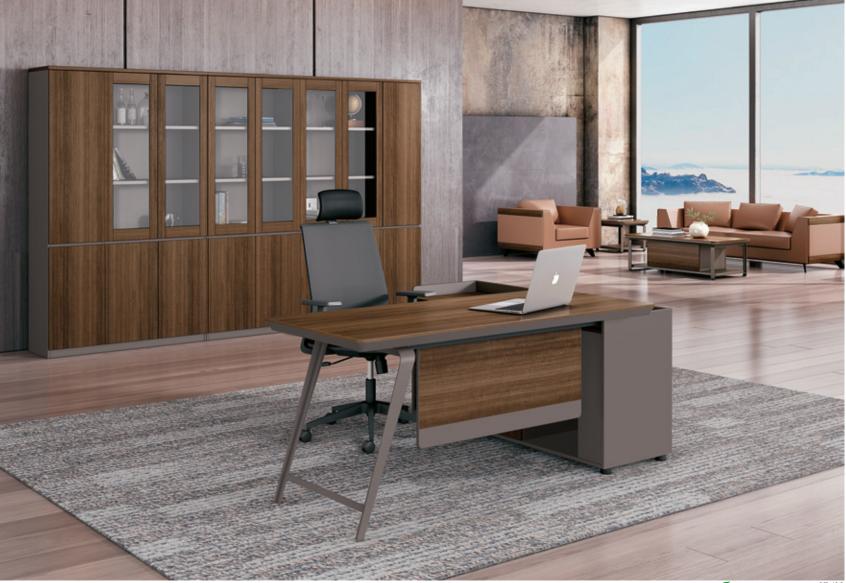

### D E S I G N C O N C E P T

多孤度精工台脚,双色油漆斜边,防撞收角,舒适自然。 SERIES

传统与现代结合,蝴蝶造型, SERIES 双色封边,稳重时尚。

**05** LINGRUI SERIES **凌睿系列** 01P - 16P

**05D3201** 总裁台 3200Wx2400Dx760H (7430) **05D2801** 总裁台 2800Wx2400Dx760H (7333)