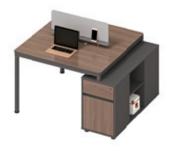

#### ■ 行政桌 Executive desk

维密回 Weinuokongjian 15/16

**06D2201** 班台 2200Wx1850Dx750H (2900) **06D2001** 班台 2000Wx1850Dx750H (2833)

设计师预留出宽阔的桌下空间,无论是平常办公还是会客洽谈,都能从容应对,无拘无束。双面的副柜提供了更多的收纳空间。

Designers set aside under a wide desk space, whether it is the usual office or parlor negotiations, can calmly and free. Vice-sided cabinet provides more storage space, a free multi-purpose, value for money.