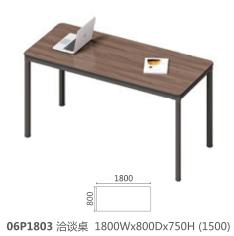

**07P2801** 会议桌 2800Wx1200Dx750H (5267)

维诺空间 Weinuokongjian 67/68

**07K1101** 洽谈桌 1100Wx1100Dx750H (1667)

7 SERIES

简约时尚的款式设计,时刻体现着您的不凡气度。

Simple and stylish design, always reflects your extraordinary style.