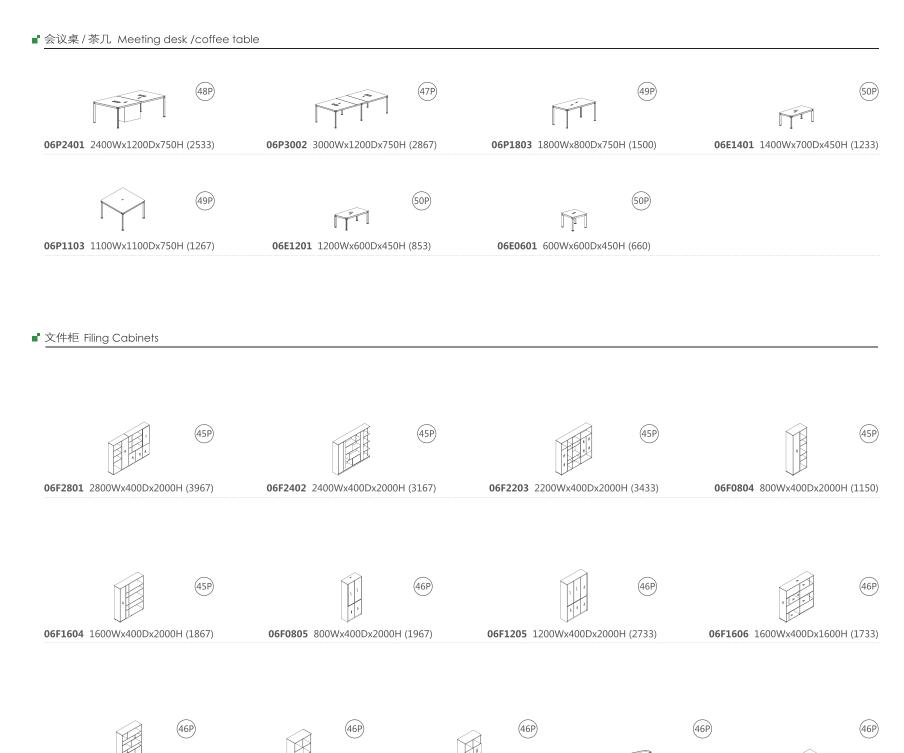

#### ■ 行政桌 Executive desk

维密回 Weinuokongjian 15/16

**06D2201** 班台 2200Wx1850Dx750H (2900) **06D2001** 班台 2000Wx1850Dx750H (2833)

设计师预留出宽阔的桌下空间,无论是平常办公还是会客洽谈,都能从容应对,无拘无束。双面的副柜提供了更多的收纳空间。

Designers set aside under a wide desk space, whether it is the usual office or parlor negotiations, can calmly and free. Vice-sided cabinet provides more storage space, a free multi-purpose, value for money.

**06P2401** 会议桌 2400Wx1200Dx750H (2533)

## SMART AND 06 SERIES PASSIONATE STYLE

大气的线条,稳重的风格,睿智激情的格调,本色尽情彰显。

Atmospheric lines, stable style, wise and passionate style, the true colors are fully displayed.

**06E0601** 茶几 600Wx600Dx450H (660)

**06E1201** 茶几 1200Wx600Dx450H (853) **06E1401** 茶几 1400Wx700Dx450H (1233)