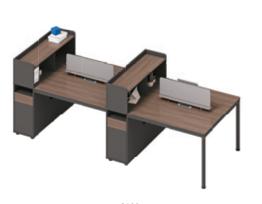

# 06 SERIES FASHION OFFICE

**06B2801** 职员位 2800Wx1200Dx750H (3667)

**06B3102** 职员位 3100Wx1200Dx870H (4050)

**06B1502+06B1502YS** 职员位 (4167)

纸管空间 Weinuokongjian 37/38

**06B1502** 职员位 1550Wx1200Dx870H (2267)

### NEW OFFICE TRENDS

简洁的设计令人心清气爽,才思敏捷,更可激励工作斗志,进而提升工作效率。 灵活多样的造型,鲜明的色彩,创造办公新风潮。

The concise design is refreshing, quick-minded, and can inspire work and improve work efficiency. Flexible and diverse shapes and bright colors create a new trend of office.