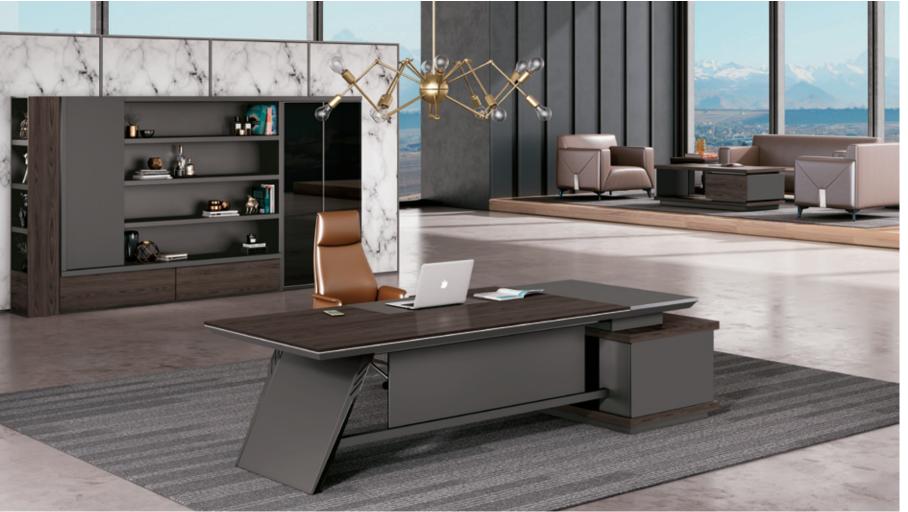

### D E S I G N C O N C E P T

多孤度精工台脚,双色油漆斜边,防撞收角,舒适自然。 SERIES

传统与现代结合,蝴蝶造型, SERIES 双色封边,稳重时尚。

**05** LINGRUI SERIES **凌睿系列** 01P - 16P

**05D3201** 总裁台 3200Wx2400Dx760H (7430) **05D2801** 总裁台 2800Wx2400Dx760H (7333)