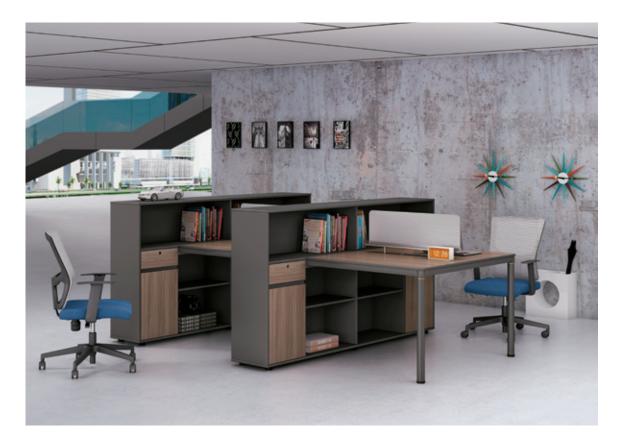

**06B1407** 职员台 1400Wx600Dx750H (1400) **06B1207** 职员台 1200Wx600Dx750H (1233)

精心的设计,独具匠心。完美的展示,巧夺天工。多元化的设计风格体现 了潮流的动态,时代的前进。

Careful design and originality. The perfect display. The diversified design style reflects the dynamic of the trend and the advancement of the times.

06 SERIES
TREND TENTACLES

**06B1401** 职员位 1400Wx1200Dx750H (2067)

展开办公艺术的世界,一切都基于传统的精湛工艺技巧和天然材料精心制作而成,领潮流之先,跨世纪之作。 Expressing the office art world, with everything basing on traditional exquisite technical skills, natural materials and precise making, the product takes the lead and becomes beyond the century.

# 06 SERIES FASHION OFFICE

**06B2801** 职员位 2800Wx1200Dx750H (3667)

**06B3102** 职员位 3100Wx1200Dx870H (4050)

**06B1502+06B1502YS** 职员位 (4167)

纸管空间 Weinuokongjian 37/38

**06B1502** 职员位 1550Wx1200Dx870H (2267)