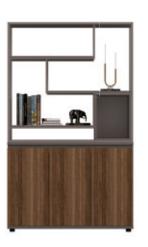

极简设计,多重配置,功能丰富,搭配不同空间环境。

Minimalist design, multiple configurations, rich functions, with different space environments.

**05E1202** 茶水柜 1200Wx400Dx1000H (1383)

**05F3202** 文件柜 3200Wx400Dx2000H (9000)

**05E1401** 茶几 1400Wx700Dx450H (2473) **05E1201** 茶几 1200Wx600Dx450H (1953)

**05E0601** 茶几 600Wx600Dx450H (1437)

**05F2803** 文件柜 2800Wx400Dx2000H (6733)

以敏感、开放的潮流触角,及时发现市场的最新动态, 设计出款款极具时代性的产品,简单随意,充分满足您工作所需。

With sensitive and open trend antennas, timely discover the latest market trends and design models that are extremely contemporary Products, simple and casual, fully meet your work needs.

**05F1205** 左/文件柜 1200Wx400Dx2000H (2367)

**05F0804** 文件柜 800Wx400Dx2000H (1600)

**05F1205** 右/文件柜 1200Wx400Dx2000H (2367)

**05F1206** 文件柜 1200Wx400Dx2000H (1933)

**05F1607** 文件柜 1600Wx400Dx2000H (2967)

**05F1208** 文件柜 1200Wx400Dx2000H (2383)