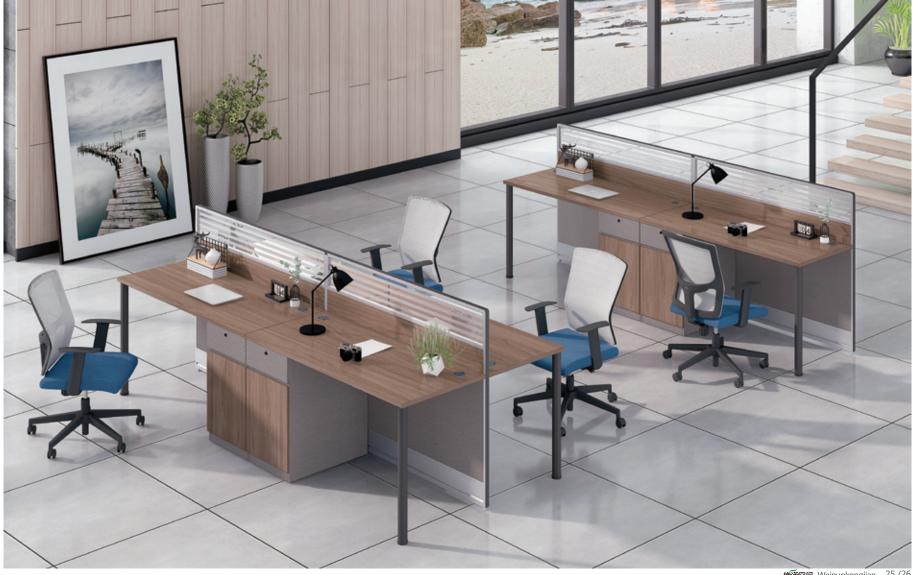

06 SERIES

EFFICIENT
AND COMFORTABLE

**06L3038** 四人位 2890Wx1230Dx1100H (6900)

自由空间组合、 简约时尚给您全 新办公体验。

Free space combination, simple fashion gives you a new office experience.

维诺空间 Weinuokongjian 27/28

自由、灵活的多元化组合形式,提供更简单、更有弹性的办公空间解决方案,充分满足使用者工作上的各种需求。

Such free,flexible and diversified ways of combination of Tiva Wall Systems provide a solution to solve the office space utility issue in an easier and flexible way,thus fully satisfying the users' needs in work.