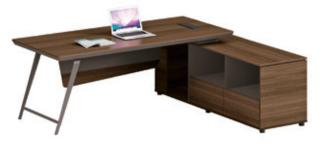

### FLEXIBLE WORKSPACE

维诺空间 Weinuokongjian 03/04

**05D2403** 总裁台 2400Wx1900Dx760H (5413) **05D2203** 总裁台 2200Wx1900Dx760H (5333)

- 硬朗的线条、厚重深邃的木纹,
- 搭配犀利不锈钢镶嵌部分,
  - 非凡气度豁然流露。
- 完美功能和卓越的舒适性能赋予您悠然自得的感受。

Tough lines, deep wood, inlaid with sharp stainless steel parts, extraordinary tolerance suddenly revealed. Perfect function and excellent comfort features gives you leisurely feel. Small classes Taiwan with movable main cabinet, to bring you a more flexible office space and office mode. Every day to live in their own arbitrary shape space, will move into a delicate taste of life,