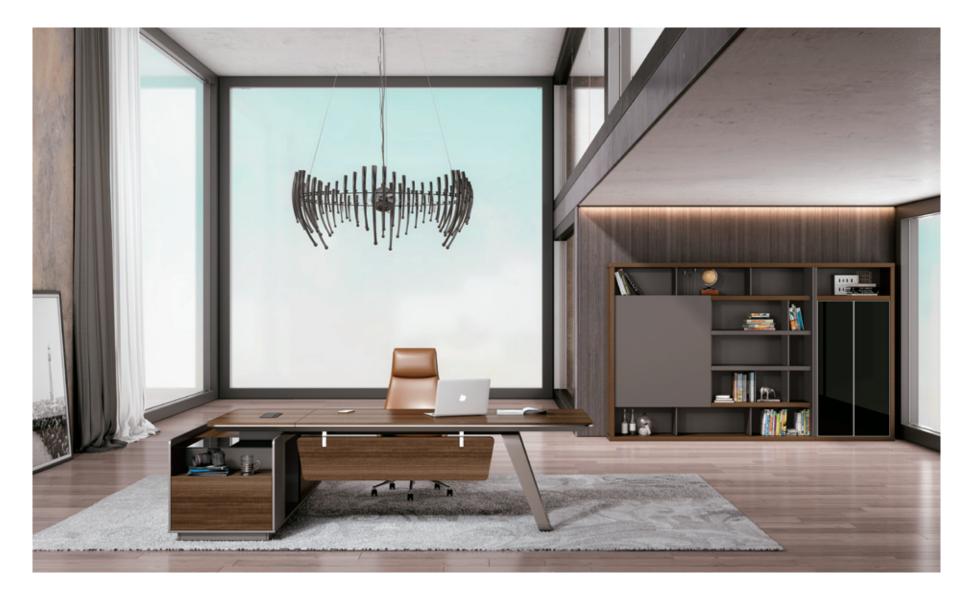

### D E S I G N C O N C E P T

多孤度精工台脚,双色油漆斜边,防撞收角,舒适自然。 SERIES

传统与现代结合,蝴蝶造型, SERIES 双色封边,稳重时尚。

**05** LINGRUI SERIES **凌睿系列** 01P - 16P

**05D3201** 总裁台 3200Wx2400Dx760H (7430) **05D2801** 总裁台 2800Wx2400Dx760H (7333)

05 系列产品可创造出各种需求的办公环境,并支持各种组合定制,以满足个人、团队以及企业不断变化的需求。 该系列增加的元素专为满足现代办公方式的需求而设计,与此同时优化空间使用率。

The 05 series products can create an office environment with various needs and support various combinations of customization to meet the changing needs of individuals, teams and enterprises. The added elements of this series are designed to meet the needs of modern office methods, while optimizing space utilization.

05 SERIES
CAREFUL DESIGN AND ORIGINALITY.

维诺空间 Weinuokongjian 01/02

**05D2802** 总裁台 2800Wx2300Dx760H (7200) **05D2602** 总裁台 2600Wx2300Dx760H (7133)

大气的线条,稳重的风格,

睿智激情的格调

大班本色尽情彰显!

时刻体现您运筹帷幄之中、

决胜千里之外的不凡气度,

让您的激情随这份大气睿智愈加恢弘!

Atmospheric lines, solid style, Wise and passionate style,

Show the true colors of the class!

Always reflect your strategy,

Defining an extraordinary demeanor thousands of miles away, Let your passion grow with this atmospheric wisdom!

Orderly stacking station and the main panel deputy cabinet, so that classes Taiwan more layered, creating a strong visual impact. Large desktop with rich storage capabilities, to provide you with more flexible working space. Just the right edge embellishment, reflecting its unique charm.