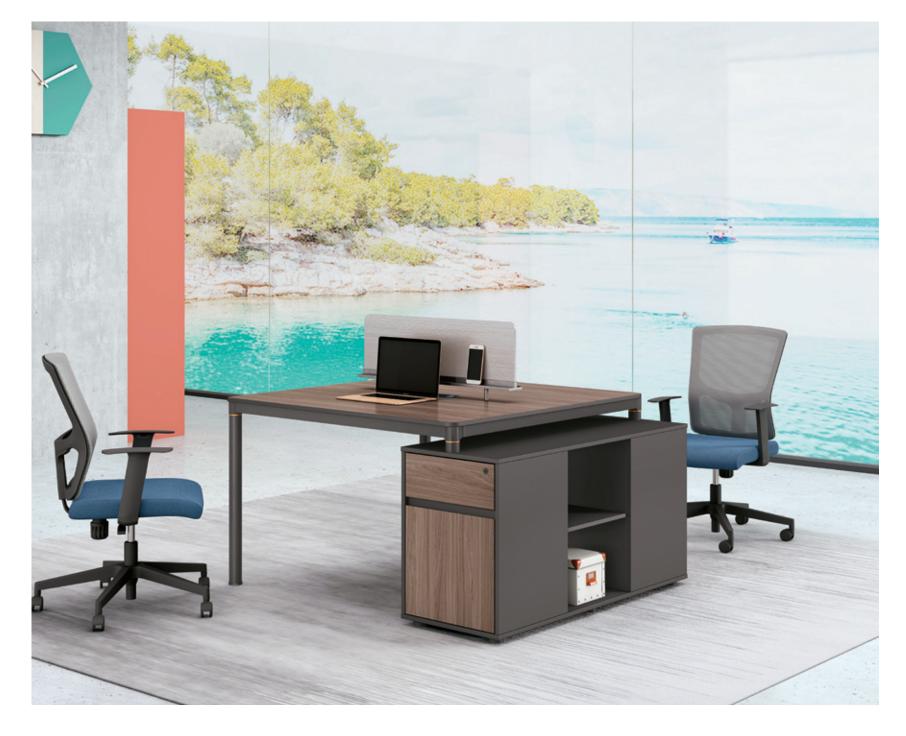

#### ■ 行政桌 Executive desk

维密回 Weinuokongjian 15/16

**06D2201** 班台 2200Wx1850Dx750H (2900) **06D2001** 班台 2000Wx1850Dx750H (2833)

设计师预留出宽阔的桌下空间,无论是平常办公还是会客洽谈,都能从容应对,无拘无束。双面的副柜提供了更多的收纳空间。

Designers set aside under a wide desk space, whether it is the usual office or parlor negotiations, can calmly and free. Vice-sided cabinet provides more storage space, a free multi-purpose, value for money.