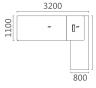

### D E S I G N C O N C E P T

多孤度精工台脚,双色油漆斜边,防撞收角,舒适自然。 SERIES

传统与现代结合,蝴蝶造型, SERIES 双色封边,稳重时尚。

**05** LINGRUI SERIES **凌睿系列** 01P - 16P

**05D3201** 总裁台 3200Wx2400Dx760H (7430) **05D2801** 总裁台 2800Wx2400Dx760H (7333)

05 SERIES
CAREFUL DESIGN AND ORIGINALITY.

维诺空间 Weinuokongjian 01/02

**05D2802** 总裁台 2800Wx2300Dx760H (7200) **05D2602** 总裁台 2600Wx2300Dx760H (7133)

大气的线条,稳重的风格,

睿智激情的格调

大班本色尽情彰显!

时刻体现您运筹帷幄之中、

决胜千里之外的不凡气度,