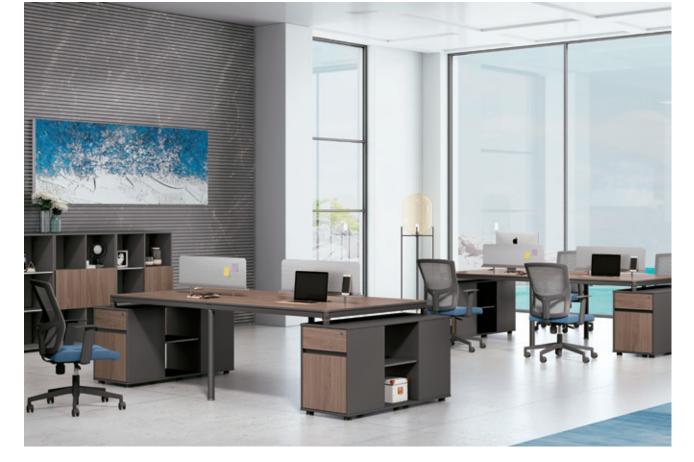

#### ■ 行政桌 Executive desk

维密回 Weinuokongjian 15/16

**06D2201** 班台 2200Wx1850Dx750H (2900) **06D2001** 班台 2000Wx1850Dx750H (2833)

设计师预留出宽阔的桌下空间,无论是平常办公还是会客洽谈,都能从容应对,无拘无束。双面的副柜提供了更多的收纳空间。

Designers set aside under a wide desk space, whether it is the usual office or parlor negotiations, can calmly and free. Vice-sided cabinet provides more storage space, a free multi-purpose, value for money.