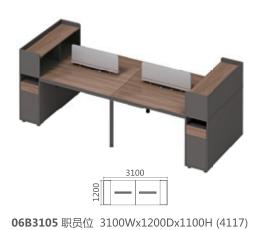

#### ■ 行政桌 Executive desk

**06B1401x 2** (4133)

**06B1502** 1550Wx1200Dx870H (2267)

**06B1505+06B1505YS** (4233)

**06B2801** 2800Wx1200Dx750H (3667)

**06B1505** 1550Wx1200Dx1100H (2300) **06B3105** 3100Wx1200Dx1100H (4117) **06B1505YS** 1550Wx1200Dx1100H (1933)