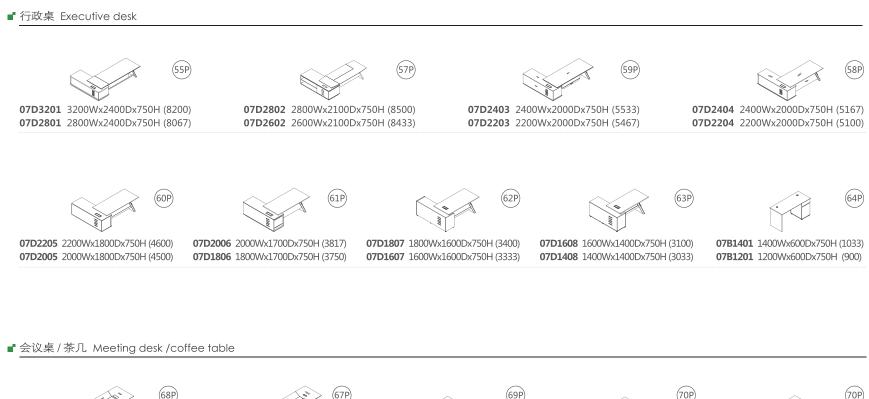

#### ■ 行政桌 Executive desk

维密回 Weinuokongjian 15/16

**06D2201** 班台 2200Wx1850Dx750H (2900) **06D2001** 班台 2000Wx1850Dx750H (2833)

设计师预留出宽阔的桌下空间,无论是平常办公还是会客洽谈,都能从容应对,无拘无束。双面的副柜提供了更多的收纳空间。

Designers set aside under a wide desk space, whether it is the usual office or parlor negotiations, can calmly and free. Vice-sided cabinet provides more storage space, a free multi-purpose, value for money.

## UNFOLDING THE WORLD OF OFFICE ART

简单的造形, 睿智的内涵,

并融合现代人性的设计语汇,

赋予每一产品以独造,

鲜明的风格特征,

塑造出领导阶层的风范,

带给使用者自然质感的空间。

**07D2404** 总裁台 2400Wx2000Dx750H (5167) **07D2204** 总裁台 2200Wx2000Dx750H (5100)

维诺空间 Weinuokongjian 57/58

Simple look with intelligent design,by adding the elements of modernity and humanity,Each product is with lenique and distinctive style and characteris enhancing the "charisma" for being an executive,And providing a natural feel and touch with comfortable settings.

**07D2403** 总裁台 2400Wx2000Dx750H (5533) **07D2203** 总裁台 2200Wx2000Dx750H (5467)

工作中不可或缺的是那种激情与动力,精细的布置,诚挚的服务,完全尊照您的工作所需,令您在工作中感受到时尚与实用双重的完美结合。

Indispensable in the work is the kind of passion and motivation, fine layout, and sincere service that fully respect your work needs, so that you feel the perfect combination of fashion and practicality in your work.

## FASHION AND PRACTICAL PERFECT COMBINATION

07SERIES

**07D2205** 总裁台 2200Wx1800Dx750H (4600) **07D2005** 总裁台 2000Wx1800Dx750H (4500)

维诺空间 Weinuokongjian 59/60

**07D2006** 班台 2000Wx1700Dx750H (3817) **07D1806** 班台 1800Wx1700Dx750H (3750)

**07D1807** 班台 1800Wx1600Dx750H (3400) **07D1607** 班台 1600Wx1600Dx750H (3333)

维诺空间 Weinuokongjian 61/62

**07D1608** 班台 1600Wx1400Dx750H (3100) **07D1408** 班台 1400Wx1400Dx750H (3033)

创造出和谐、舒 适、高效的办公生活空间。时尚的造型、精致的线条、 天然木材质感,完美展现科技与美学的和谐感。

Create a harmonious, comfortable and efficient office and living space. The fashionable shapes, exquisite lines and natural wood texture perfectly show the sense of harmony between technology and aesthetics.

**07B1401** 职员桌 1400Wx600Dx750H (1033) **07B1201** 职员桌 1200Wx600Dx750H (900)

- 一方柜,
- 一方自己的天地,
- 一方自己的幸福。

One cabinet, one's own heaven and earth, one's own happiness.

FASHION FLEXIBLE

**07F3601** 文件柜 3600Wx450Dx2000H (10000)