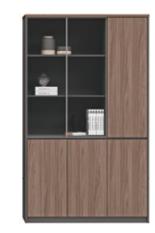

**06F2801** 文件柜 2800Wx400Dx2000H (3967)

**06F2402** 文件柜 2400Wx400Dx2000H (3167)

**06F2203** 文件柜 2200Wx400Dx2000H (3433)

**06F1604** 文件柜 1600Wx400Dx2000H (1867)

**06F0804** 文件柜 800Wx400Dx2000H (1150)

**06F1211** 文件柜 / 透明玻璃 / 左 1200Wx400Dx2000H (2733)

06F1211 文件柜 / 透明玻璃 / 右 1200Wx400Dx2000H (2733)

**06F0810** 文件柜 / 透明玻璃 800Wx400Dx2000H (1967)

**06F1205** 文件柜 1200Wx400Dx2000H (2733)

**06F1209** 文件柜 1200Wx400Dx2000H (1933)

**06F1205** 文件柜 1200Wx400Dx2000H (2733)

**06F0805** 文件柜 800Wx400Dx2000H (1967)

**06F1606** 展示柜 1600Wx400Dx1600H (1733)

**06F0807** 矮柜 800Wx400Dx1200H (767)

**06F0808** 矮柜 800Wx400Dx1200H (767)

**06E1202** 茶水柜 1200Wx400Dx800H (967)

**06G12** 活动柜 380Wx420Dx615H (400)