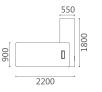

EXTRAORDINARY STYLE SUDDENLY REVEALED

05 SERIES

**05D2204** 班台 2200Wx1800Dx750H (4000) **05D2004** 班台 2000Wx1800Dx750H (3933)

维诺空间 Weinuokongjian 05/06

**05D2005** 班台 2000Wx1700Dx750H (3833) **05D1805** 班台 1800Wx1700Dx750H (3767)