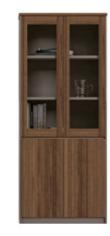

**06F2801** 文件柜 2800Wx400Dx2000H (3967)

**06F2402** 文件柜 2400Wx400Dx2000H (3167)

**06F2203** 文件柜 2200Wx400Dx2000H (3433)

**06F1604** 文件柜 1600Wx400Dx2000H (1867)

**06F0804** 文件柜 800Wx400Dx2000H (1150)

**06F1211** 文件柜 / 透明玻璃 / 左 1200Wx400Dx2000H (2733)

06F1211 文件柜 / 透明玻璃 / 右 1200Wx400Dx2000H (2733)

**06F0810** 文件柜 / 透明玻璃 800Wx400Dx2000H (1967)

**06F1205** 文件柜 1200Wx400Dx2000H (2733)

**06F1209** 文件柜 1200Wx400Dx2000H (1933)

**06F1205** 文件柜 1200Wx400Dx2000H (2733)

**06F0805** 文件柜 800Wx400Dx2000H (1967)

**06F1606** 展示柜 1600Wx400Dx1600H (1733)

**06F0807** 矮柜 800Wx400Dx1200H (767)

**06F0808** 矮柜 800Wx400Dx1200H (767)

**06E1202** 茶水柜 1200Wx400Dx800H (967)

**06G12** 活动柜 380Wx420Dx615H (400)