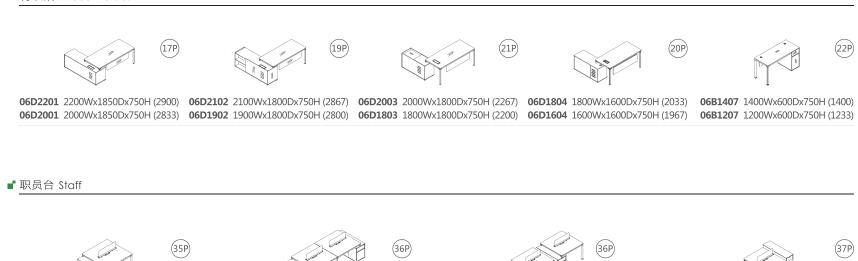

#### ■ 行政桌 Executive desk

维密回 Weinuokongjian 15/16

**06D2201** 班台 2200Wx1850Dx750H (2900) **06D2001** 班台 2000Wx1850Dx750H (2833)

设计师预留出宽阔的桌下空间,无论是平常办公还是会客洽谈,都能从容应对,无拘无束。双面的副柜提供了更多的收纳空间。

Designers set aside under a wide desk space, whether it is the usual office or parlor negotiations, can calmly and free. Vice-sided cabinet provides more storage space, a free multi-purpose, value for money.

06 SERIES
UNFOLDING THE WORLD
OF OFFICE ART

维诺空间 Weinuokongjian 17/18

**06D2102** 班台 2100Wx1800Dx750H (2867) **06D1902** 班台 1900Wx1800Dx750H (2800)

现代简约的风格,简洁而不失流畅。 得体色调的搭配,让人神清气爽。 搭配完善的配件系统, 让整个系列产品更加完美。 既给您艺术般的视觉享受, 又兼备实用功能, 让您从容优雅面对各种工作。

**06D1804** 班台 1800Wx1600Dx750H (2033) **06D1604** 班台 1600Wx1600Dx750H (1967)

维诺空间 Weinuokongjian 19/20

**06D2003** 班台 2000Wx1800Dx750H (2267) **06D1803** 班台 1800Wx1800Dx750H (2200)

UNFOLDING THE WORLD OF OFFICE ART

**06B1407** 职员台 1400Wx600Dx750H (1400) **06B1207** 职员台 1200Wx600Dx750H (1233)

精心的设计,独具匠心。完美的展示,巧夺天工。多元化的设计风格体现 了潮流的动态,时代的前进。

Careful design and originality. The perfect display. The diversified design style reflects the dynamic of the trend and the advancement of the times.