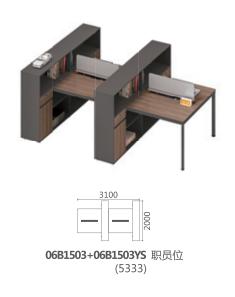

# 06 SERIES FASHION OFFICE

**06B2801** 职员位 2800Wx1200Dx750H (3667)

**06B3102** 职员位 3100Wx1200Dx870H (4050)

**06B1502+06B1502YS** 职员位 (4167)

纸管空间 Weinuokongjian 37/38

**06B1502** 职员位 1550Wx1200Dx870H (2267)