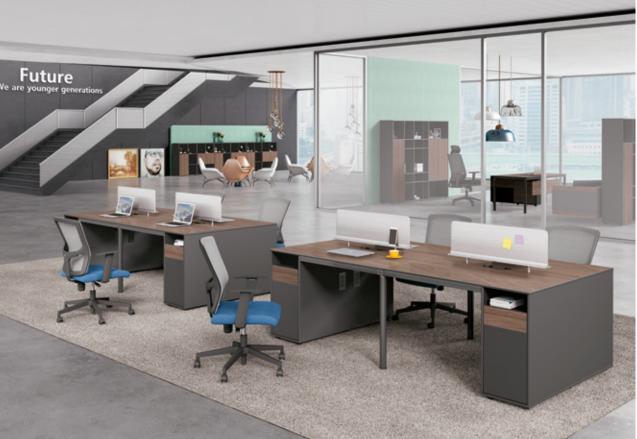

05 系列产品可创造出各种需求的办公环境,并支持各种组合定制,以满足个人、团队以及企业不断变化的需求。 该系列增加的元素专为满足现代办公方式的需求而设计,与此同时优化空间使用率。

The 05 series products can create an office environment with various needs and support various combinations of customization to meet the changing needs of individuals, teams and enterprises. The added elements of this series are designed to meet the needs of modern office methods, while optimizing space utilization.

Orderly stacking station and the main panel deputy cabinet, so that classes Taiwan more layered, creating a strong visual impact. Large desktop with rich storage capabilities, to provide you with more flexible working space. Just the right edge embellishment, reflecting its unique charm.