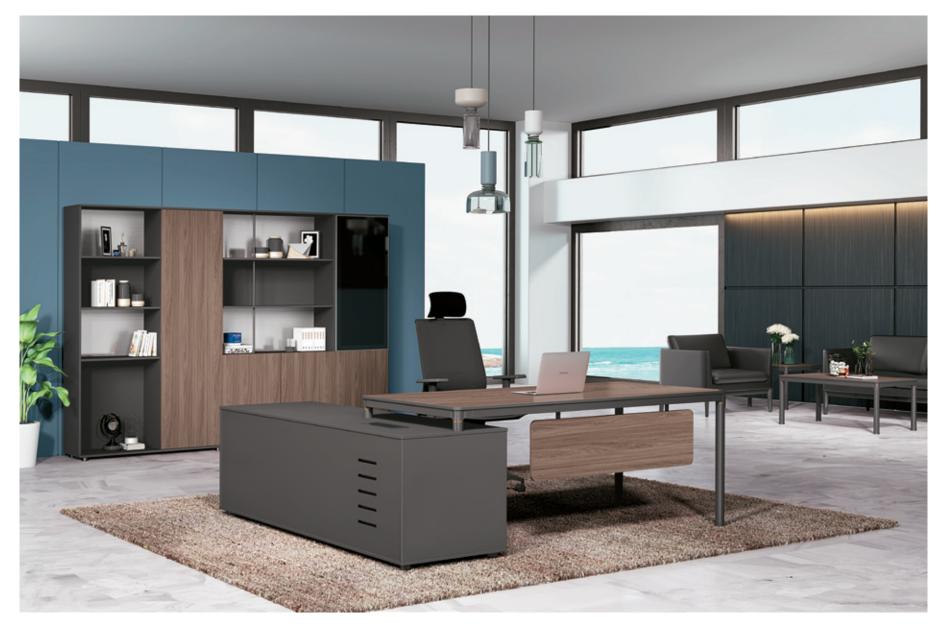

#### ■ 行政桌 Executive desk

维密回 Weinuokongjian 15/16

**06D2201** 班台 2200Wx1850Dx750H (2900) **06D2001** 班台 2000Wx1850Dx750H (2833)

设计师预留出宽阔的桌下空间,无论是平常办公还是会客洽谈,都能从容应对,无拘无束。双面的副柜提供了更多的收纳空间。

Designers set aside under a wide desk space, whether it is the usual office or parlor negotiations, can calmly and free. Vice-sided cabinet provides more storage space, a free multi-purpose, value for money.