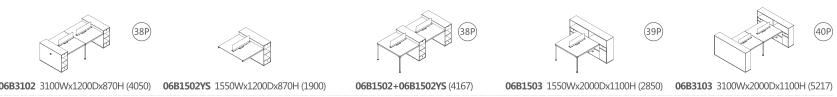

# 06 SERIES FASHION OFFICE

**06B2801** 职员位 2800Wx1200Dx750H (3667)

**06B3102** 职员位 3100Wx1200Dx870H (4050)

**06B1502+06B1502YS** 职员位 (4167)

纸管空间 Weinuokongjian 37/38

**06B1502** 职员位 1550Wx1200Dx870H (2267)

**06B3103** 职员位 3100Wx2000Dx1100H (5217)

维诺空间 Weinuokongjian 39/40

**06B1204** 职员位 1200Wx1200Dx750H (1850)

06 SERIES
GREEN SPACE

高级环保漆料经过高温加工, 让钢架色泽明丽持久气派耐用。 巧妙的结构让此款产品可无限延伸组合, 满足不同空间需求。 High-grade environmentally friendly paint is processed at high temperature.

# 06 SERIES UNIQUE DESIGN STYLE

**06B1505+06B1505YS** 职员位 (4233)

维密回 Weinuokongjian 43/44