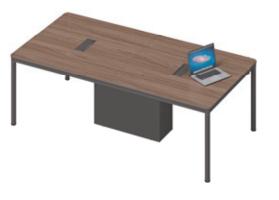

**07P2801** 会议桌 2800Wx1200Dx750H (5267)

维诺空间 Weinuokongjian 67/68

**07K1101** 洽谈桌 1100Wx1100Dx750H (1667)

7 SERIES

简约时尚的款式设计,时刻体现着您的不凡气度。

Simple and stylish design, always reflects your extraordinary style.