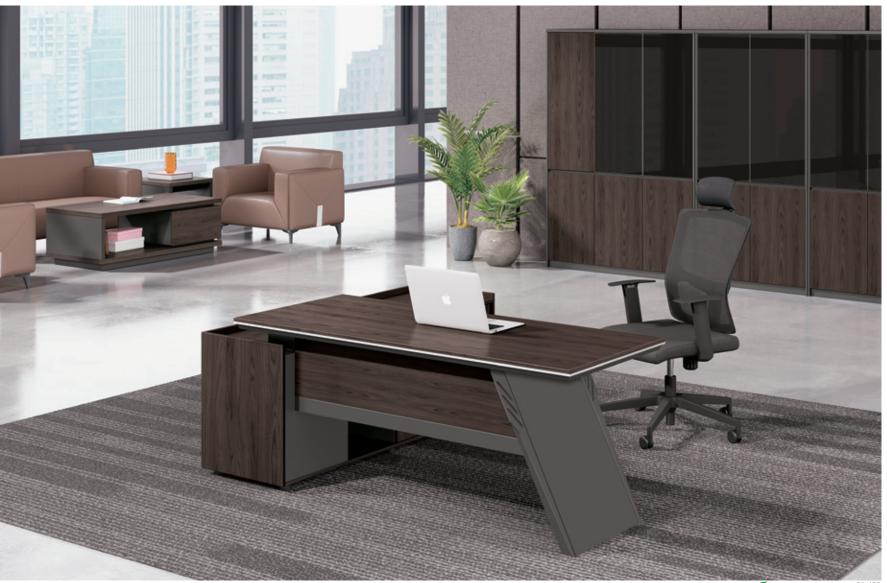

### D E S I G N C O N C E P T

多孤度精工台脚,双色油漆斜边,防撞收角,舒适自然。 SERIES

传统与现代结合,蝴蝶造型, SERIES 双色封边,稳重时尚。

**05** LINGRUI SERIES **凌睿系列** 01P - 16P

**05D3201** 总裁台 3200Wx2400Dx760H (7430) **05D2801** 总裁台 2800Wx2400Dx760H (7333)

05 系列产品可创造出各种需求的办公环境,并支持各种组合定制,以满足个人、团队以及企业不断变化的需求。 该系列增加的元素专为满足现代办公方式的需求而设计,与此同时优化空间使用率。

The 05 series products can create an office environment with various needs and support various combinations of customization to meet the changing needs of individuals, teams and enterprises. The added elements of this series are designed to meet the needs of modern office methods, while optimizing space utilization.

05 SERIES
CAREFUL DESIGN AND ORIGINALITY.

维诺空间 Weinuokongjian 01/02

**05D2802** 总裁台 2800Wx2300Dx760H (7200) **05D2602** 总裁台 2600Wx2300Dx760H (7133)

大气的线条,稳重的风格,

睿智激情的格调

大班本色尽情彰显!

时刻体现您运筹帷幄之中、

决胜千里之外的不凡气度,