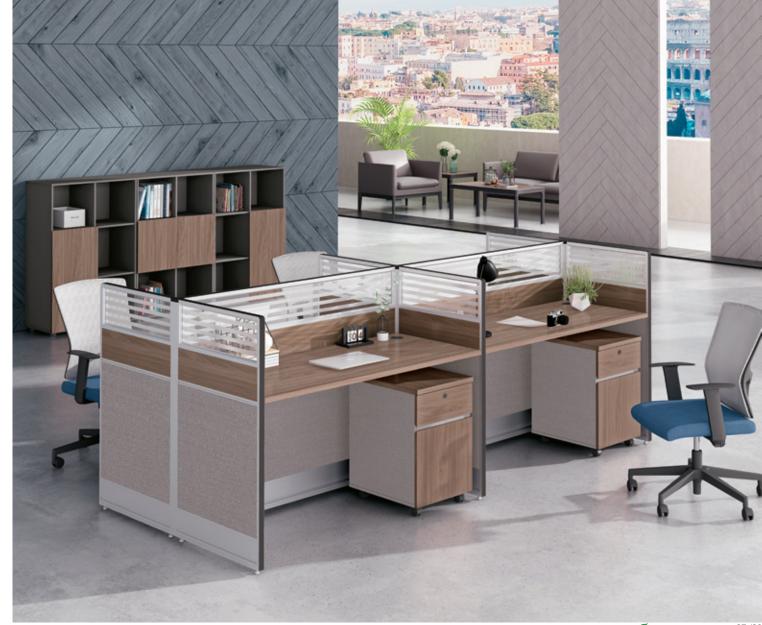

06 SERIES

EFFICIENT
AND COMFORTABLE

**06L3038** 四人位 2890Wx1230Dx1100H (6900)

自由空间组合、 简约时尚给您全 新办公体验。

Free space combination, simple fashion gives you a new office experience.

维诺空间 Weinuokongjian 27/28

自由、灵活的多元化组合形式,提供更简单、更有弹性的办公空间解决方案,充分满足使用者工作上的各种需求。

Such free,flexible and diversified ways of combination of Tiva Wall Systems provide a solution to solve the office space utility issue in an easier and flexible way,thus fully satisfying the users' needs in work.