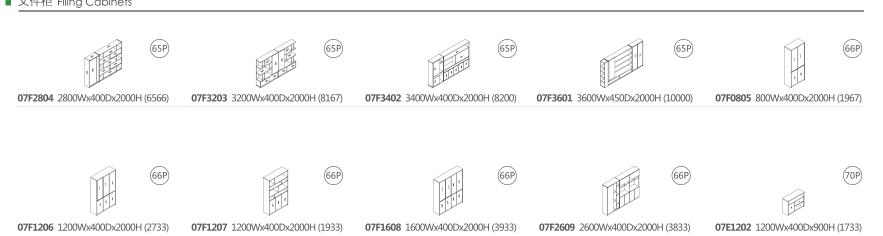

**07F2804** 文件柜 2800Wx400Dx2000H (6566)

**07F3402** 文件柜 3400Wx400Dx2000H (8200)

**07F3203** 文件柜 3200Wx400Dx2000H (8167)

**07F0805** 文件柜 800Wx400Dx2000H (1967) **07F1207** 文件柜 1200Wx400Dx2000H (1933)

**07F1206** 文件柜 1200Wx400Dx2000H (2733)

**07F2609** 文件柜 2600Wx400Dx2000H (3833)

**07F1608** 文件柜 1600Wx400Dx2000H (3933)

维诺空间 Weinuokongjian 65/66

#### ■ 文件柜 Filing Cabinets

07E0601 600Wx600Dx480H (840)

**07E1201** 1200Wx600Dx480H (1533)