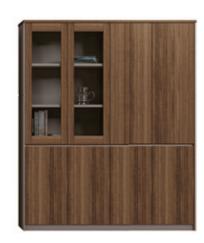

**06F2801** 文件柜 2800Wx400Dx2000H (3967)

**06F2402** 文件柜 2400Wx400Dx2000H (3167)

**06F2203** 文件柜 2200Wx400Dx2000H (3433)

**06F1604** 文件柜 1600Wx400Dx2000H (1867)

**06F0804** 文件柜 800Wx400Dx2000H (1150)

**06F1211** 文件柜 / 透明玻璃 / 左 1200Wx400Dx2000H (2733)

06F1211 文件柜 / 透明玻璃 / 右 1200Wx400Dx2000H (2733)

**06F0810** 文件柜 / 透明玻璃 800Wx400Dx2000H (1967)

**06F1205** 文件柜 1200Wx400Dx2000H (2733)

**06F1209** 文件柜 1200Wx400Dx2000H (1933)

**06F1205** 文件柜 1200Wx400Dx2000H (2733)

**06F0805** 文件柜 800Wx400Dx2000H (1967)

**06F1606** 展示柜 1600Wx400Dx1600H (1733)

**06F0807** 矮柜 800Wx400Dx1200H (767)

**06F0808** 矮柜 800Wx400Dx1200H (767)

**06E1202** 茶水柜 1200Wx400Dx800H (967)

**06G12** 活动柜 380Wx420Dx615H (400)