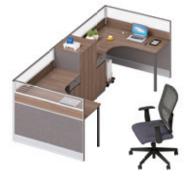

06 SERIES

EFFICIENT
AND COMFORTABLE

**06L3038** 四人位 2890Wx1230Dx1100H (6900)

自由空间组合、 简约时尚给您全 新办公体验。

Free space combination, simple fashion gives you a new office experience.

维诺空间 Weinuokongjian 27/28

自由、灵活的多元化组合形式,提供更简单、更有弹性的办公空间解决方案,充分满足使用者工作上的各种需求。

Such free,flexible and diversified ways of combination of Tiva Wall Systems provide a solution to solve the office space utility issue in an easier and flexible way,thus fully satisfying the users' needs in work.