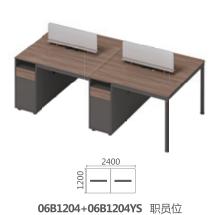

**06B1407** 职员台 1400Wx600Dx750H (1400) **06B1207** 职员台 1200Wx600Dx750H (1233)

精心的设计,独具匠心。完美的展示,巧夺天工。多元化的设计风格体现 了潮流的动态,时代的前进。

Careful design and originality. The perfect display. The diversified design style reflects the dynamic of the trend and the advancement of the times.