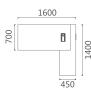

05 SERIES
CAREFUL DESIGN AND ORIGINALITY.

维诺空间 Weinuokongjian 01/02

**05D2802** 总裁台 2800Wx2300Dx760H (7200) **05D2602** 总裁台 2600Wx2300Dx760H (7133)

大气的线条,稳重的风格,

睿智激情的格调

大班本色尽情彰显!

时刻体现您运筹帷幄之中、

决胜千里之外的不凡气度,