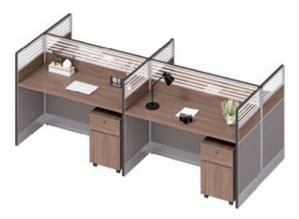

06 SERIES

EFFICIENT
AND COMFORTABLE

**06L3038** 四人位 2890Wx1230Dx1100H (6900)

自由空间组合、 简约时尚给您全 新办公体验。

Free space combination, simple fashion gives you a new office experience.

维诺空间 Weinuokongjian 27/28

自由、灵活的多元化组合形式,提供更简单、更有弹性的办公空间解决方案,充分满足使用者工作上的各种需求。

Such free,flexible and diversified ways of combination of Tiva Wall Systems provide a solution to solve the office space utility issue in an easier and flexible way,thus fully satisfying the users' needs in work.