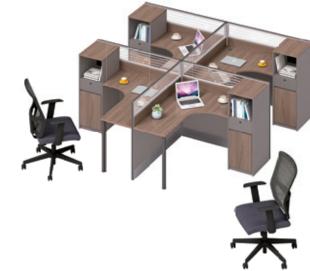

#### **06L3009** 二人位 1430Wx2860Dx1100H (5100)

### UNIQUE TASTE 06 SERIES

提供完整系列工作组合,简洁的设计,创造出一个和谐的办公室环境, 更能彰显个人的独特品味。

Provide a complete series of work combinations, simple design, to create a harmonious office environment, can highlight the unique taste of the individual.

维诺空间 Weinuokongjian 23/24

**06L3023** 四人位 2830Wx3460Dx1100H (10017)

**06L3021** 二人位 1430Wx3460Dx1100H (6200)

06 SERIES
HUMANIZED DESIGN

**06L3025** 二人位 2800Wx630Dx1100H (3400)

维诺空间 Weinuokongjian 25/26

寻找自己的专属领地,成就心中伟大的神圣梦想。 这里,是成功的开始。 就是这样一种无微不至的关怀,让您对我们所产生依赖。 我们愿时时刻刻为您效劳,做您工作中最理想的助手。