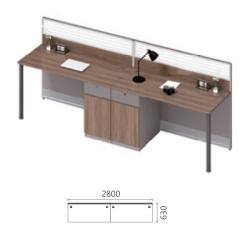

维诺空间 Weinuokongjian 23/24

**06L3023** 四人位 2830Wx3460Dx1100H (10017)

**06L3021** 二人位 1430Wx3460Dx1100H (6200)

06 SERIES
HUMANIZED DESIGN

**06L3025** 二人位 2800Wx630Dx1100H (3400)

维诺空间 Weinuokongjian 25/26

寻找自己的专属领地,成就心中伟大的神圣梦想。 这里,是成功的开始。 就是这样一种无微不至的关怀,让您对我们所产生依赖。 我们愿时时刻刻为您效劳,做您工作中最理想的助手。