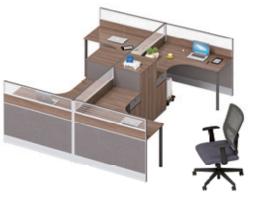

### UNIQUE TASTE 06 SERIES

提供完整系列工作组合,简洁的设计,创造出一个和谐的办公室环境, 更能彰显个人的独特品味。

Provide a complete series of work combinations, simple design, to create a harmonious office environment, can highlight the unique taste of the individual.