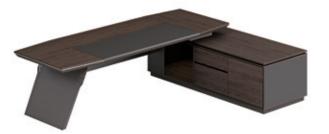

### D E S I G N C O N C E P T

多孤度精工台脚,双色油漆斜边,防撞收角,舒适自然。 SERIES

传统与现代结合,蝴蝶造型, SERIES 双色封边,稳重时尚。

**05** LINGRUI SERIES **凌睿系列** 01P - 16P

**05D3201** 总裁台 3200Wx2400Dx760H (7430) **05D2801** 总裁台 2800Wx2400Dx760H (7333)