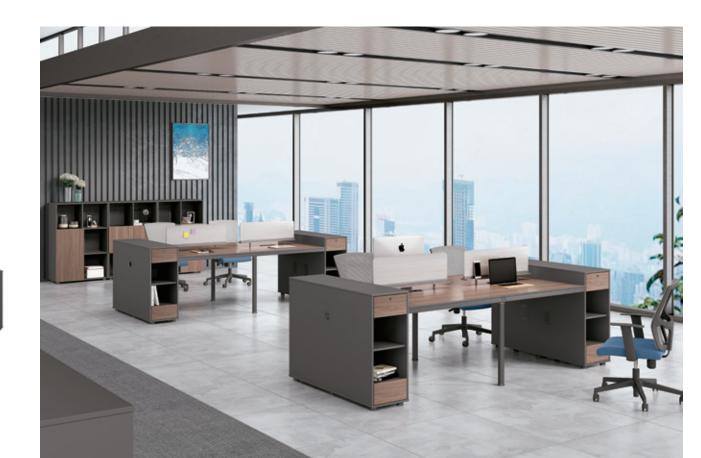

05 系列产品可创造出各种需求的办公环境,并支持各种组合定制,以满足个人、团队以及企业不断变化的需求。 该系列增加的元素专为满足现代办公方式的需求而设计,与此同时优化空间使用率。

The 05 series products can create an office environment with various needs and support various combinations of customization to meet the changing needs of individuals, teams and enterprises. The added elements of this series are designed to meet the needs of modern office methods, while optimizing space utilization.