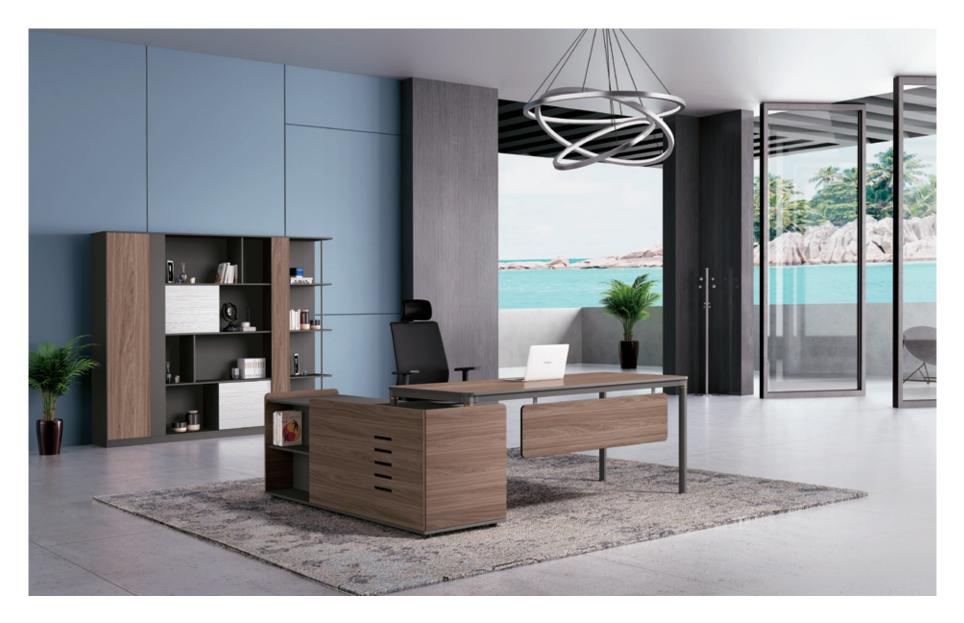

### FLEXIBLE WORKSPACE

维诺空间 Weinuokongjian 03/04

**05D2403** 总裁台 2400Wx1900Dx760H (5413) **05D2203** 总裁台 2200Wx1900Dx760H (5333)

- 硬朗的线条、厚重深邃的木纹,
- 搭配犀利不锈钢镶嵌部分,
  - 非凡气度豁然流露。
- 完美功能和卓越的舒适性能赋予您悠然自得的感受。

Tough lines, deep wood, inlaid with sharp stainless steel parts, extraordinary tolerance suddenly revealed. Perfect function and excellent comfort features gives you leisurely feel. Small classes Taiwan with movable main cabinet, to bring you a more flexible office space and office mode. Every day to live in their own arbitrary shape space, will move into a delicate taste of life,