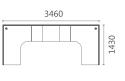

06 SERIES

EFFICIENT
AND COMFORTABLE

**06L3038** 四人位 2890Wx1230Dx1100H (6900)

自由空间组合、 简约时尚给您全 新办公体验。

Free space combination, simple fashion gives you a new office experience.

维诺空间 Weinuokongjian 27/28

自由、灵活的多元化组合形式,提供更简单、更有弹性的办公空间解决方案,充分满足使用者工作上的各种需求。