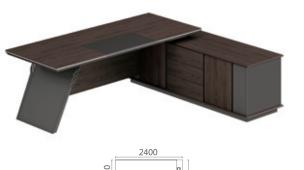

### D E S I G N C O N C E P T

多孤度精工台脚,双色油漆斜边,防撞收角,舒适自然。 SERIES

传统与现代结合,蝴蝶造型, SERIES 双色封边,稳重时尚。

**05** LINGRUI SERIES **凌睿系列** 01P - 16P

**05D3201** 总裁台 3200Wx2400Dx760H (7430) **05D2801** 总裁台 2800Wx2400Dx760H (7333)