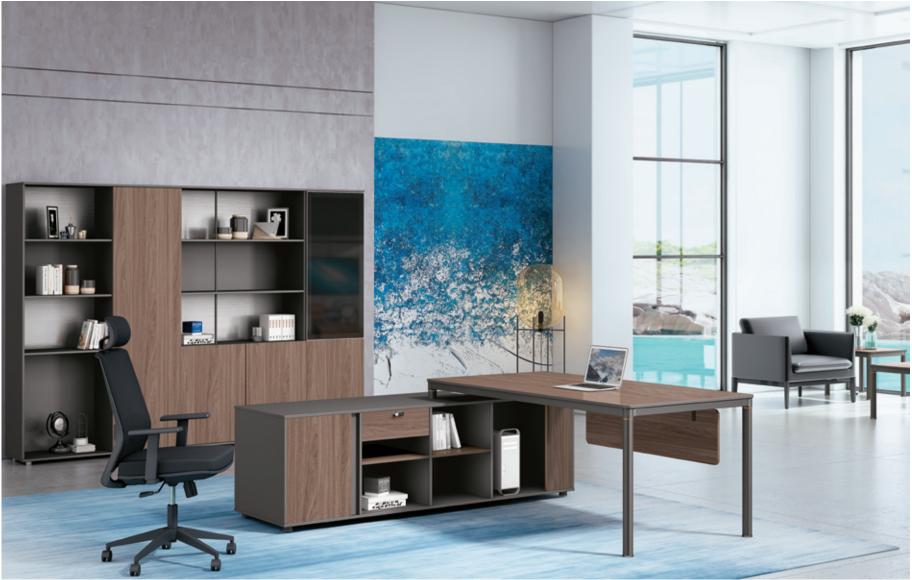

### FLEXIBLE WORKSPACE

维诺空间 Weinuokongjian 03/04

**05D2403** 总裁台 2400Wx1900Dx760H (5413) **05D2203** 总裁台 2200Wx1900Dx760H (5333)

- 硬朗的线条、厚重深邃的木纹,
- 搭配犀利不锈钢镶嵌部分,
  - 非凡气度豁然流露。
- 完美功能和卓越的舒适性能赋予您悠然自得的感受。

Tough lines, deep wood, inlaid with sharp stainless steel parts, extraordinary tolerance suddenly revealed. Perfect function and excellent comfort features gives you leisurely feel. Small classes Taiwan with movable main cabinet, to bring you a more flexible office space and office mode. Every day to live in their own arbitrary shape space, will move into a delicate taste of life,