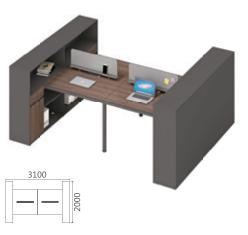

### D E S I G N C O N C E P T

多孤度精工台脚,双色油漆斜边,防撞收角,舒适自然。 SERIES

传统与现代结合,蝴蝶造型, SERIES 双色封边,稳重时尚。

**05** LINGRUI SERIES **凌睿系列** 01P - 16P

**05D3201** 总裁台 3200Wx2400Dx760H (7430) **05D2801** 总裁台 2800Wx2400Dx760H (7333)