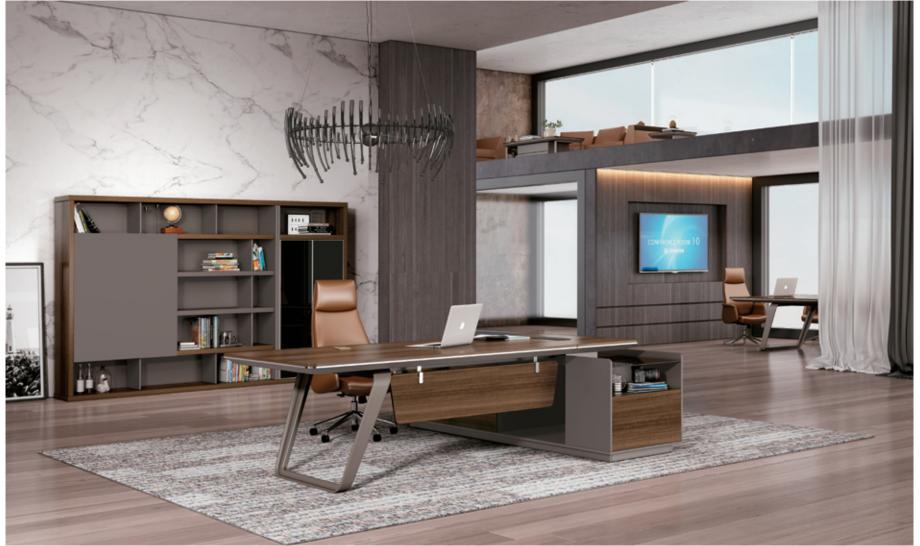

### D E S I G N C O N C E P T

多孤度精工台脚,双色油漆斜边,防撞收角,舒适自然。 SERIES

传统与现代结合,蝴蝶造型, SERIES 双色封边,稳重时尚。

**05** LINGRUI SERIES **凌睿系列** 01P - 16P

**05D3201** 总裁台 3200Wx2400Dx760H (7430) **05D2801** 总裁台 2800Wx2400Dx760H (7333)

05 系列产品可创造出各种需求的办公环境,并支持各种组合定制,以满足个人、团队以及企业不断变化的需求。 该系列增加的元素专为满足现代办公方式的需求而设计,与此同时优化空间使用率。

The 05 series products can create an office environment with various needs and support various combinations of customization to meet the changing needs of individuals, teams and enterprises. The added elements of this series are designed to meet the needs of modern office methods, while optimizing space utilization.

05 SERIES
CAREFUL DESIGN AND ORIGINALITY.

维诺空间 Weinuokongjian 01/02

**05D2802** 总裁台 2800Wx2300Dx760H (7200) **05D2602** 总裁台 2600Wx2300Dx760H (7133)

大气的线条,稳重的风格,

睿智激情的格调

大班本色尽情彰显!

时刻体现您运筹帷幄之中、

决胜千里之外的不凡气度,

让您的激情随这份大气睿智愈加恢弘!

Atmospheric lines, solid style, Wise and passionate style,

Show the true colors of the class!

Always reflect your strategy,

Defining an extraordinary demeanor thousands of miles away, Let your passion grow with this atmospheric wisdom!

Orderly stacking station and the main panel deputy cabinet, so that classes Taiwan more layered, creating a strong visual impact. Large desktop with rich storage capabilities, to provide you with more flexible working space. Just the right edge embellishment, reflecting its unique charm.