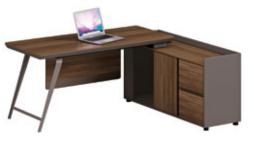

### D E S I G N C O N C E P T

多孤度精工台脚,双色油漆斜边,防撞收角,舒适自然。 SERIES

传统与现代结合,蝴蝶造型, SERIES 双色封边,稳重时尚。

**05** LINGRUI SERIES **凌睿系列** 01P - 16P

**05D3201** 总裁台 3200Wx2400Dx760H (7430) **05D2801** 总裁台 2800Wx2400Dx760H (7333)