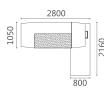

### D E S I G N C O N C E P T

多孤度精工台脚,双色油漆斜边,防撞收角,舒适自然。 SERIES

传统与现代结合,蝴蝶造型, SERIES 双色封边,稳重时尚。

**05** LINGRUI SERIES **凌睿系列** 01P - 16P

**05D3201** 总裁台 3200Wx2400Dx760H (7430) **05D2801** 总裁台 2800Wx2400Dx760H (7333)