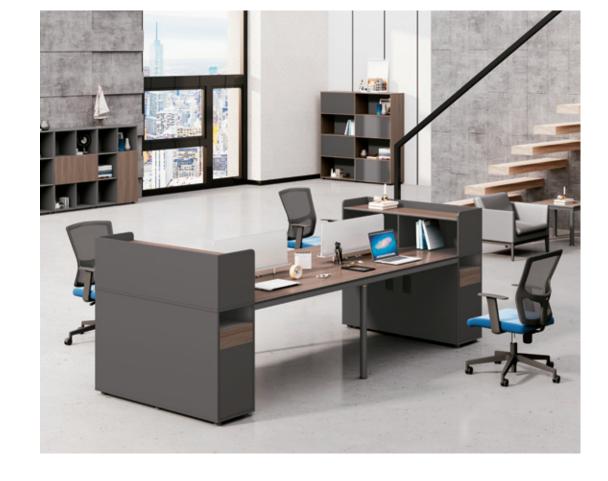

#### ■ 行政桌 Executive desk

维密回 Weinuokongjian 15/16

**06D2201** 班台 2200Wx1850Dx750H (2900) **06D2001** 班台 2000Wx1850Dx750H (2833)

设计师预留出宽阔的桌下空间,无论是平常办公还是会客洽谈,都能从容应对,无拘无束。双面的副柜提供了更多的收纳空间。

Designers set aside under a wide desk space, whether it is the usual office or parlor negotiations, can calmly and free. Vice-sided cabinet provides more storage space, a free multi-purpose, value for money.