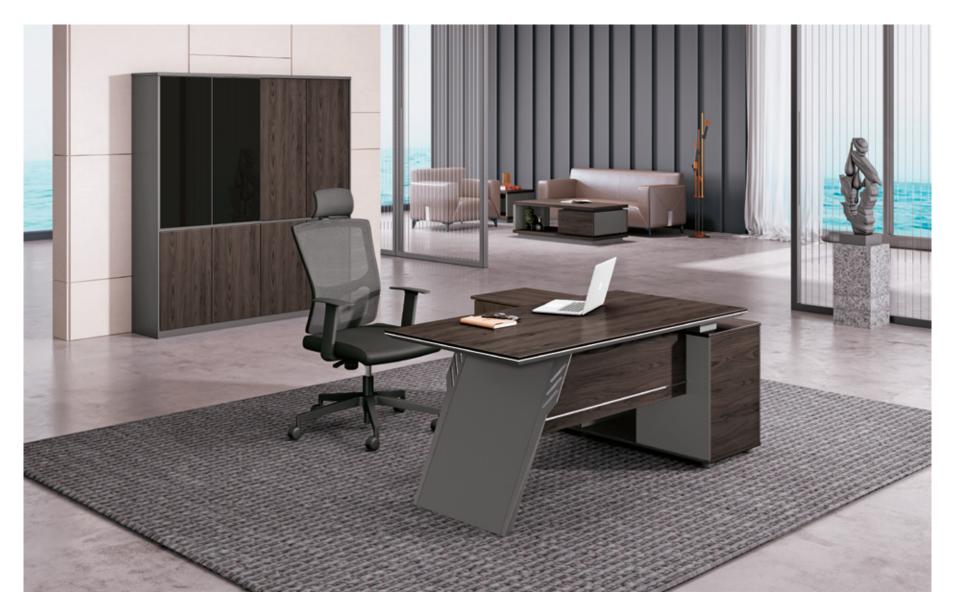

### D E S I G N C O N C E P T

多孤度精工台脚,双色油漆斜边,防撞收角,舒适自然。 SERIES

传统与现代结合,蝴蝶造型, SERIES 双色封边,稳重时尚。

**05** LINGRUI SERIES **凌睿系列** 01P - 16P

**05D3201** 总裁台 3200Wx2400Dx760H (7430) **05D2801** 总裁台 2800Wx2400Dx760H (7333)

05 系列产品可创造出各种需求的办公环境,并支持各种组合定制,以满足个人、团队以及企业不断变化的需求。 该系列增加的元素专为满足现代办公方式的需求而设计,与此同时优化空间使用率。

The 05 series products can create an office environment with various needs and support various combinations of customization to meet the changing needs of individuals, teams and enterprises. The added elements of this series are designed to meet the needs of modern office methods, while optimizing space utilization.

05 SERIES
CAREFUL DESIGN AND ORIGINALITY.

维诺空间 Weinuokongjian 01/02

**05D2802** 总裁台 2800Wx2300Dx760H (7200) **05D2602** 总裁台 2600Wx2300Dx760H (7133)

大气的线条,稳重的风格,

睿智激情的格调

大班本色尽情彰显!

时刻体现您运筹帷幄之中、

决胜千里之外的不凡气度,