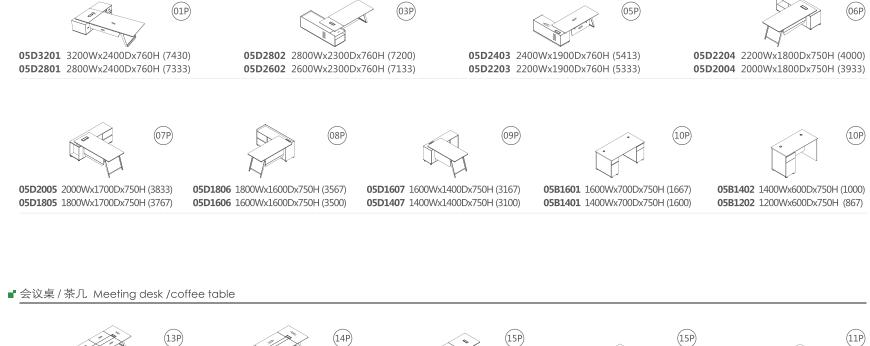

### D E S I G N C O N C E P T

多孤度精工台脚,双色油漆斜边,防撞收角,舒适自然。 SERIES

传统与现代结合,蝴蝶造型, SERIES 双色封边,稳重时尚。

**05** LINGRUI SERIES **凌睿系列** 01P - 16P

**05D3201** 总裁台 3200Wx2400Dx760H (7430) **05D2801** 总裁台 2800Wx2400Dx760H (7333)

05 SERIES
CAREFUL DESIGN AND ORIGINALITY.

维诺空间 Weinuokongjian 01/02

**05D2802** 总裁台 2800Wx2300Dx760H (7200) **05D2602** 总裁台 2600Wx2300Dx760H (7133)

大气的线条,稳重的风格,

睿智激情的格调

大班本色尽情彰显!

时刻体现您运筹帷幄之中、

决胜千里之外的不凡气度,

### FLEXIBLE WORKSPACE

维诺空间 Weinuokongjian 03/04

**05D2403** 总裁台 2400Wx1900Dx760H (5413) **05D2203** 总裁台 2200Wx1900Dx760H (5333)

- 硬朗的线条、厚重深邃的木纹,
- 搭配犀利不锈钢镶嵌部分,
  - 非凡气度豁然流露。
- 完美功能和卓越的舒适性能赋予您悠然自得的感受。

Tough lines, deep wood, inlaid with sharp stainless steel parts, extraordinary tolerance suddenly revealed. Perfect function and excellent comfort features gives you leisurely feel. Small classes Taiwan with movable main cabinet, to bring you a more flexible office space and office mode. Every day to live in their own arbitrary shape space, will move into a delicate taste of life,

EXTRAORDINARY STYLE SUDDENLY REVEALED

05 SERIES

**05D2204** 班台 2200Wx1800Dx750H (4000) **05D2004** 班台 2000Wx1800Dx750H (3933)

维诺空间 Weinuokongjian 05/06

**05D2005** 班台 2000Wx1700Dx750H (3833) **05D1805** 班台 1800Wx1700Dx750H (3767)

**05D1806** 班台 1800Wx1600Dx750H (3567) **05D1606** 班台 1600Wx1600Dx750H (3500)

维诺空间 Weinuokongjian 07/08

**05D1607** 班台 1600Wx1400Dx750H (3167) **05D1407** 班台 1400Wx1400Dx750H (3100)

带着一种生活的准确度,

精确的敲击,

在工作与生活中完美呈现。

## PERFECTLY PRESENT IN LIFE

**05B1601** 职员桌 1600Wx700Dx750H (1667) **05B1401** 职员桌 1400Wx700Dx750H (1600)

**05B1402** 职员桌 1400Wx600Dx750H (1000) **05B1202** 职员桌 1200Wx600Dx750H (867)

维诺空间 Weinuokongjian 09/10