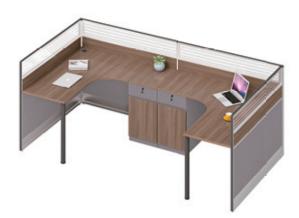

### UNIQUE TASTE 06 SERIES

提供完整系列工作组合,简洁的设计,创造出一个和谐的办公室环境, 更能彰显个人的独特品味。

Provide a complete series of work combinations, simple design, to create a harmonious office environment, can highlight the unique taste of the individual.

维诺空间 Weinuokongjian 23/24

**06L3023** 四人位 2830Wx3460Dx1100H (10017)

**06L3021** 二人位 1430Wx3460Dx1100H (6200)

06 SERIES
HUMANIZED DESIGN

**06L3025** 二人位 2800Wx630Dx1100H (3400)

维诺空间 Weinuokongjian 25/26

寻找自己的专属领地,成就心中伟大的神圣梦想。 这里,是成功的开始。 就是这样一种无微不至的关怀,让您对我们所产生依赖。 我们愿时时刻刻为您效劳,做您工作中最理想的助手。