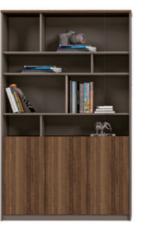

极简设计,多重配置,功能丰富,搭配不同空间环境。

Minimalist design, multiple configurations, rich functions, with different space environments.

**05E1202** 茶水柜 1200Wx400Dx1000H (1383)

**05F3202** 文件柜 3200Wx400Dx2000H (9000)

**05E1401** 茶几 1400Wx700Dx450H (2473) **05E1201** 茶几 1200Wx600Dx450H (1953)

**05E0601** 茶几 600Wx600Dx450H (1437)

**05F2803** 文件柜 2800Wx400Dx2000H (6733)

以敏感、开放的潮流触角,及时发现市场的最新动态, 设计出款款极具时代性的产品,简单随意,充分满足您工作所需。

With sensitive and open trend antennas, timely discover the latest market trends and design models that are extremely contemporary Products, simple and casual, fully meet your work needs.

**05F1205** 左/文件柜 1200Wx400Dx2000H (2367)

**05F0804** 文件柜 800Wx400Dx2000H (1600)

**05F1205** 右/文件柜 1200Wx400Dx2000H (2367)

**05F1206** 文件柜 1200Wx400Dx2000H (1933)

**05F1607** 文件柜 1600Wx400Dx2000H (2967)

**05F1208** 文件柜 1200Wx400Dx2000H (2383)