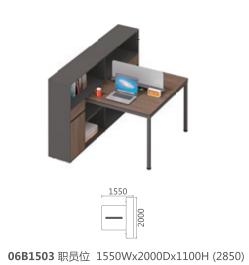

**06B1407** 职员台 1400Wx600Dx750H (1400) **06B1207** 职员台 1200Wx600Dx750H (1233)

精心的设计,独具匠心。完美的展示,巧夺天工。多元化的设计风格体现 了潮流的动态,时代的前进。

Careful design and originality. The perfect display. The diversified design style reflects the dynamic of the trend and the advancement of the times.