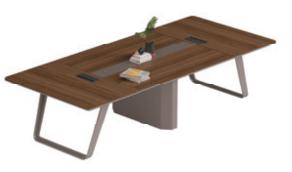

# NEW MATERIALS 07 SERIES NEW TECHNOLOGY

Elegant and nodle conference table zseries can demonstrate her pure beauty under all stringent quality testing, every time she will bring about completely new concepts for conference table products, and write a new page for high-grade office furniture.

**07P2801** 会议桌 2800Wx1200Dx750H (5267)

维诺空间 Weinuokongjian 67/68

**07K1101** 洽谈桌 1100Wx1100Dx750H (1667)

7 SERIES

简约时尚的款式设计,时刻体现着您的不凡气度。

Simple and stylish design, always reflects your extraordinary style.