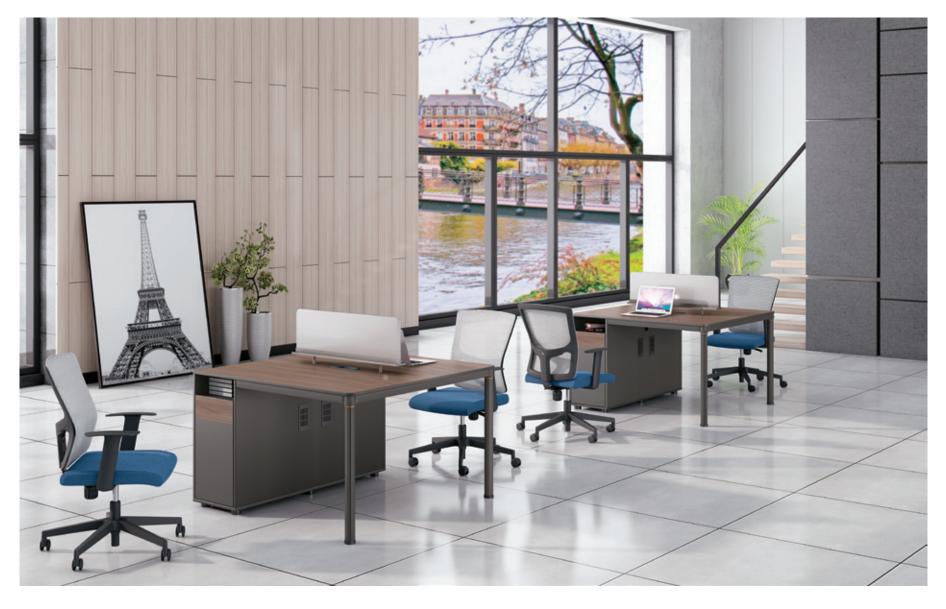

**06B1407** 职员台 1400Wx600Dx750H (1400) **06B1207** 职员台 1200Wx600Dx750H (1233)

精心的设计,独具匠心。完美的展示,巧夺天工。多元化的设计风格体现 了潮流的动态,时代的前进。

Careful design and originality. The perfect display. The diversified design style reflects the dynamic of the trend and the advancement of the times.