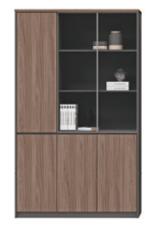

**06F2801** 文件柜 2800Wx400Dx2000H (3967)

**06F2402** 文件柜 2400Wx400Dx2000H (3167)

**06F2203** 文件柜 2200Wx400Dx2000H (3433)

**06F1604** 文件柜 1600Wx400Dx2000H (1867)

**06F0804** 文件柜 800Wx400Dx2000H (1150)

**06F1211** 文件柜 / 透明玻璃 / 左 1200Wx400Dx2000H (2733)

06F1211 文件柜 / 透明玻璃 / 右 1200Wx400Dx2000H (2733)

**06F0810** 文件柜 / 透明玻璃 800Wx400Dx2000H (1967)

**06F1205** 文件柜 1200Wx400Dx2000H (2733)

**06F1209** 文件柜 1200Wx400Dx2000H (1933)

**06F1205** 文件柜 1200Wx400Dx2000H (2733)

**06F0805** 文件柜 800Wx400Dx2000H (1967)

**06F1606** 展示柜 1600Wx400Dx1600H (1733)

**06F0807** 矮柜 800Wx400Dx1200H (767)

**06F0808** 矮柜 800Wx400Dx1200H (767)

**06E1202** 茶水柜 1200Wx400Dx800H (967)

**06G12** 活动柜 380Wx420Dx615H (400)