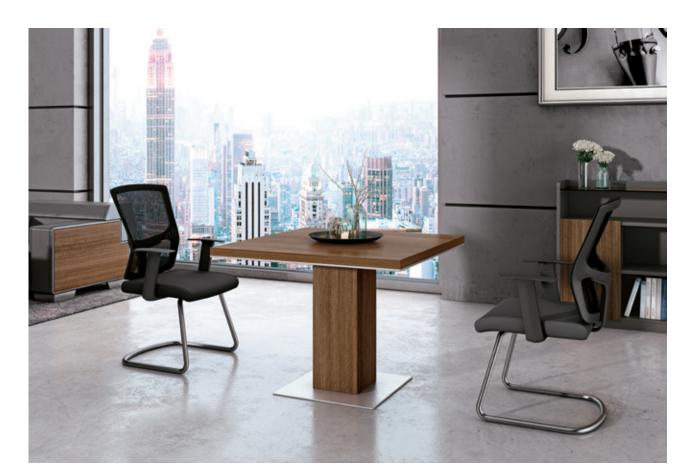

**07P2801** 会议桌 2800Wx1200Dx750H (5267)

维诺空间 Weinuokongjian 67/68

**07K1101** 洽谈桌 1100Wx1100Dx750H (1667)

7 SERIES

简约时尚的款式设计,时刻体现着您的不凡气度。

Simple and stylish design, always reflects your extraordinary style.