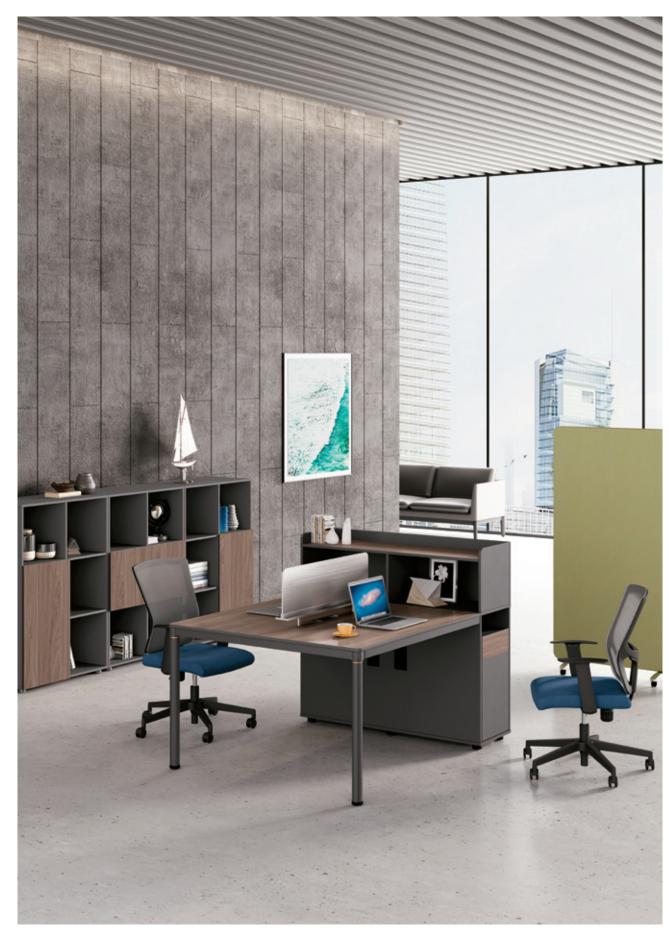

#### ■ 行政桌 Executive desk

维密回 Weinuokongjian 15/16

**06D2201** 班台 2200Wx1850Dx750H (2900) **06D2001** 班台 2000Wx1850Dx750H (2833)

设计师预留出宽阔的桌下空间,无论是平常办公还是会客洽谈,都能从容应对,无拘无束。双面的副柜提供了更多的收纳空间。

Designers set aside under a wide desk space, whether it is the usual office or parlor negotiations, can calmly and free. Vice-sided cabinet provides more storage space, a free multi-purpose, value for money.