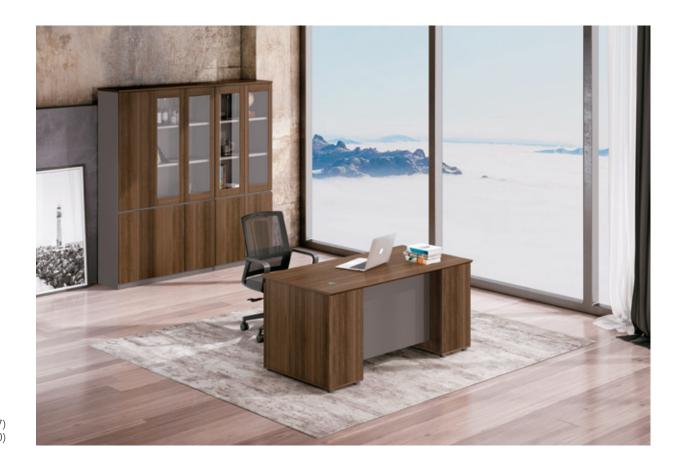

### FLEXIBLE WORKSPACE

维诺空间 Weinuokongjian 03/04

**05D2403** 总裁台 2400Wx1900Dx760H (5413) **05D2203** 总裁台 2200Wx1900Dx760H (5333)

- 硬朗的线条、厚重深邃的木纹,
- 搭配犀利不锈钢镶嵌部分,
  - 非凡气度豁然流露。
- 完美功能和卓越的舒适性能赋予您悠然自得的感受。

Tough lines, deep wood, inlaid with sharp stainless steel parts, extraordinary tolerance suddenly revealed. Perfect function and excellent comfort features gives you leisurely feel. Small classes Taiwan with movable main cabinet, to bring you a more flexible office space and office mode. Every day to live in their own arbitrary shape space, will move into a delicate taste of life,