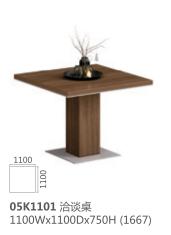

极简设计,多重配置,功能丰富,搭配不同空间环境。

Minimalist design, multiple configurations, rich functions, with different space environments.

**05E1202** 茶水柜 1200Wx400Dx1000H (1383)

**05F3202** 文件柜 3200Wx400Dx2000H (9000)

**05E1401** 茶几 1400Wx700Dx450H (2473) **05E1201** 茶几 1200Wx600Dx450H (1953)