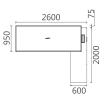

### D E S I G N C O N C E P T

多孤度精工台脚,双色油漆斜边,防撞收角,舒适自然。 SERIES

传统与现代结合,蝴蝶造型, SERIES 双色封边,稳重时尚。

**05** LINGRUI SERIES **凌睿系列** 01P - 16P

**05D3201** 总裁台 3200Wx2400Dx760H (7430) **05D2801** 总裁台 2800Wx2400Dx760H (7333)

05 SERIES
CAREFUL DESIGN AND ORIGINALITY.

维诺空间 Weinuokongjian 01/02

**05D2802** 总裁台 2800Wx2300Dx760H (7200) **05D2602** 总裁台 2600Wx2300Dx760H (7133)

大气的线条,稳重的风格,

睿智激情的格调

大班本色尽情彰显!

时刻体现您运筹帷幄之中、

决胜千里之外的不凡气度,