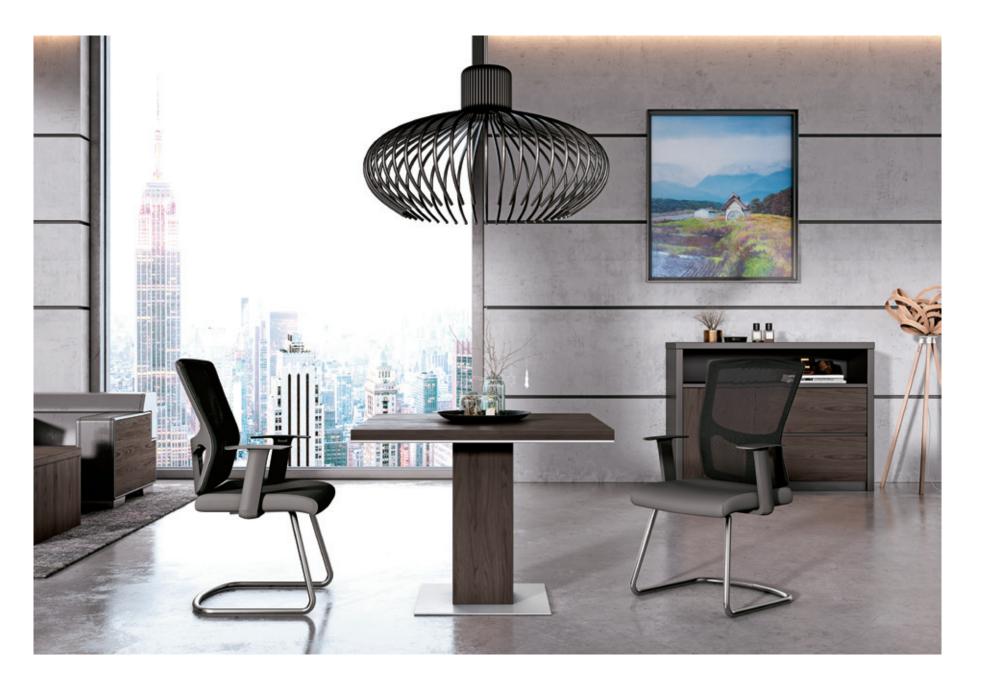

**07P2801** 会议桌 2800Wx1200Dx750H (5267)

维诺空间 Weinuokongjian 67/68

**07K1101** 洽谈桌 1100Wx1100Dx750H (1667)

7 SERIES

简约时尚的款式设计,时刻体现着您的不凡气度。

Simple and stylish design, always reflects your extraordinary style.