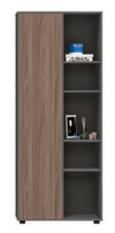

**06F2801** 文件柜 2800Wx400Dx2000H (3967)

**06F2402** 文件柜 2400Wx400Dx2000H (3167)

**06F2203** 文件柜 2200Wx400Dx2000H (3433)

**06F1604** 文件柜 1600Wx400Dx2000H (1867)

**06F0804** 文件柜 800Wx400Dx2000H (1150)

**06F1211** 文件柜 / 透明玻璃 / 左 1200Wx400Dx2000H (2733)

06F1211 文件柜 / 透明玻璃 / 右 1200Wx400Dx2000H (2733)

**06F0810** 文件柜 / 透明玻璃 800Wx400Dx2000H (1967)

**06F1205** 文件柜 1200Wx400Dx2000H (2733)

**06F1209** 文件柜 1200Wx400Dx2000H (1933)

**06F1205** 文件柜 1200Wx400Dx2000H (2733)

**06F0805** 文件柜 800Wx400Dx2000H (1967)

**06F1606** 展示柜 1600Wx400Dx1600H (1733)

**06F0807** 矮柜 800Wx400Dx1200H (767)

**06F0808** 矮柜 800Wx400Dx1200H (767)

**06E1202** 茶水柜 1200Wx400Dx800H (967)

**06G12** 活动柜 380Wx420Dx615H (400)