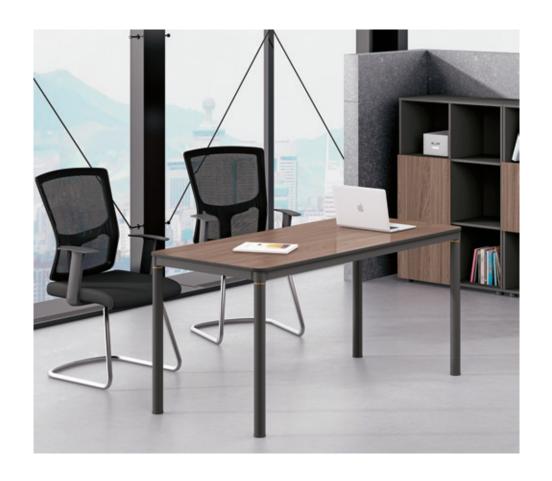

**07P2801** 会议桌 2800Wx1200Dx750H (5267)

维诺空间 Weinuokongjian 67/68

**07K1101** 洽谈桌 1100Wx1100Dx750H (1667)

7 SERIES

简约时尚的款式设计,时刻体现着您的不凡气度。

Simple and stylish design, always reflects your extraordinary style.