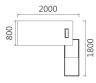

#### ■ 行政桌 Executive desk

维密回 Weinuokongjian 15/16

**06D2201** 班台 2200Wx1850Dx750H (2900) **06D2001** 班台 2000Wx1850Dx750H (2833)

设计师预留出宽阔的桌下空间,无论是平常办公还是会客洽谈,都能从容应对,无拘无束。双面的副柜提供了更多的收纳空间。

Designers set aside under a wide desk space, whether it is the usual office or parlor negotiations, can calmly and free. Vice-sided cabinet provides more storage space, a free multi-purpose, value for money.