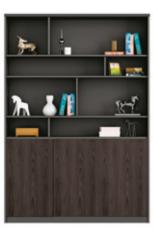

**06F2801** 文件柜 2800Wx400Dx2000H (3967)

**06F2402** 文件柜 2400Wx400Dx2000H (3167)

**06F2203** 文件柜 2200Wx400Dx2000H (3433)

**06F1604** 文件柜 1600Wx400Dx2000H (1867)

**06F0804** 文件柜 800Wx400Dx2000H (1150)

**06F1211** 文件柜 / 透明玻璃 / 左 1200Wx400Dx2000H (2733)

06F1211 文件柜 / 透明玻璃 / 右 1200Wx400Dx2000H (2733)

**06F0810** 文件柜 / 透明玻璃 800Wx400Dx2000H (1967)

**06F1205** 文件柜 1200Wx400Dx2000H (2733)

**06F1209** 文件柜 1200Wx400Dx2000H (1933)

**06F1205** 文件柜 1200Wx400Dx2000H (2733)

**06F0805** 文件柜 800Wx400Dx2000H (1967)

**06F1606** 展示柜 1600Wx400Dx1600H (1733)

**06F0807** 矮柜 800Wx400Dx1200H (767)

**06F0808** 矮柜 800Wx400Dx1200H (767)

**06E1202** 茶水柜 1200Wx400Dx800H (967)

**06G12** 活动柜 380Wx420Dx615H (400)