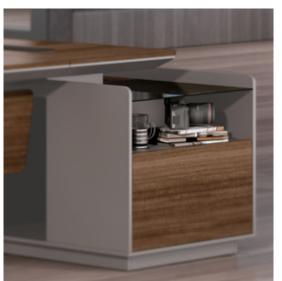

Orderly stacking station and the main panel deputy cabinet, so that classes Taiwan more layered, creating a strong visual impact. Large desktop with rich storage capabilities, to provide you with more flexible working space. Just the right edge embellishment, reflecting its unique charm.

### FLEXIBLE WORKSPACE

维诺空间 Weinuokongjian 03/04

**05D2403** 总裁台 2400Wx1900Dx760H (5413) **05D2203** 总裁台 2200Wx1900Dx760H (5333)

- 硬朗的线条、厚重深邃的木纹,
- 搭配犀利不锈钢镶嵌部分,
  - 非凡气度豁然流露。
- 完美功能和卓越的舒适性能赋予您悠然自得的感受。

Tough lines, deep wood, inlaid with sharp stainless steel parts, extraordinary tolerance suddenly revealed. Perfect function and excellent comfort features gives you leisurely feel. Small classes Taiwan with movable main cabinet, to bring you a more flexible office space and office mode. Every day to live in their own arbitrary shape space, will move into a delicate taste of life,