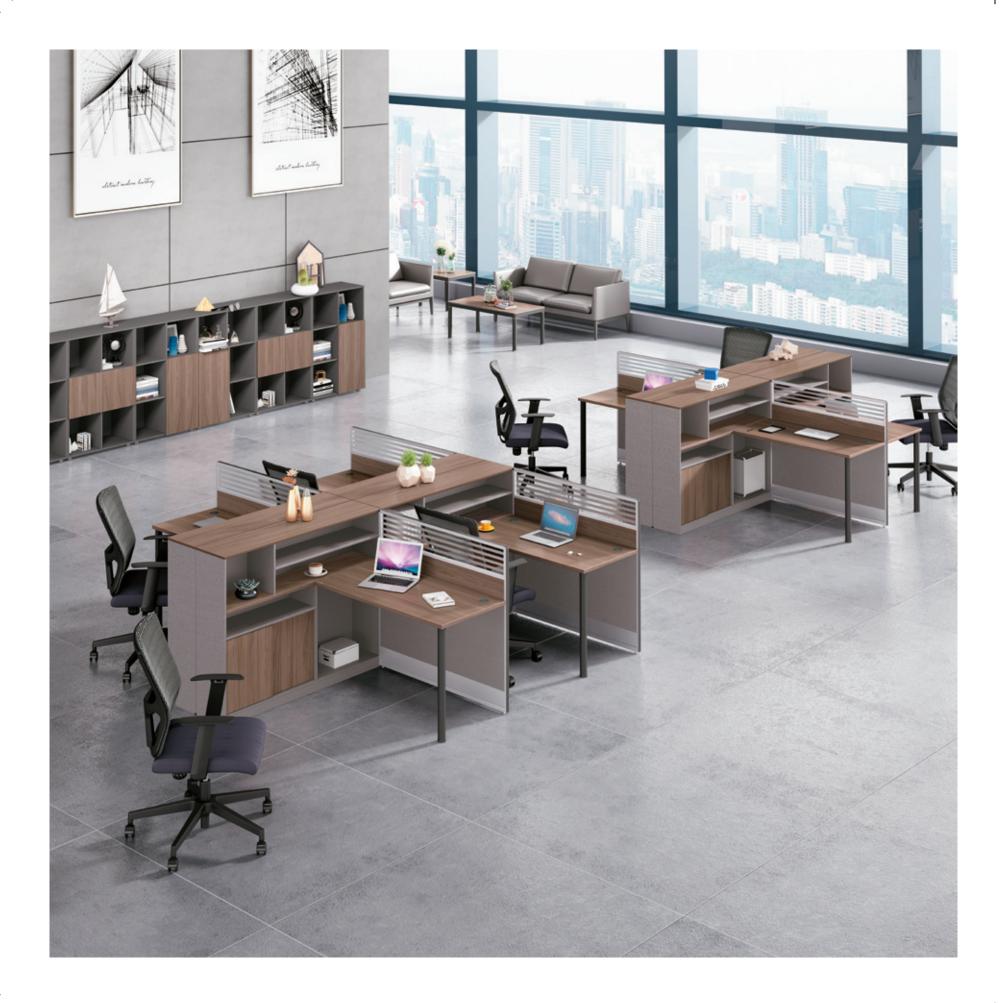

06 SERIES

EFFICIENT
AND COMFORTABLE

**06L3038** 四人位 2890Wx1230Dx1100H (6900)

自由空间组合、 简约时尚给您全 新办公体验。

Free space combination, simple fashion gives you a new office experience.

维诺空间 Weinuokongjian 27/28

自由、灵活的多元化组合形式,提供更简单、更有弹性的办公空间解决方案,充分满足使用者工作上的各种需求。

06 SERIES
FREE AND FLEXIBLE

**06L3049** 四人位 3000Wx2800Dx1100H (9117)

通过完美的设计,展示了其独特的风格,我们始终坚守自己的设计理念,风雨无阻,打造您所满意的产品。

Through the perfect design, showing its unique style, we always adhere to our own design philosophy, make it the product you are satisfied with.