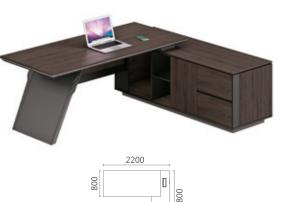

### FLEXIBLE WORKSPACE

维诺空间 Weinuokongjian 03/04

**05D2403** 总裁台 2400Wx1900Dx760H (5413) **05D2203** 总裁台 2200Wx1900Dx760H (5333)

- 硬朗的线条、厚重深邃的木纹,
- 搭配犀利不锈钢镶嵌部分,
  - 非凡气度豁然流露。
- 完美功能和卓越的舒适性能赋予您悠然自得的感受。

Tough lines, deep wood, inlaid with sharp stainless steel parts, extraordinary tolerance suddenly revealed. Perfect function and excellent comfort features gives you leisurely feel. Small classes Taiwan with movable main cabinet, to bring you a more flexible office space and office mode. Every day to live in their own arbitrary shape space, will move into a delicate taste of life,