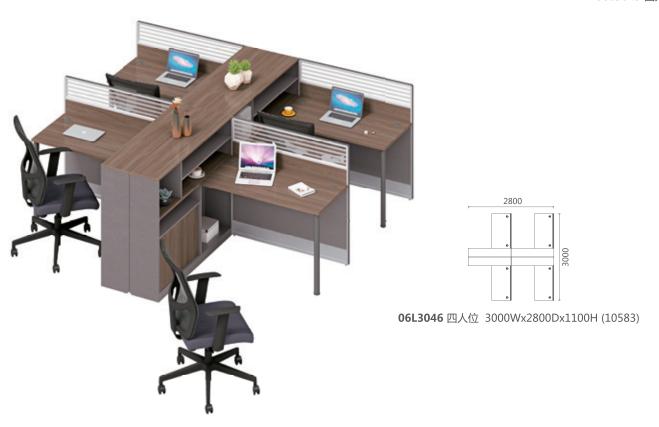

06 SERIES
FREE AND FLEXIBLE

**06L3049** 四人位 3000Wx2800Dx1100H (9117)

通过完美的设计,展示了其独特的风格,我们始终坚守自己的设计理念,风雨无阻,打造您所满意的产品。

Through the perfect design, showing its unique style, we always adhere to our own design philosophy, make it the product you are satisfied with.