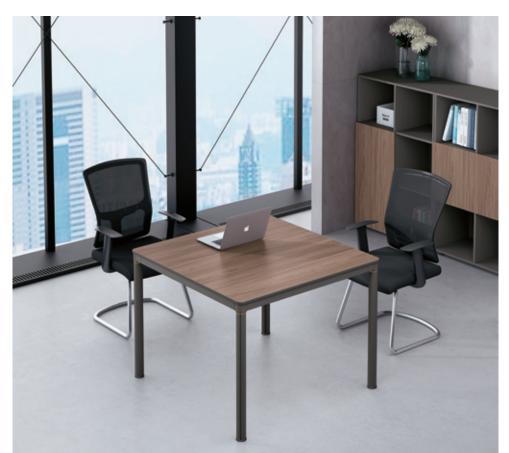

**07P2801** 会议桌 2800Wx1200Dx750H (5267)

维诺空间 Weinuokongjian 67/68

**07K1101** 洽谈桌 1100Wx1100Dx750H (1667)

7 SERIES

简约时尚的款式设计,时刻体现着您的不凡气度。

Simple and stylish design, always reflects your extraordinary style.