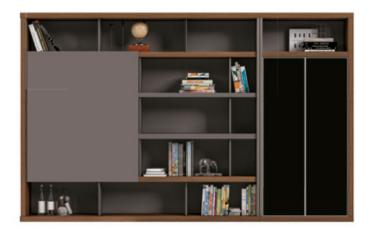

**05E0601** 茶几 600Wx600Dx450H (1437)

**05F2803** 文件柜 2800Wx400Dx2000H (6733)

以敏感、开放的潮流触角,及时发现市场的最新动态, 设计出款款极具时代性的产品,简单随意,充分满足您工作所需。

With sensitive and open trend antennas, timely discover the latest market trends and design models that are extremely contemporary Products, simple and casual, fully meet your work needs.