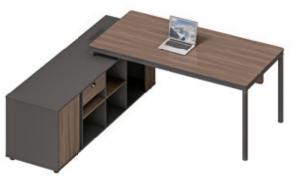

### FLEXIBLE WORKSPACE

维诺空间 Weinuokongjian 03/04

**05D2403** 总裁台 2400Wx1900Dx760H (5413) **05D2203** 总裁台 2200Wx1900Dx760H (5333)

- 硬朗的线条、厚重深邃的木纹,
- 搭配犀利不锈钢镶嵌部分,
  - 非凡气度豁然流露。
- 完美功能和卓越的舒适性能赋予您悠然自得的感受。

Tough lines, deep wood, inlaid with sharp stainless steel parts, extraordinary tolerance suddenly revealed. Perfect function and excellent comfort features gives you leisurely feel. Small classes Taiwan with movable main cabinet, to bring you a more flexible office space and office mode. Every day to live in their own arbitrary shape space, will move into a delicate taste of life,