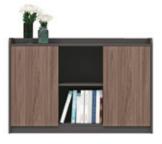

## SMART AND 06 SERIES PASSIONATE STYLE

大气的线条,稳重的风格,睿智激情的格调,本色尽情彰显。

Atmospheric lines, stable style, wise and passionate style, the true colors are fully displayed.

**06E0601** 茶几 600Wx600Dx450H (660)

**06E1201** 茶几 1200Wx600Dx450H (853) **06E1401** 茶几 1400Wx700Dx450H (1233)

### **PICTURESQUE**

**07E0601** 茶几 600Wx600Dx480H (840)

**07E1401** 茶几 1400Wx700Dx480H (1973) **07E1201** 茶几 1200Wx600Dx480H (1533)

**07E1202** 茶水柜 1200Wx400Dx900H (1733)

纸岩空间 Weinuokongjian 69/70

**07P2801** 2800Wx1200Dx750H (5267) **07P4201** 4200Wx1500Dx750H (7733) **07K1101** 1100Wx1100Dx750H (1667) **07E1401** 1400Wx700Dx480H (1973)

#### ■ 文件柜 Filing Cabinets

07E0601 600Wx600Dx480H (840)

**07E1201** 1200Wx600Dx480H (1533)