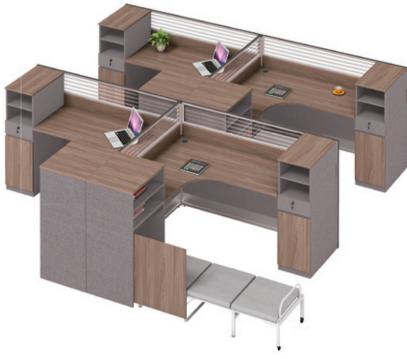

### D E S I G N C O N C E P T

多孤度精工台脚,双色油漆斜边,防撞收角,舒适自然。 SERIES

传统与现代结合,蝴蝶造型, SERIES 双色封边,稳重时尚。

**05** LINGRUI SERIES **凌睿系列** 01P - 16P

**05D3201** 总裁台 3200Wx2400Dx760H (7430) **05D2801** 总裁台 2800Wx2400Dx760H (7333)

05 系列产品可创造出各种需求的办公环境,并支持各种组合定制,以满足个人、团队以及企业不断变化的需求。 该系列增加的元素专为满足现代办公方式的需求而设计,与此同时优化空间使用率。

The 05 series products can create an office environment with various needs and support various combinations of customization to meet the changing needs of individuals, teams and enterprises. The added elements of this series are designed to meet the needs of modern office methods, while optimizing space utilization.