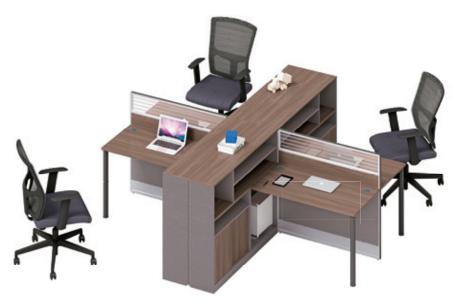

06 SERIES

EFFICIENT
AND COMFORTABLE

**06L3038** 四人位 2890Wx1230Dx1100H (6900)

自由空间组合、 简约时尚给您全 新办公体验。

Free space combination, simple fashion gives you a new office experience.

维诺空间 Weinuokongjian 27/28

自由、灵活的多元化组合形式,提供更简单、更有弹性的办公空间解决方案,充分满足使用者工作上的各种需求。

06 SERIES
FREE AND FLEXIBLE

**06L3049** 四人位 3000Wx2800Dx1100H (9117)

通过完美的设计,展示了其独特的风格,我们始终坚守自己的设计理念,风雨无阻,打造您所满意的产品。

Through the perfect design, showing its unique style, we always adhere to our own design philosophy, make it the product you are satisfied with.