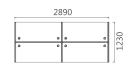

06 SERIES

EFFICIENT
AND COMFORTABLE

**06L3038** 四人位 2890Wx1230Dx1100H (6900)

自由空间组合、 简约时尚给您全 新办公体验。

Free space combination, simple fashion gives you a new office experience.

维诺空间 Weinuokongjian 27/28

自由、灵活的多元化组合形式,提供更简单、更有弹性的办公空间解决方案,充分满足使用者工作上的各种需求。