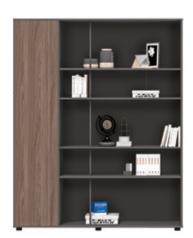

极简设计,多重配置,功能丰富,搭配不同空间环境。

Minimalist design, multiple configurations, rich functions, with different space environments.

**05E1202** 茶水柜 1200Wx400Dx1000H (1383)

**05F3202** 文件柜 3200Wx400Dx2000H (9000)

**05E1401** 茶几 1400Wx700Dx450H (2473) **05E1201** 茶几 1200Wx600Dx450H (1953)

**05E0601** 茶几 600Wx600Dx450H (1437)

**05F2803** 文件柜 2800Wx400Dx2000H (6733)

以敏感、开放的潮流触角,及时发现市场的最新动态, 设计出款款极具时代性的产品,简单随意,充分满足您工作所需。

With sensitive and open trend antennas, timely discover the latest market trends and design models that are extremely contemporary Products, simple and casual, fully meet your work needs.

**05F1205** 左/文件柜 1200Wx400Dx2000H (2367)

**05F0804** 文件柜 800Wx400Dx2000H (1600)

**05F1205** 右/文件柜 1200Wx400Dx2000H (2367)

**05F1206** 文件柜 1200Wx400Dx2000H (1933)

**05F1607** 文件柜 1600Wx400Dx2000H (2967)

**05F1208** 文件柜 1200Wx400Dx2000H (2383)