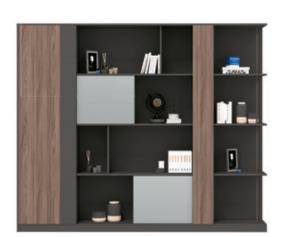

极简设计,多重配置,功能丰富,搭配不同空间环境。

Minimalist design, multiple configurations, rich functions, with different space environments.

**05E1202** 茶水柜 1200Wx400Dx1000H (1383)

**05F3202** 文件柜 3200Wx400Dx2000H (9000)

**05E1401** 茶几 1400Wx700Dx450H (2473) **05E1201** 茶几 1200Wx600Dx450H (1953)

**05E0601** 茶几 600Wx600Dx450H (1437)

**05F2803** 文件柜 2800Wx400Dx2000H (6733)

以敏感、开放的潮流触角,及时发现市场的最新动态, 设计出款款极具时代性的产品,简单随意,充分满足您工作所需。

With sensitive and open trend antennas, timely discover the latest market trends and design models that are extremely contemporary Products, simple and casual, fully meet your work needs.

**05F1205** 左/文件柜 1200Wx400Dx2000H (2367)

**05F0804** 文件柜 800Wx400Dx2000H (1600)

**05F1205** 右/文件柜 1200Wx400Dx2000H (2367)

**05F1206** 文件柜 1200Wx400Dx2000H (1933)

**05F1607** 文件柜 1600Wx400Dx2000H (2967)

**05F1208** 文件柜 1200Wx400Dx2000H (2383)