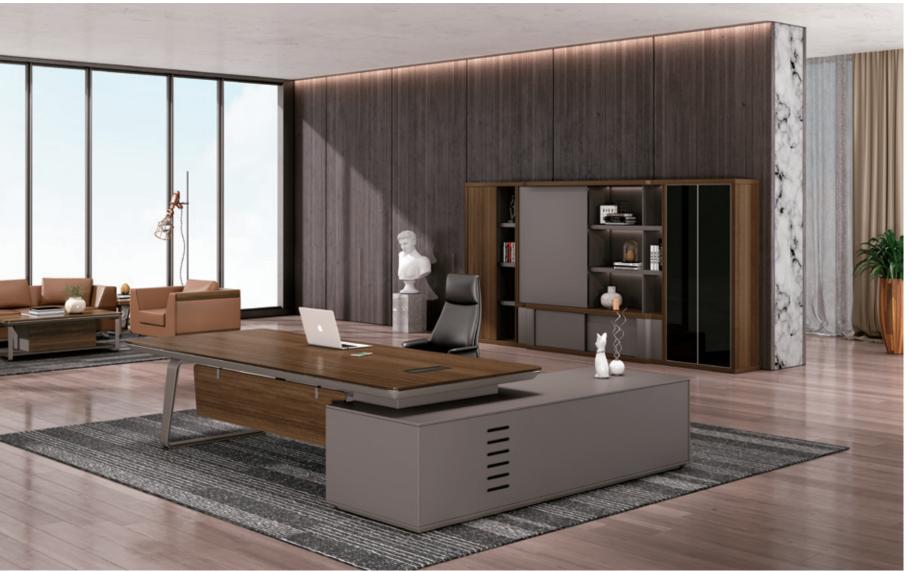

### D E S I G N C O N C E P T

多孤度精工台脚,双色油漆斜边,防撞收角,舒适自然。 SERIES

传统与现代结合,蝴蝶造型, SERIES 双色封边,稳重时尚。

**05** LINGRUI SERIES **凌睿系列** 01P - 16P

**05D3201** 总裁台 3200Wx2400Dx760H (7430) **05D2801** 总裁台 2800Wx2400Dx760H (7333)

05 系列产品可创造出各种需求的办公环境,并支持各种组合定制,以满足个人、团队以及企业不断变化的需求。 该系列增加的元素专为满足现代办公方式的需求而设计,与此同时优化空间使用率。

The 05 series products can create an office environment with various needs and support various combinations of customization to meet the changing needs of individuals, teams and enterprises. The added elements of this series are designed to meet the needs of modern office methods, while optimizing space utilization.

05 SERIES
CAREFUL DESIGN AND ORIGINALITY.

维诺空间 Weinuokongjian 01/02

**05D2802** 总裁台 2800Wx2300Dx760H (7200) **05D2602** 总裁台 2600Wx2300Dx760H (7133)

大气的线条,稳重的风格,

睿智激情的格调

大班本色尽情彰显!

时刻体现您运筹帷幄之中、

决胜千里之外的不凡气度,