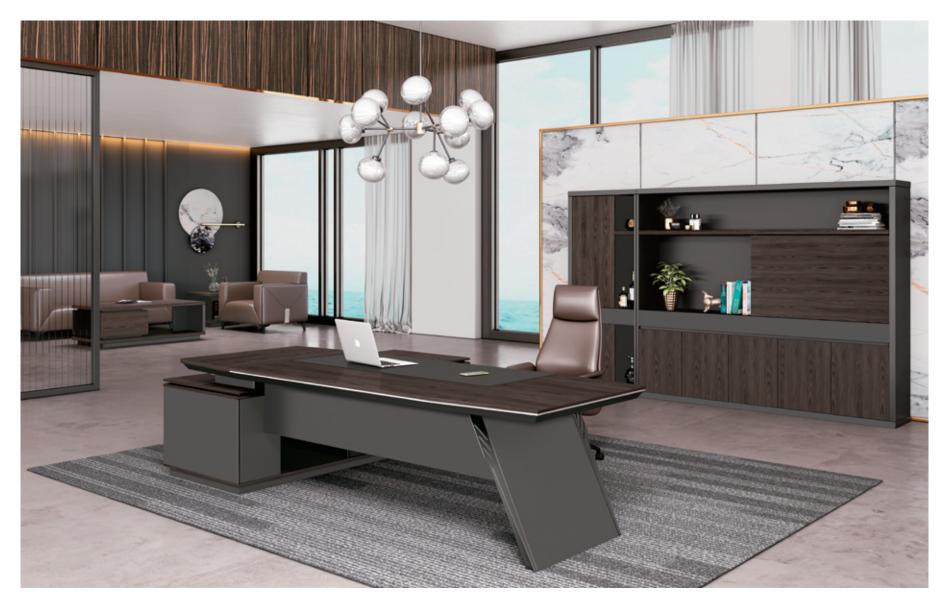

### D E S I G N C O N C E P T

多孤度精工台脚,双色油漆斜边,防撞收角,舒适自然。 SERIES

传统与现代结合,蝴蝶造型, SERIES 双色封边,稳重时尚。

**05** LINGRUI SERIES **凌睿系列** 01P - 16P

**05D3201** 总裁台 3200Wx2400Dx760H (7430) **05D2801** 总裁台 2800Wx2400Dx760H (7333)