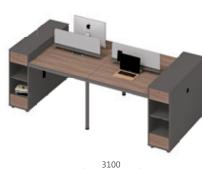

# 06 SERIES FASHION OFFICE

**06B2801** 职员位 2800Wx1200Dx750H (3667)

**06B3102** 职员位 3100Wx1200Dx870H (4050)

**06B1502+06B1502YS** 职员位 (4167)

纸管空间 Weinuokongjian 37/38

**06B1502** 职员位 1550Wx1200Dx870H (2267)