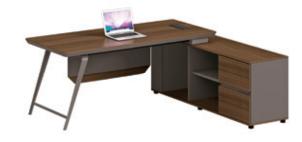

### D E S I G N C O N C E P T

多孤度精工台脚,双色油漆斜边,防撞收角,舒适自然。 SERIES

传统与现代结合,蝴蝶造型, SERIES 双色封边,稳重时尚。

**05** LINGRUI SERIES **凌睿系列** 01P - 16P

**05D3201** 总裁台 3200Wx2400Dx760H (7430) **05D2801** 总裁台 2800Wx2400Dx760H (7333)