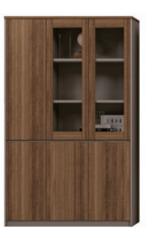

**06F2801** 文件柜 2800Wx400Dx2000H (3967)

**06F2402** 文件柜 2400Wx400Dx2000H (3167)

**06F2203** 文件柜 2200Wx400Dx2000H (3433)

**06F1604** 文件柜 1600Wx400Dx2000H (1867)

**06F0804** 文件柜 800Wx400Dx2000H (1150)

**06F1211** 文件柜 / 透明玻璃 / 左 1200Wx400Dx2000H (2733)

06F1211 文件柜 / 透明玻璃 / 右 1200Wx400Dx2000H (2733)

**06F0810** 文件柜 / 透明玻璃 800Wx400Dx2000H (1967)

**06F1205** 文件柜 1200Wx400Dx2000H (2733)

**06F1209** 文件柜 1200Wx400Dx2000H (1933)

**06F1205** 文件柜 1200Wx400Dx2000H (2733)

**06F0805** 文件柜 800Wx400Dx2000H (1967)

**06F1606** 展示柜 1600Wx400Dx1600H (1733)

**06F0807** 矮柜 800Wx400Dx1200H (767)

**06F0808** 矮柜 800Wx400Dx1200H (767)

**06E1202** 茶水柜 1200Wx400Dx800H (967)

**06G12** 活动柜 380Wx420Dx615H (400)