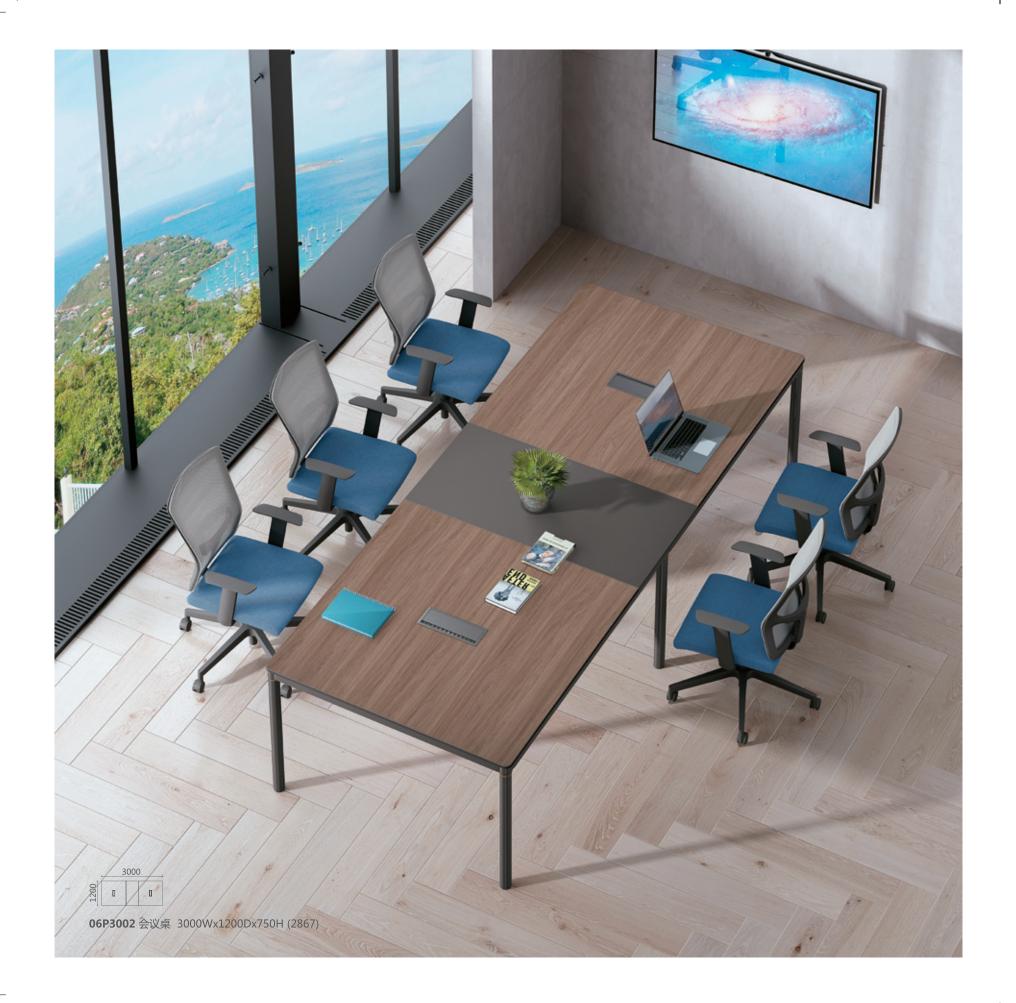

s the crystallization and essence of excellent technology.



**06F2801** 文件柜 2800Wx400Dx2000H (3967)



**06F2402** 文件柜 2400Wx400Dx2000H (3167)



**06F2203** 文件柜 2200Wx400Dx2000H (3433)



**06F1604** 文件柜 1600Wx400Dx2000H (1867)



**06F0804** 文件柜 800Wx400Dx2000H (1150)



**06F1211** 文件柜 / 透明玻璃 / 左 1200Wx400Dx2000H (2733)



06F1211 文件柜 / 透明玻璃 / 右 1200Wx400Dx2000H (2733)



**06F0810** 文件柜 / 透明玻璃 800Wx400Dx2000H (1967)



**06F1205** 文件柜 1200Wx400Dx2000H (2733)



**06F1209** 文件柜 1200Wx400Dx2000H (1933)



**06F1205** 文件柜 1200Wx400Dx2000H (2733)



**06F0805** 文件柜 800Wx400Dx2000H (1967)



**06F1606** 展示柜 1600Wx400Dx1600H (1733)



**06F0807** 矮柜 800Wx400Dx1200H (767)



**06F0808** 矮柜 800Wx400Dx1200H (767)



**06E1202** 茶水柜 1200Wx400Dx800H (967)



**06G12** 活动柜 380Wx420Dx615H (400)





**06P2401** 会议桌 2400Wx1200Dx750H (2533)



## SMART AND 06 SERIES PASSIONATE STYLE

大气的线条,稳重的风格,睿智激情的格调,本色尽情彰显。

Atmospheric lines, stable style, wise and passionate style, the true colors are fully displayed.















**06E0601** 茶几 600Wx600Dx450H (660)



**06E1201** 茶几 1200Wx600Dx450H (853) **06E1401** 茶几 1400Wx700Dx450H (1233)

弹性使用,多元设计组合,寻求个性与共性的交融,激发心智,艺术搭配,皆为匠心独具之作品。

Flexible use, diversified design combinations, seeking the blend of personality and commonality, inspiring the mind, artistic matching, are unique works.



编器空间 Weinuokongjian 49/50

### 06 WEIAO SERIES 维奥系列

**06B1401** 1400Wx1200Dx750H (2067)

**06B1204+06B1204YS** (3400)

#### ■ 行政桌 Executive desk





**06B1401x 2** (4133)

**06B1502** 1550Wx1200Dx870H (2267)

**06B1505+06B1505YS** (4233)

**06B2801** 2