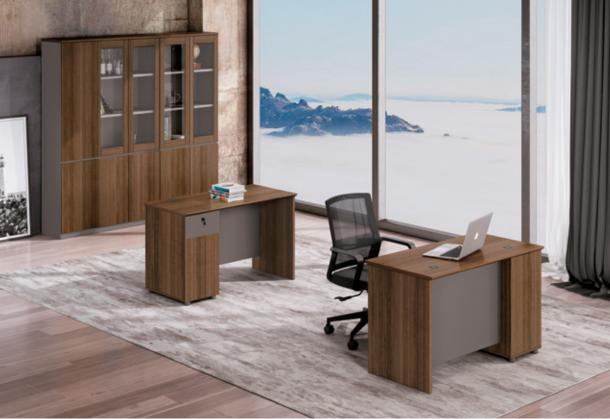

05 系列产品可创造出各种需求的办公环境,并支持各种组合定制,以满足个人、团队以及企业不断变化的需求。 该系列增加的元素专为满足现代办公方式的需求而设计,与此同时优化空间使用率。

The 05 series products can create an office environment with various needs and support various combinations of customization to meet the changing needs of individuals, teams and enterprises. The added elements of this series are designed to meet the needs of modern office methods, while optimizing space utilization.