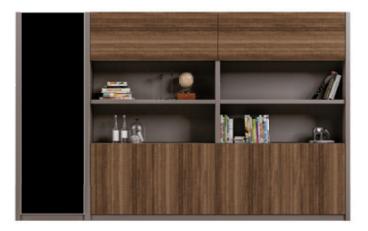

### D E S I G N C O N C E P T

多孤度精工台脚,双色油漆斜边,防撞收角,舒适自然。 SERIES

传统与现代结合,蝴蝶造型, SERIES 双色封边,稳重时尚。

**05** LINGRUI SERIES **凌睿系列** 01P - 16P

**05D3201** 总裁台 3200Wx2400Dx760H (7430) **05D2801** 总裁台 2800Wx2400Dx760H (7333)

05 系列产品可创造出各种需求的办公环境,并支持各种组合定制,以满足个人、团队以及企业不断变化的需求。 该系列增加的元素专为满足现代办公方式的需求而设计,与此同时优化空间使用率。

The 05 series products can create an office environment with various needs and support various combinations of customization to meet the changing needs of individuals, teams and enterprises. The added elements of this series are designed to meet the needs of modern office methods, while optimizing space utilization.