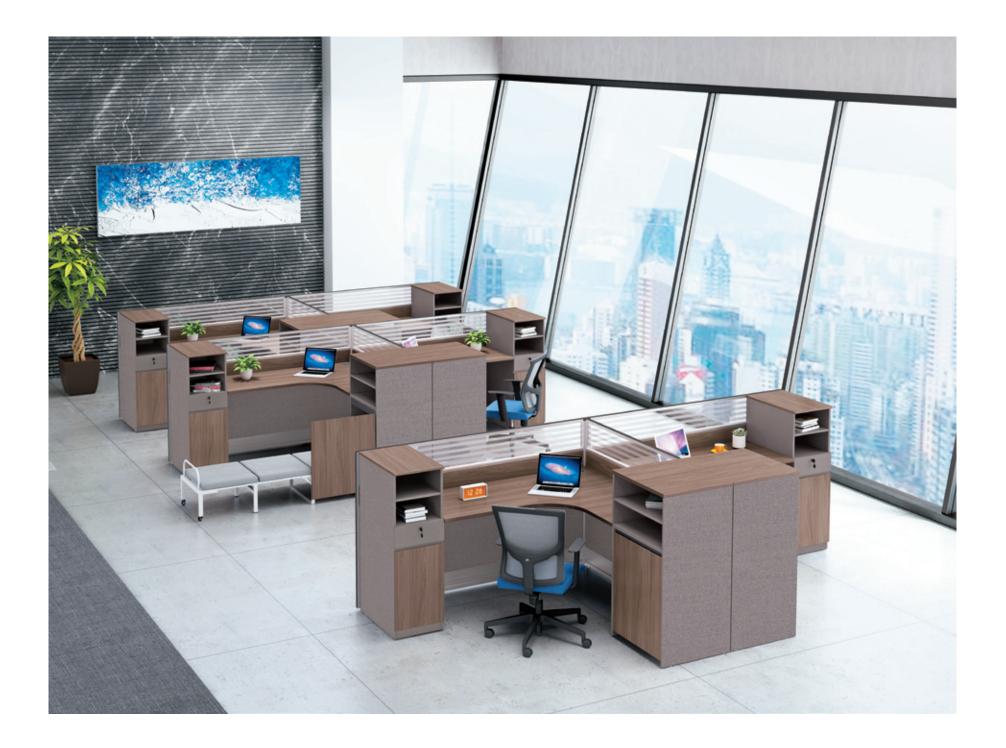

### D E S I G N C O N C E P T

多孤度精工台脚,双色油漆斜边,防撞收角,舒适自然。 SERIES

传统与现代结合,蝴蝶造型, SERIES 双色封边,稳重时尚。

**05** LINGRUI SERIES **凌睿系列** 01P - 16P

**05D3201** 总裁台 3200Wx2400Dx760H (7430) **05D2801** 总裁台 2800Wx2400Dx760H (7333)

05 系列产品可创造出各种需求的办公环境,并支持各种组合定制,以满足个人、团队以及企业不断变化的需求。 该系列增加的元素专为满足现代办公方式的需求而设计,与此同时优化空间使用率。

The 05 series products can create an office environment with various needs and support various combinations of customization to meet the changing needs of individuals, teams and enterprises. The added elements of this series are designed to meet the needs of modern office methods, while optimizing space utilization.