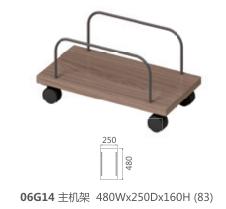

**06F0805** 文件柜 800Wx400Dx2000H (1967)

**06F1606** 展示柜 1600Wx400Dx1600H (1733)

**06F0807** 矮柜 800Wx400Dx1200H (767)

**06F0808** 矮柜 800Wx400Dx1200H (767)

**06E1202** 茶水柜 1200Wx400Dx800H (967)

**06G12** 活动柜 380Wx420Dx615H (400)