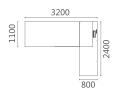

### D E S I G N C O N C E P T

多孤度精工台脚,双色油漆斜边,防撞收角,舒适自然。 SERIES

传统与现代结合,蝴蝶造型, SERIES 双色封边,稳重时尚。

**05** LINGRUI SERIES **凌睿系列** 01P - 16P

**05D3201** 总裁台 3200Wx2400Dx760H (7430) **05D2801** 总裁台 2800Wx2400Dx760H (7333)