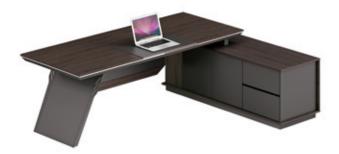

### D E S I G N C O N C E P T

多孤度精工台脚,双色油漆斜边,防撞收角,舒适自然。 SERIES

传统与现代结合,蝴蝶造型, SERIES 双色封边,稳重时尚。

**05** LINGRUI SERIES **凌睿系列** 01P - 16P

**05D3201** 总裁台 3200Wx2400Dx760H (7430) **05D2801** 总裁台 2800Wx2400Dx760H (7333)

05 SERIES
CAREFUL DESIGN AND ORIGINALITY.

维诺空间 Weinuokongjian 01/02

**05D2802** 总裁台 2800Wx2300Dx760H (7200) **05D2602** 总裁台 2600Wx2300Dx760H (7133)

大气的线条,稳重的风格,

睿智激情的格调

大班本色尽情彰显!

时刻体现您运筹帷幄之中、

决胜千里之外的不凡气度,