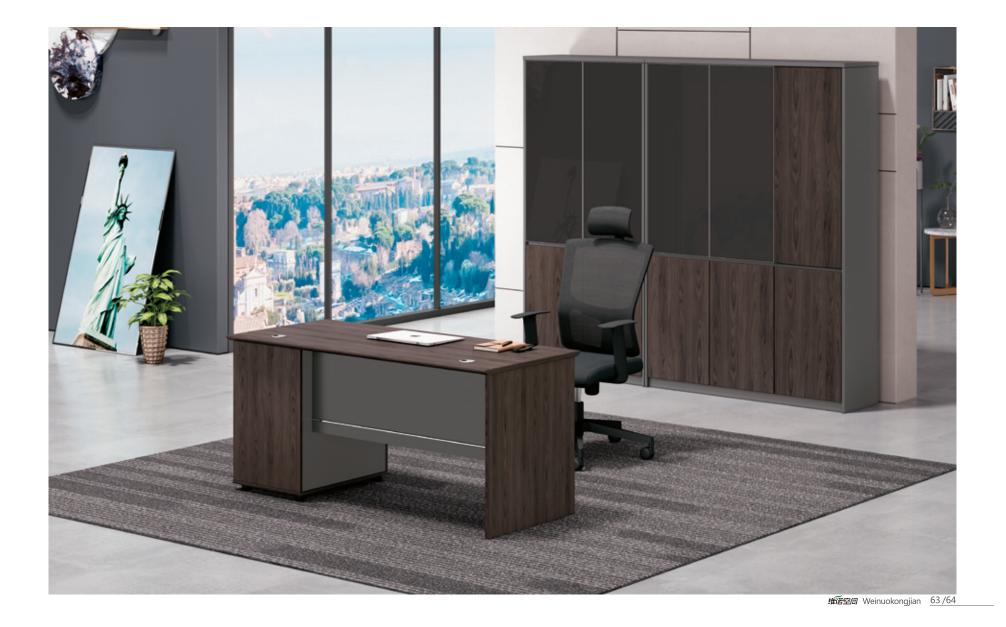

05 SERIES
CAREFUL DESIGN AND ORIGINALITY.

维诺空间 Weinuokongjian 01/02

**05D2802** 总裁台 2800Wx2300Dx760H (7200) **05D2602** 总裁台 2600Wx2300Dx760H (7133)

大气的线条,稳重的风格,

睿智激情的格调

大班本色尽情彰显!

时刻体现您运筹帷幄之中、

决胜千里之外的不凡气度,

让您的激情随这份大气睿智愈加恢弘!

Atmospheric lines, solid style, Wise and passionate style,

Show the true colors of the class!

Always reflect your strategy,

Defining an extraordinary demeanor thousands of miles away, Let your passion grow with this atmospheric wisdom!

Orderly stacking station and the main panel deputy cabinet, so that classes Taiwan more layered, creating a strong visual impact. Large desktop with rich storage capabilities, to provide you with more flexible working space. Just the right edge embellishment, reflecting its unique charm.