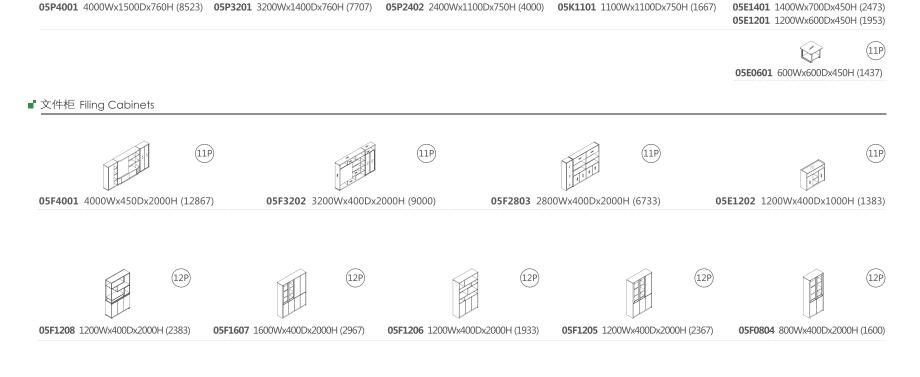

极简设计,多重配置,功能丰富,搭配不同空间环境。

Minimalist design, multiple configurations, rich functions, with different space environments.

**05E1202** 茶水柜 1200Wx400Dx1000H (1383)

**05F3202** 文件柜 3200Wx400Dx2000H (9000)

**05E1401** 茶几 1400Wx700Dx450H (2473) **05E1201** 茶几 1200Wx600Dx450H (1953)

**05E0601** 茶几 600Wx600Dx450H (1437)

**05F2803** 文件柜 2800Wx400Dx2000H (6733)

以敏感、开放的潮流触角,及时发现市场的最新动态, 设计出款款极具时代性的产品,简单随意,充分满足您工作所需。

With sensitive and open trend antennas, timely discover the latest market trends and design models that are extremely contemporary Products, simple and casual, fully meet your work needs.

**05F1205** 左/文件柜 1200Wx400Dx2000H (2367)

**05F0804** 文件柜 800Wx400Dx2000H (1600)

**05F1205** 右/文件柜 1200Wx400Dx2000H (2367)

**05F1206** 文件柜 1200Wx400Dx2000H (1933)

**05F1607** 文件柜 1600Wx400Dx2000H (2967)

**05F1208** 文件柜 1200Wx400Dx2000H (2383)

纸客空间 Weinuokongjian 11/12

**05P4001** 会议桌 4000Wx1500Dx760H (8523)

典雅高尚的会议桌系列,在任何严格的品质测试下均能表现出她优美无假的一面,她的每一次出现令人都对会议桌系列产品的要求有了全新的意念,也为高级办公环境写下新的一页。

Elegant and nodle conference table series can demonstrate her pure beauty under all stringent quality testing, every time she will bring about completely new concepts for conference table products, and write a new page for high-grade office furniture.

**05P3201** 会议桌 3200Wx1400Dx760H (7707)

维诺空间 Weinuokongjian 13/14

05 SERIES ELEGANT AND NOBLE