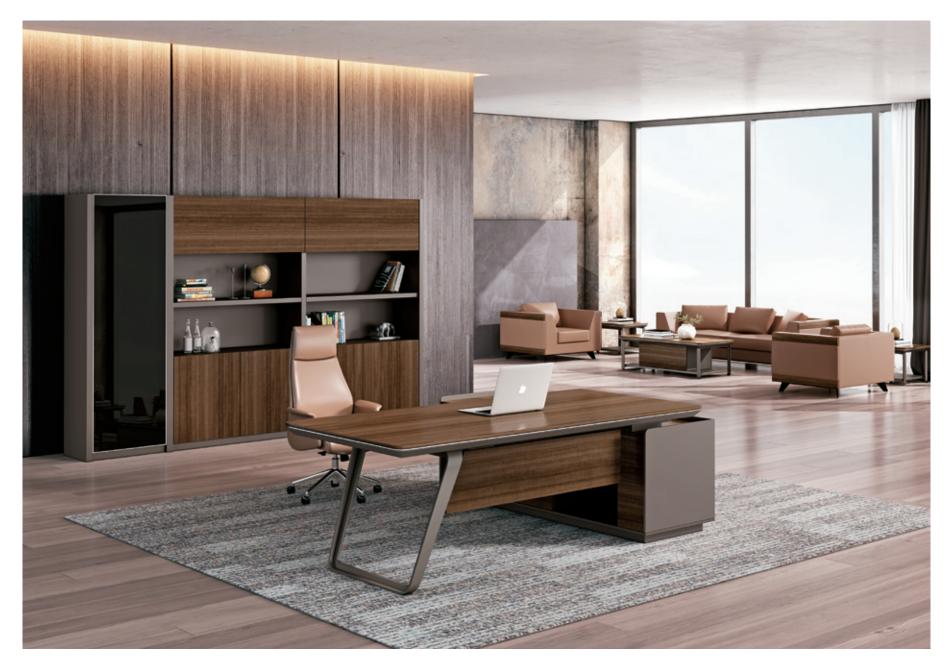

### D E S I G N C O N C E P T

多孤度精工台脚,双色油漆斜边,防撞收角,舒适自然。 SERIES

传统与现代结合,蝴蝶造型, SERIES 双色封边,稳重时尚。

**05** LINGRUI SERIES **凌睿系列** 01P - 16P

**05D3201** 总裁台 3200Wx2400Dx760H (7430) **05D2801** 总裁台 2800Wx2400Dx760H (7333)

05 系列产品可创造出各种需求的办公环境,并支持各种组合定制,以满足个人、团队以及企业不断变化的需求。 该系列增加的元素专为满足现代办公方式的需求而设计,与此同时优化空间使用率。

The 05 series products can create an office environment with various needs and support various combinations of customization to meet the changing needs of individuals, teams and enterprises. The added elements of this series are designed to meet the needs of modern office methods, while optimizing space utilization.

05 SERIES
CAREFUL DESIGN AND ORIGINALITY.

维诺空间 Weinuokongjian 01/02

**05D2802** 总裁台 2800Wx2300Dx760H (7200) **05D2602** 总裁台 2600Wx2300Dx760H (7133)

大气的线条,稳重的风格,

睿智激情的格调

大班本色尽情彰显!

时刻体现您运筹帷幄之中、

决胜千里之外的不凡气度,

让您的激情随这份大气睿智愈加恢弘!

Atmospheric lines, solid style, Wise and passionate style,

Show the true colors of the class!

Always reflect your strategy,

Defining an extraordinary demeanor thousands of miles away, Let your passion grow with this atmospheric wisdom!

Orderly stacking station and the main panel deputy cabinet, so that classes Taiwan more layered, creating a strong visual impact. Large desktop with rich storage capabilities, to provide you with more flexible working space. Just the right edge embellishment, reflecting its unique charm.