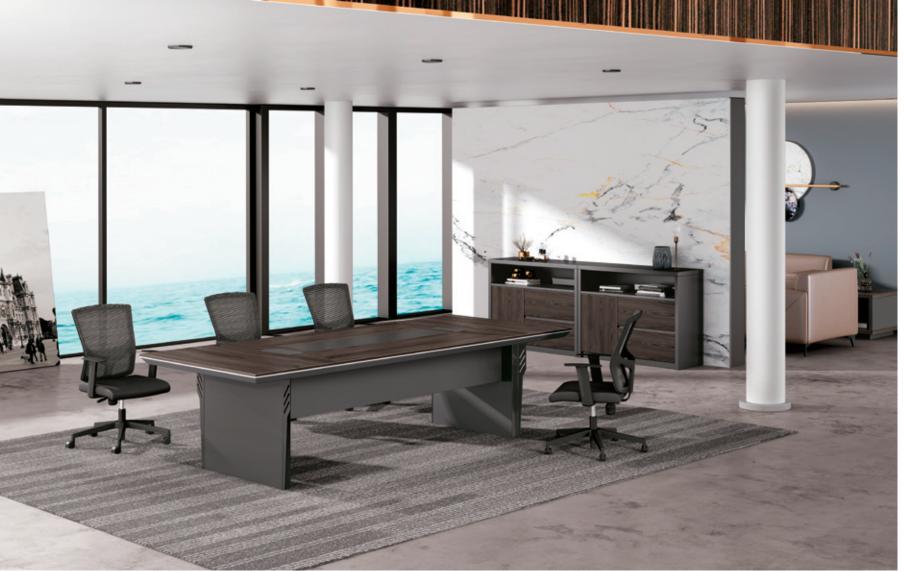

纸客空间 Weinuokongjian 11/12

**05P4001** 会议桌 4000Wx1500Dx760H (8523)

典雅高尚的会议桌系列,在任何严格的品质测试下均能表现出她优美无假的一面,她的每一次出现令人都对会议桌系列产品的要求有了全新的意念,也为高级办公环境写下新的一页。

Elegant and nodle conference table series can demonstrate her pure beauty under all stringent quality testing, every time she will bring about completely new concepts for conference table products, and write a new page for high-grade office furniture.

**05P3201** 会议桌 3200Wx1400Dx760H (7707)

维诺空间 Weinuokongjian 13/14

05 SERIES ELEGANT AND NOBLE