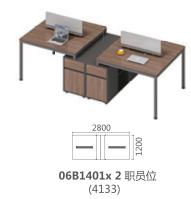

#### ■ 行政桌 Executive desk

**06B1401x 2** (4133)

**06B1502** 1550Wx1200Dx870H (2267)

**06B1505+06B1505YS** (4233)

**06B2801** 2800Wx1200Dx750H (3667)

**06B1505** 1550Wx1200Dx1100H (2300) **06B3105** 3100Wx1200Dx1100H (4117) **06B1505YS** 1550Wx1200Dx1100H (1933)