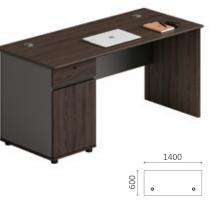

05 SERIES
CAREFUL DESIGN AND ORIGINALITY.

维诺空间 Weinuokongjian 01/02

**05D2802** 总裁台 2800Wx2300Dx760H (7200) **05D2602** 总裁台 2600Wx2300Dx760H (7133)

大气的线条,稳重的风格,

睿智激情的格调

大班本色尽情彰显!

时刻体现您运筹帷幄之中、

决胜千里之外的不凡气度,