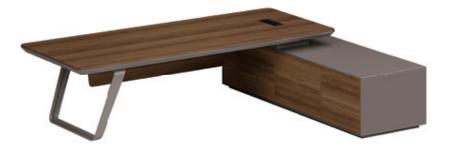

### D E S I G N C O N C E P T

多孤度精工台脚,双色油漆斜边,防撞收角,舒适自然。 SERIES

传统与现代结合,蝴蝶造型, SERIES 双色封边,稳重时尚。

**05** LINGRUI SERIES **凌睿系列** 01P - 16P

**05D3201** 总裁台 3200Wx2400Dx760H (7430) **05D2801** 总裁台 2800Wx2400Dx760H (7333)

05 SERIES
CAREFUL DESIGN AND ORIGINALITY.

维诺空间 Weinuokongjian 01/02

**05D2802** 总裁台 2800Wx2300Dx760H (7200) **05D2602** 总裁台 2600Wx2300Dx760H (7133)

大气的线条,稳重的风格,

睿智激情的格调

大班本色尽情彰显!

时刻体现您运筹帷幄之中、

决胜千里之外的不凡气度,