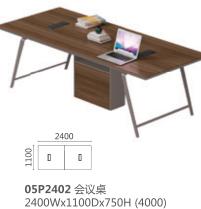

ucts, simple and casual, fully meet your work needs.



**05F1205** 左/文件柜 1200Wx400Dx2000H (2367)



**05F0804** 文件柜 800Wx400Dx2000H (1600)



**05F1205** 右/文件柜 1200Wx400Dx2000H (2367)



**05F1206** 文件柜 1200Wx400Dx2000H (1933)



**05F1607** 文件柜 1600Wx400Dx2000H (2967)



**05F1208** 文件柜 1200Wx400Dx2000H (2383)

纸客空间 Weinuokongjian 11/12



**05P4001** 会议桌 4000Wx1500Dx760H (8523)





典雅高尚的会议桌系列,在任何严格的品质测试下均能表现出她优美无假的一面,她的每一次出现令人都对会议桌系列产品的要求有了全新的意念,也为高级办公环境写下新的一页。

Elegant and nodle conference table series can demonstrate her pure beauty under all stringent quality testing, every time she will bring about completely new concepts for conference table products, and write a new page for high-grade office furniture.





**05P3201** 会议桌 3200Wx1400Dx760H (7707)



维诺空间 Weinuokongjian 13/14







05 SERIES ELEGANT AND NOBLE



#### ■ 行政桌 Executive desk





维密回 Weinuokongjian 15/16



**06D2201** 班台 2200Wx1850Dx750H (2900) **06D2001** 班台 2000Wx1850Dx750H (2833)





设计师预留出宽阔的桌下空间,无论是平常办公还是会客洽谈,都能从容应对,无拘无束。双面的副柜提供了更多的收纳空间。

Designers set aside under a wide desk space, whether it is the usual office or parlor negotiations, can calmly and free. Vice-sided cabinet provides more storage space, a free multi-purpose, value for money.

06 SERIES
UNFOLDING THE WORLD
OF OFFICE ART



维诺空间 Weinuokongjian 17/18



**06D2102** 班台 2100Wx1800Dx750H (2867) **06D1902** 班台 1900Wx1800Dx750H (2800)





现代简约的风格,简洁而不失流畅。 得体色调的搭配,让人神清气爽。 搭配完善的配件系统, 让整个系列产品更加完美。 既给您艺术般的视觉享受, 又兼备实用功能, 让您从容优雅面对各种工作。

## 06 SERIES MODERN MINIMALIST STYLE

Modern simple style, concise and smooth. Appropriate collocation