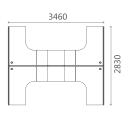

维诺空间 Weinuokongjian 23/24

**06L3023** 四人位 2830Wx3460Dx1100H (10017)

**06L3021** 二人位 1430Wx3460Dx1100H (6200)

06 SERIES
HUMANIZED DESIGN

**06L3025** 二人位 2800Wx630Dx1100H (3400)

维诺空间 Weinuokongjian 25/26

寻找自己的专属领地,成就心中伟大的神圣梦想。 这里,是成功的开始。 就是这样一种无微不至的关怀,让您对我们所产生依赖。 我们愿时时刻刻为您效劳,做您工作中最理想的助手。