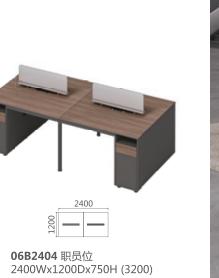

**06B3103** 职员位 3100Wx2000Dx1100H (5217)

维诺空间 Weinuokongjian 39/40

**06B1204** 职员位 1200Wx1200Dx750H (1850)

06 SERIES
GREEN SPACE

高级环保漆料经过高温加工, 让钢架色泽明丽持久气派耐用。 巧妙的结构让此款产品可无限延伸组合, 满足不同空间需求。 High-grade environmentally friendly paint is processed at high temperature.