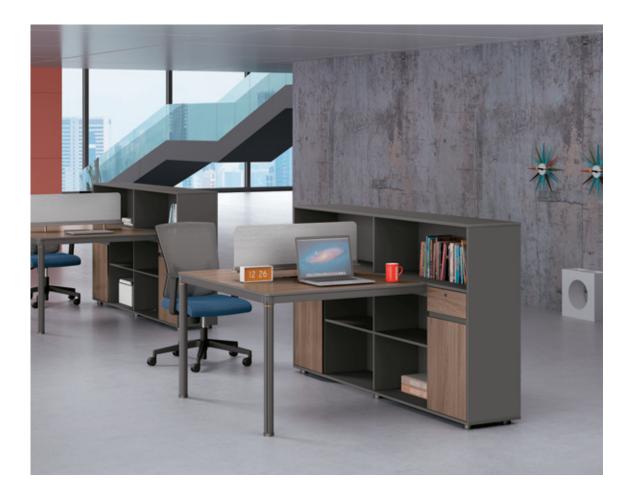

**06B1407** 职员台 1400Wx600Dx750H (1400) **06B1207** 职员台 1200Wx600Dx750H (1233)

精心的设计,独具匠心。完美的展示,巧夺天工。多元化的设计风格体现 了潮流的动态,时代的前进。

Careful design and originality. The perfect display. The diversified design style reflects the dynamic of the trend and the advancement of the times.

06 SERIES
TREND TENTACLES

**06B1401** 职员位 1400Wx1200Dx750H (2067)

展开办公艺术的世界,一切都基于传统的精湛工艺技巧和天然材料精心制作而成,领潮流之先,跨世纪之作。 Expressing the office art world, with everything basing on traditional exquisite technical skills, natural materials and precise making, the product takes the lead and becomes beyond the century.

# 06 SERIES FASHION OFFICE

**06B2801** 职员位 2800Wx1200Dx750H (3667)

**06B3102** 职员位 3100Wx1200Dx870H (4050)

**06B1502+06B1502YS** 职员位 (4167)

纸管空间 Weinuokongjian 37/38

**06B1502** 职员位 1550Wx1200Dx870H (2267)