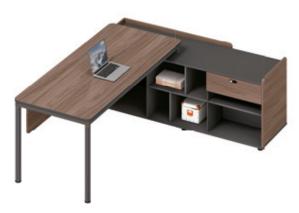

### FLEXIBLE WORKSPACE

维诺空间 Weinuokongjian 03/04

**05D2403** 总裁台 2400Wx1900Dx760H (5413) **05D2203** 总裁台 2200Wx1900Dx760H (5333)

- 硬朗的线条、厚重深邃的木纹,
- 搭配犀利不锈钢镶嵌部分,
  - 非凡气度豁然流露。
- 完美功能和卓越的舒适性能赋予您悠然自得的感受。

Tough lines, deep wood, inlaid with sharp stainless steel parts, extraordinary tolerance suddenly revealed. Perfect function and excellent comfort features gives you leisurely feel. Small classes Taiwan with movable main cabinet, to bring you a more flexible office space and office mode. Every day to live in their own arbitrary shape space, will move into a delicate taste of life,