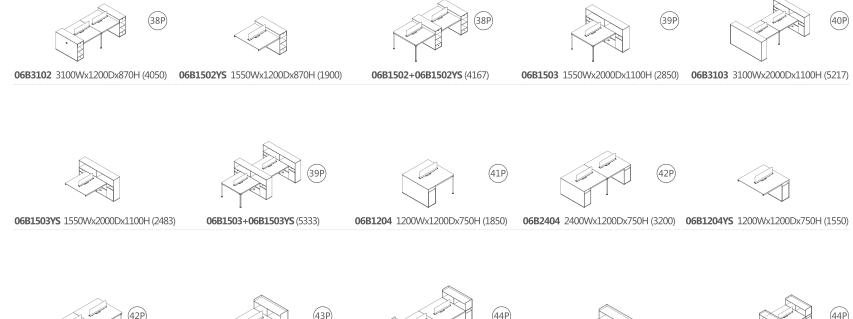

# 06 SERIES FASHION OFFICE

**06B2801** 职员位 2800Wx1200Dx750H (3667)

**06B3102** 职员位 3100Wx1200Dx870H (4050)

**06B1502+06B1502YS** 职员位 (4167)

纸管空间 Weinuokongjian 37/38

**06B1502** 职员位 1550Wx1200Dx870H (2267)

**06B3103** 职员位 3100Wx2000Dx1100H (5217)

维诺空间 Weinuokongjian 39/40

**06B1204** 职员位 1200Wx1200Dx750H (1850)

06 SERIES
GREEN SPACE

高级环保漆料经过高温加工, 让钢架色泽明丽持久气派耐用。 巧妙的结构让此款产品可无限延伸组合, 满足不同空间需求。 High-grade environmentally friendly paint is processed at high temperature.

#### ■ 行政桌 Executive desk

**06B1401x 2** (4133)

**06B1502** 1550Wx1200Dx870H (2267)

**06B1505+06B1505YS** (4233)

**06B2801** 2800Wx1200Dx750H (3667)

**06B1505** 1550Wx1200Dx1100H (2300) **06B3105** 3100Wx1200Dx1100H (4117) **06B1505YS** 1550Wx1200Dx1100H (1933)