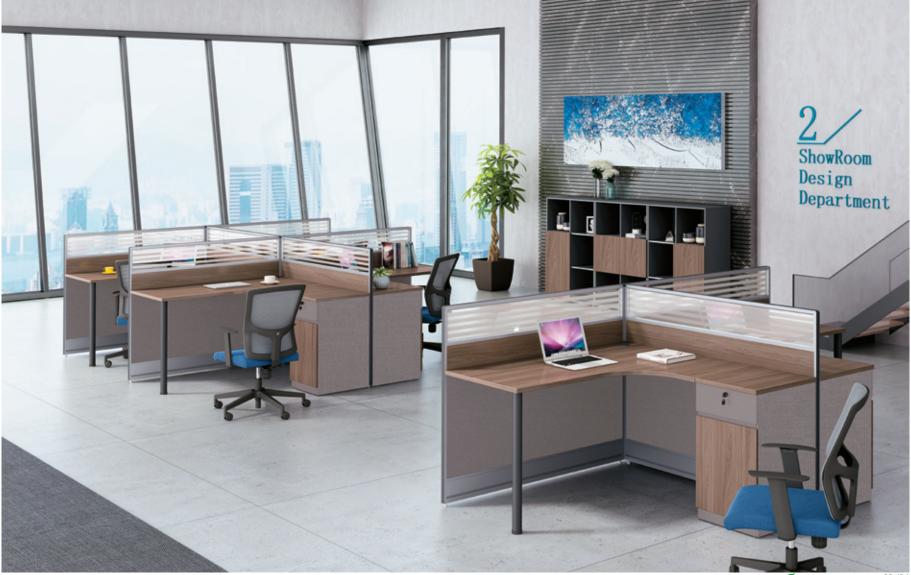

05 系列产品可创造出各种需求的办公环境,并支持各种组合定制,以满足个人、团队以及企业不断变化的需求。 该系列增加的元素专为满足现代办公方式的需求而设计,与此同时优化空间使用率。

The 05 series products can create an office environment with various needs and support various combinations of customization to meet the changing needs of individuals, teams and enterprises. The added elements of this series are designed to meet the needs of modern office methods, while optimizing space utilization.