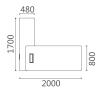

EXTRAORDINARY STYLE SUDDENLY REVEALED

05 SERIES

**05D2204** 班台 2200Wx1800Dx750H (4000) **05D2004** 班台 2000Wx1800Dx750H (3933)

维诺空间 Weinuokongjian 05/06

**05D2005** 班台 2000Wx1700Dx750H (3833) **05D1805** 班台 1800Wx1700Dx750H (3767)