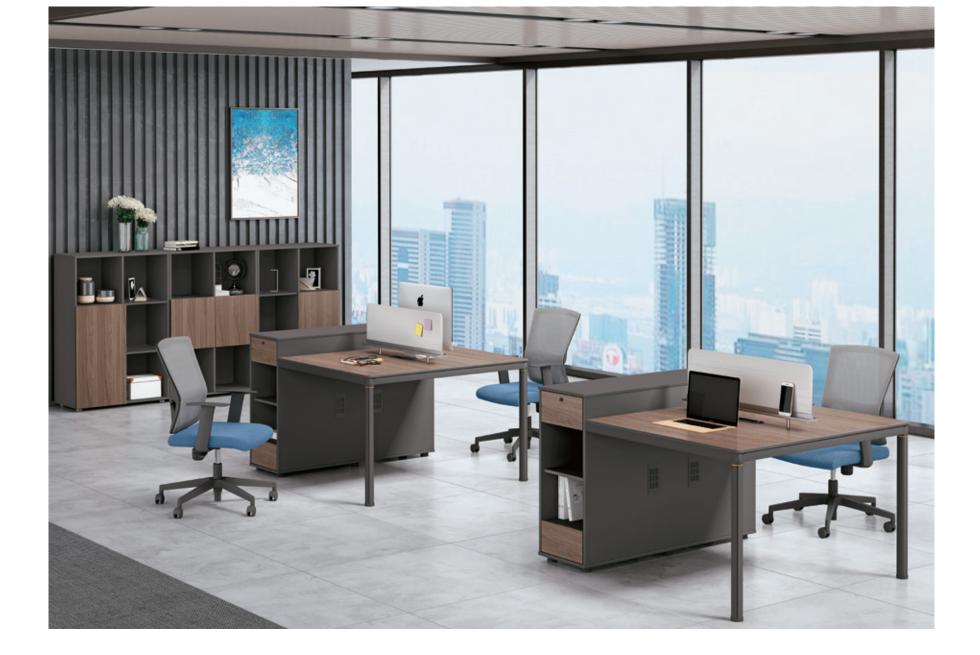

05 系列产品可创造出各种需求的办公环境,并支持各种组合定制,以满足个人、团队以及企业不断变化的需求。 该系列增加的元素专为满足现代办公方式的需求而设计,与此同时优化空间使用率。

The 05 series products can create an office environment with various needs and support various combinations of customization to meet the changing needs of individuals, teams and enterprises. The added elements of this series are designed to meet the needs of modern office methods, while optimizing space utilization.

Orderly stacking station and the main panel deputy cabinet, so that classes Taiwan more layered, creating a strong visual impact. Large desktop with rich storage capabilities, to provide you with more flexible working space. Just the right edge embellishment, reflecting its unique charm.