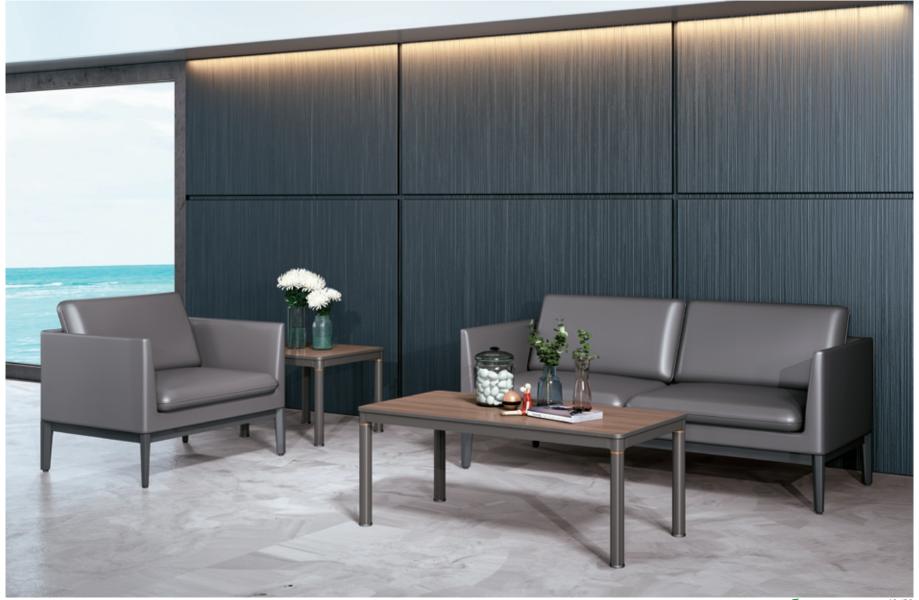

#### ■ 行政桌 Executive desk

维密回 Weinuokongjian 15/16

**06D2201** 班台 2200Wx1850Dx750H (2900) **06D2001** 班台 2000Wx1850Dx750H (2833)

设计师预留出宽阔的桌下空间,无论是平常办公还是会客洽谈,都能从容应对,无拘无束。双面的副柜提供了更多的收纳空间。

Designers set aside under a wide desk space, whether it is the usual office or parlor negotiations, can calmly and free. Vice-sided cabinet provides more storage space, a free multi-purpose, value for money.