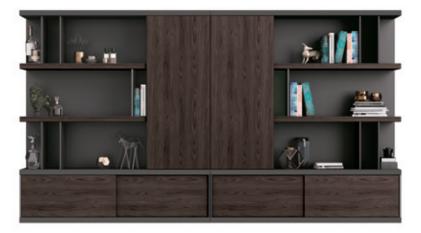

极简设计,多重配置,功能丰富,搭配不同空间环境。

Minimalist design, multiple configurations, rich functions, with different space environments.

**05E1202** 茶水柜 1200Wx400Dx1000H (1383)

**05F3202** 文件柜 3200Wx400Dx2000H (9000)

**05E1401** 茶几 1400Wx700Dx450H (2473) **05E1201** 茶几 1200Wx600Dx450H (1953)

**05E0601** 茶几 600Wx600Dx450H (1437)

**05F2803** 文件柜 2800Wx400Dx2000H (6733)

以敏感、开放的潮流触角,及时发现市场的最新动态, 设计出款款极具时代性的产品,简单随意,充分满足您工作所需。

With sensitive and open trend antennas, timely discover the latest market trends and design models that are extremely contemporary Products, simple and casual, fully meet your work needs.

**05F1205** 左/文件柜 1200Wx400Dx2000H (2367)

**05F0804** 文件柜 800Wx400Dx2000H (1600)

**05F1205** 右/文件柜 1200Wx400Dx2000H (2367)

**05F1206** 文件柜 1200Wx400Dx2000H (1933)

**05F1607** 文件柜 1600Wx400Dx2000H (2967)

**05F1208** 文件柜 1200Wx400Dx2000H (2383)