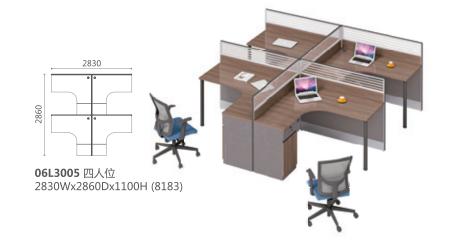

维诺空间 Weinuokongjian 23/24

**06L3023** 四人位 2830Wx3460Dx1100H (10017)

**06L3021** 二人位 1430Wx3460Dx1100H (6200)

06 SERIES
HUMANIZED DESIGN

**06L3025** 二人位 2800Wx630Dx1100H (3400)

维诺空间 Weinuokongjian 25/26

寻找自己的专属领地,成就心中伟大的神圣梦想。 这里,是成功的开始。 就是这样一种无微不至的关怀,让您对我们所产生依赖。 我们愿时时刻刻为您效劳,做您工作中最理想的助手。