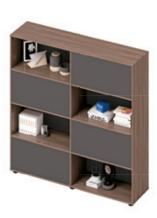

极简设计,多重配置,功能丰富,搭配不同空间环境。

Minimalist design, multiple configurations, rich functions, with different space environments.

**05E1202** 茶水柜 1200Wx400Dx1000H (1383)

**05F3202** 文件柜 3200Wx400Dx2000H (9000)

**05E1401** 茶几 1400Wx700Dx450H (2473) **05E1201** 茶几 1200Wx600Dx450H (1953)

**05E0601** 茶几 600Wx600Dx450H (1437)

**05F2803** 文件柜 2800Wx400Dx2000H (6733)

以敏感、开放的潮流触角,及时发现市场的最新动态, 设计出款款极具时代性的产品,简单随意,充分满足您工作所需。

With sensitive and open trend antennas, timely discover the latest market trends and design models that are extremely contemporary Products, simple and casual, fully meet your work needs.

**05F1205** 左/文件柜 1200Wx400Dx2000H (2367)

**05F0804** 文件柜 800Wx400Dx2000H (1600)

**05F1205** 右/文件柜 1200Wx400Dx2000H (2367)

**05F1206** 文件柜 1200Wx400Dx2000H (1933)

**05F1607** 文件柜 1600Wx400Dx2000H (2967)

**05F1208** 文件柜 1200Wx400Dx2000H (2383)