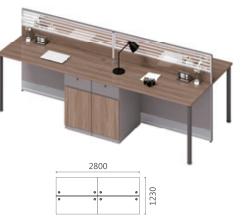

06 SERIES

EFFICIENT
AND COMFORTABLE

**06L3038** 四人位 2890Wx1230Dx1100H (6900)

自由空间组合、 简约时尚给您全 新办公体验。

Free space combination, simple fashion gives you a new office experience.

维诺空间 Weinuokongjian 27/28

自由、灵活的多元化组合形式,提供更简单、更有弹性的办公空间解决方案,充分满足使用者工作上的各种需求。

Such free,flexible and diversified ways of combination of Tiva Wall Systems provide a solution to solve the office space utility issue in an easier and flexible way,thus fully satisfying the users' needs in work.