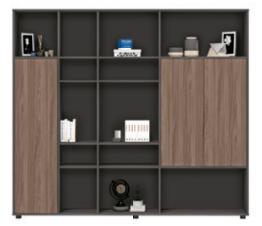

极简设计,多重配置,功能丰富,搭配不同空间环境。

Minimalist design, multiple configurations, rich functions, with different space environments.

**05E1202** 茶水柜 1200Wx400Dx1000H (1383)

**05F3202** 文件柜 3200Wx400Dx2000H (9000)

**05E1401** 茶几 1400Wx700Dx450H (2473) **05E1201** 茶几 1200Wx600Dx450H (1953)

**05E0601** 茶几 600Wx600Dx450H (1437)

**05F2803** 文件柜 2800Wx400Dx2000H (6733)

以敏感、开放的潮流触角,及时发现市场的最新动态, 设计出款款极具时代性的产品,简单随意,充分满足您工作所需。

With sensitive and open trend antennas, timely discover the latest market trends and design models that are extremely contemporary Products, simple and casual, fully meet your work needs.

**05F1205** 左/文件柜 1200Wx400Dx2000H (2367)

**05F0804** 文件柜 800Wx400Dx2000H (1600)

**05F1205** 右/文件柜 1200Wx400Dx2000H (2367)

**05F1206** 文件柜 1200Wx400Dx2000H (1933)

**05F1607** 文件柜 1600Wx400Dx2000H (2967)

**05F1208** 文件柜 1200Wx400Dx2000H (2383)