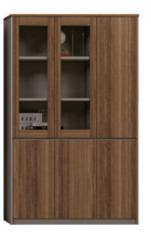

**06F2801** 文件柜 2800Wx400Dx2000H (3967)

**06F2402** 文件柜 2400Wx400Dx2000H (3167)

**06F2203** 文件柜 2200Wx400Dx2000H (3433)

**06F1604** 文件柜 1600Wx400Dx2000H (1867)

**06F0804** 文件柜 800Wx400Dx2000H (1150)

**06F1211** 文件柜 / 透明玻璃 / 左 1200Wx400Dx2000H (2733)

06F1211 文件柜 / 透明玻璃 / 右 1200Wx400Dx2000H (2733)

**06F0810** 文件柜 / 透明玻璃 800Wx400Dx2000H (1967)

**06F1205** 文件柜 1200Wx400Dx2000H (2733)

**06F1209** 文件柜 1200Wx400Dx2000H (1933)

**06F1205** 文件柜 1200Wx400Dx2000H (2733)

**06F0805** 文件柜 800Wx400Dx2000H (1967)

**06F1606** 展示柜 1600Wx400Dx1600H (1733)

**06F0807** 矮柜 800Wx400Dx1200H (767)

**06F0808** 矮柜 800Wx400Dx1200H (767)

**06E1202** 茶水柜 1200Wx400Dx800H (967)

**06G12** 活动柜 380Wx420Dx615H (400)